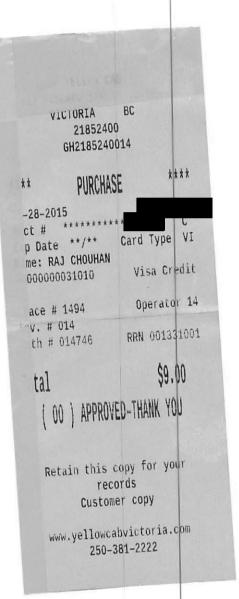

Trip Details:

| Date          | Expenses              | Amount  |
|---------------|-----------------------|---------|
| June 14, 2015 | 40(km)                | \$20.80 |
| June 20, 2015 | 48(km)                | \$24.96 |
| June 26, 2015 | 40(km)                | \$20.80 |
| May 28, 2015  | Taxi                  | \$9.00  |
| May 29, 2015  | Parking               | \$13.00 |
| June 15, 2015 | MLA Per Diem          | \$61.00 |
| June 16, 2015 | Public Transportation | \$2.75  |
| June 17, 2015 | Public Transportation | \$5.50  |
| June 19, 2015 | Public Transportation | \$4.50  |