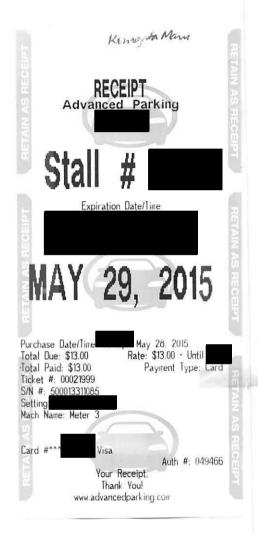

Trip Details:

| Date          | Expenses              | Amount  |
|---------------|-----------------------|---------|
| June 14, 2015 | 40(km)                | \$20.80 |
| June 20, 2015 | 48(km)                | \$24.96 |
| June 26, 2015 | 40(km)                | \$20.80 |
| May 28, 2015  | Taxi                  | \$9.00  |
| May 29, 2015  | Parking               | \$13.00 |
| June 15, 2015 | MLA Per Diem          | \$61.00 |
| June 16, 2015 | Public Transportation | \$2.75  |
| June 17, 2015 | Public Transportation | \$5.50  |
| June 19, 2015 | Public Transportation | \$4.50  |