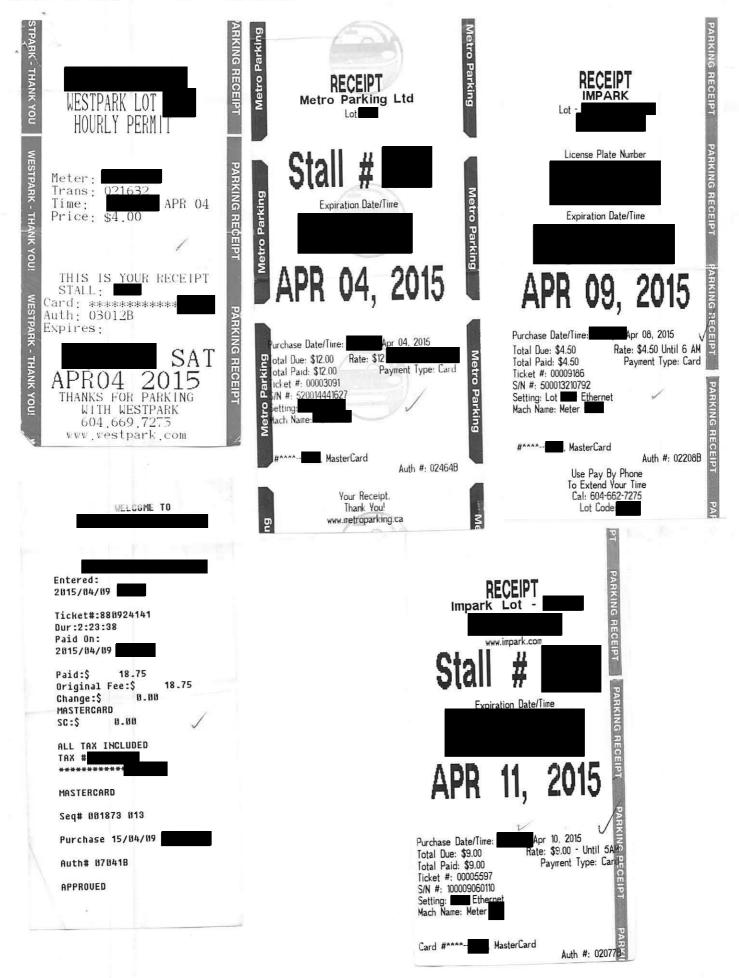

| Claim Number:<br>MLA Name:<br>Constituency:<br>Type Of Trip: | 34482<br>Lee, Richard VM117860 Claim Date: April 01, 2015<br>Burnaby North<br>MLA Travel                                                                                            |            |
|--------------------------------------------------------------|-------------------------------------------------------------------------------------------------------------------------------------------------------------------------------------|------------|
| Date                                                         | Expenses                                                                                                                                                                            | Amount     |
| June 28, 2015<br>CO to Si                                    | anada Chinese Entrepreneur Asso. Gala at<br>Van. Shude Business Association dinner at 8351<br>46(km)<br>chuen Assocation Summer BBQ at South Arm Community<br>lichmond (round trip) | \$23.92    |
| April 04, 2015                                               | Parking                                                                                                                                                                             | \$4.004    |
| April 04, 2015                                               | Parking                                                                                                                                                                             | \$12.00    |
| April 08, 2015                                               | Parking                                                                                                                                                                             | \$4.50     |
| April 09, 2015                                               | Parking                                                                                                                                                                             | \$18.75    |
|                                                              |                                                                                                                                                                                     |            |
| April 10, 2015                                               | Parking                                                                                                                                                                             | \$9.004    |
| April 13, 2015                                               | Breakfast Only - Victoria                                                                                                                                                           | \$27.00    |
| April 13, 2015                                               | Ferry                                                                                                                                                                               | \$71.50~   |
| April 14, 2015                                               | MLA Per Diem - Victoria                                                                                                                                                             | \$61.00    |
| April 15, 2015                                               | Breakfast and Dinner Only-Victoria                                                                                                                                                  | \$48.50    |
| April 16, 2015                                               | Breakfast and Dinner Only-Victoria                                                                                                                                                  | \$48.50    |
| April 16, 2015                                               | Ferry                                                                                                                                                                               | \$71.50    |
| April 19, 2015                                               | Parking                                                                                                                                                                             | \$4.00     |
| April 19, 2015                                               | Parking                                                                                                                                                                             | \$8.00X    |
| April 20, 2015<br>Harbour .                                  | Airfare - oneway<br>Air Van-Vic                                                                                                                                                     | \$210.00   |
| April 20, 2015                                               | Breakfast Only - Victoria                                                                                                                                                           | \$27.00    |
| April 21, 2015<br>Harbour                                    | Airfare - oneway<br>Air Vic-Van                                                                                                                                                     | \$205.00 V |
|                                                              |                                                                                                                                                                                     | \$27.00    |
| April 21, 2015                                               | Breakfast Only - Victoria                                                                                                                                                           | φ21.00 ·   |
| April 21, 2015<br>April 21, 2015                             | Breakfast Only - Victoria<br>Public Transportation                                                                                                                                  | \$4.00     |

## Members Of The Legislative Assembly Travel Claim Form

Claim Number:34482MLA Name:Lee, RichardVM117860Claim Date:April 01, 2015Constituency:Burnaby NorthType Of Trip:MLA Travel

| Date                             | Expenses                           | Amount   |
|----------------------------------|------------------------------------|----------|
| April 22, 2015                   | MLA Per Diem - Victoria            | \$61.00  |
| April 23, 2015<br>Helijet Vic-Va | Airfare - oneway<br>In             | \$275.00 |
| April 23, 2015                   | Breakfast and Dinner Only-Victoria | \$48.50  |
| April 24, 2015                   | Parking                            | \$20.00  |
| April 26, 2015<br>Air Canada V   | Airfare - oneway<br>an-Vic         | \$205.93 |
| April 26, 2015<br>to YVR         | Taxi                               | \$54.80  |
| April 27, 2015                   | Breakfast Only - Victoria          | \$27.00  |
| April 27, 2015<br>from YYJ       | Taxi                               | \$57.55  |
| pril 29, 2015                    | Breakfast and Dinner Only-Victoria | \$48.50  |
| pril 30, 2015<br>Helijet Vic-Var | Airfare - oneway                   | \$275.00 |
| pril 30, 2015                    | Breakfast and Dinner Only-Victoria | \$48.50  |
| pril 30, 2015                    | Taxi                               | \$35.00/ |
| 1ay 01, 2015                     | Parking                            | \$18.75- |
| lay 02, 2015                     | Parking                            | \$4.00   |
| lay 04, 2015                     | Ferry                              | \$71.50  |
| lay 06, 2015                     | MLA Per Diem - Victoria            | \$61.00  |
| lay 07, 2015                     | Ferry                              | \$71.50  |
| lay 07, 2015                     | MLA Per Diem - Victoria            | \$61.00  |
| ay 09, 2015                      | Parking                            | \$21.00~ |
| ay 09, 2015                      | Parking                            | \$4.00~  |
| ay 11, 2015<br>Helijet Van-Vic   | Airfare - oneway                   | \$199.00 |

### Members Of The Legislative Assembly **Travel Claim Form**

Claim Number: 34482 Lee, Richard VM117860 Claim Date: April 01, 2015

| Date                          | Expenses                           | Amount    |
|-------------------------------|------------------------------------|-----------|
| May 11, 2015                  | Breakfast Only - Victoria          | \$27.00   |
| May 12, 2015                  | Dinner Only - Victoria             | \$36.00   |
| May 13, 2015                  | Breakfast and Dinner Only-Victoria | \$48.50   |
| May 14, 2015<br>Helijet Vic-\ | Airfare - oneway                   | \$199.00  |
| May 14, 2015                  | Lunch and Dinner Only-Victoria     | \$48.50   |
| May 15, 2015                  | Parking                            | \$8.00    |
| May 15, 2015                  | Parking                            | \$1.50    |
| May 16, 2015                  | Parking                            | \$2.25    |
| May 17, 2015                  | Parking                            | \$2.50    |
| May 19, 2015                  | Parking                            | \$32.00   |
| May 25, 2015                  | Parking                            | \$15.50   |
| May 27, 2015<br>Harbour Air   | Airfare - oneway<br>Van-Vic        | \$210.00  |
| May 27, 2015                  | Lunch Only - Victoria              | \$27.00   |
| May 27, 2015                  | Parking                            | \$35.00   |
| May 27, 2015                  | Taxi                               | \$8.00    |
| May 28, 2015<br>Helijet Vic-\ | Airfare - oneway<br>/an            | \$199.00/ |
| May 28, 2015                  | Lunch Only - Victoria              | \$27.00   |
| May 28, 2015                  | Parking                            | \$9.00    |
| May 31, 2015                  | Parking                            | \$7.00    |
| May 31, 2015                  | Parking                            | \$2.00    |
| June 02, 2015                 | Parking                            | \$21.00   |
| June 03, 2015                 | Parking                            | \$15.00   |
| June 09, 2015                 | Ferry                              | \$90.15   |
| June 11 <u>, 2015</u>         | Accommodation Expenses             | \$223.10  |