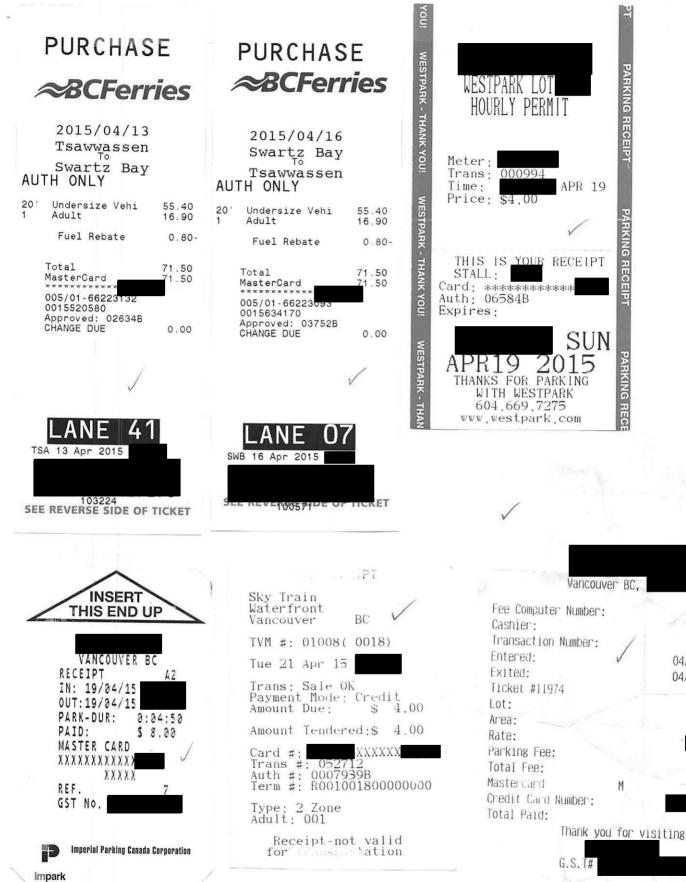

| Claim Number:<br>MLA Name:<br>Constituency:<br>Type Of Trip: | 34482<br>Lee, Richard VM117860 Claim Date: April 01, 2015<br>Burnaby North<br>MLA Travel                                                                                            |            |
|--------------------------------------------------------------|-------------------------------------------------------------------------------------------------------------------------------------------------------------------------------------|------------|
| Date                                                         | Expenses                                                                                                                                                                            | Amount     |
| June 28, 2015<br>CO to Si                                    | anada Chinese Entrepreneur Asso. Gala at<br>Van. Shude Business Association dinner at 8351<br>46(km)<br>chuen Assocation Summer BBQ at South Arm Community<br>lichmond (round trip) | \$23.92    |
| April 04, 2015                                               | Parking                                                                                                                                                                             | \$4.004    |
| April 04, 2015                                               | Parking                                                                                                                                                                             | \$12.00    |
| April 08, 2015                                               | Parking                                                                                                                                                                             | \$4.50     |
| April 09, 2015                                               | Parking                                                                                                                                                                             | \$18.75    |
|                                                              |                                                                                                                                                                                     |            |
| April 10, 2015                                               | Parking                                                                                                                                                                             | \$9.004    |
| April 13, 2015                                               | Breakfast Only - Victoria                                                                                                                                                           | \$27.00    |
| April 13, 2015                                               | Ferry                                                                                                                                                                               | \$71.50~   |
| April 14, 2015                                               | MLA Per Diem - Victoria                                                                                                                                                             | \$61.00    |
| April 15, 2015                                               | Breakfast and Dinner Only-Victoria                                                                                                                                                  | \$48.50    |
| April 16, 2015                                               | Breakfast and Dinner Only-Victoria                                                                                                                                                  | \$48.50    |
| April 16, 2015                                               | Ferry                                                                                                                                                                               | \$71.50    |
| April 19, 2015                                               | Parking                                                                                                                                                                             | \$4.00     |
| April 19, 2015                                               | Parking                                                                                                                                                                             | \$8.00X    |
| April 20, 2015<br>Harbour .                                  | Airfare - oneway<br>Air Van-Vic                                                                                                                                                     | \$210.00   |
| April 20, 2015                                               | Breakfast Only - Victoria                                                                                                                                                           | \$27.00    |
| April 21, 2015<br>Harbour                                    | Airfare - oneway<br>Air Vic-Van                                                                                                                                                     | \$205.00 V |
|                                                              |                                                                                                                                                                                     | \$27.00    |
| April 21, 2015                                               | Breakfast Only - Victoria                                                                                                                                                           | φ21.00 ·   |
| April 21, 2015<br>April 21, 2015                             | Breakfast Only - Victoria<br>Public Transportation                                                                                                                                  | \$4.00     |

## Members Of The Legislative Assembly Travel Claim Form

Claim Number:34482MLA Name:Lee, RichardVM117860Claim Date:April 01, 2015Constituency:Burnaby NorthType Of Trip:MLA Travel

| Date                             | Expenses                           | Amount   |
|----------------------------------|------------------------------------|----------|
| April 22, 2015                   | MLA Per Diem - Victoria            | \$61.00  |
| April 23, 2015<br>Helijet Vic-Va | Airfare - oneway<br>In             | \$275.00 |
| April 23, 2015                   | Breakfast and Dinner Only-Victoria | \$48.50  |
| April 24, 2015                   | Parking                            | \$20.00  |
| April 26, 2015<br>Air Canada V   | Airfare - oneway<br>an-Vic         | \$205.93 |
| April 26, 2015<br>to YVR         | Taxi                               | \$54.80  |
| April 27, 2015                   | Breakfast Only - Victoria          | \$27.00  |
| April 27, 2015<br>from YYJ       | Taxi                               | \$57.55  |
| pril 29, 2015                    | Breakfast and Dinner Only-Victoria | \$48.50  |
| pril 30, 2015<br>Helijet Vic-Var | Airfare - oneway                   | \$275.00 |
| pril 30, 2015                    | Breakfast and Dinner Only-Victoria | \$48.50  |
| pril 30, 2015                    | Taxi                               | \$35.00/ |
| 1ay 01, 2015                     | Parking                            | \$18.75- |
| lay 02, 2015                     | Parking                            | \$4.00   |
| lay 04, 2015                     | Ferry                              | \$71.50  |
| lay 06, 2015                     | MLA Per Diem - Victoria            | \$61.00  |
| lay 07, 2015                     | Ferry                              | \$71.50  |
| lay 07, 2015                     | MLA Per Diem - Victoria            | \$61.00  |
| ay 09, 2015                      | Parking                            | \$21.00~ |
| ay 09, 2015                      | Parking                            | \$4.00~  |
| ay 11, 2015<br>Helijet Van-Vic   | Airfare - oneway                   | \$199.00 |

### Members Of The Legislative Assembly **Travel Claim Form**

Claim Number: 34482 Lee, Richard VM117860 Claim Date: April 01, 2015

| Date                          | Expenses                           | Amount    |
|-------------------------------|------------------------------------|-----------|
| May 11, 2015                  | Breakfast Only - Victoria          | \$27.00   |
| May 12, 2015                  | Dinner Only - Victoria             | \$36.00   |
| May 13, 2015                  | Breakfast and Dinner Only-Victoria | \$48.50   |
| May 14, 2015<br>Helijet Vic-\ | Airfare - oneway                   | \$199.00  |
| May 14, 2015                  | Lunch and Dinner Only-Victoria     | \$48.50   |
| May 15, 2015                  | Parking                            | \$8.00    |
| May 15, 2015                  | Parking                            | \$1.50    |
| May 16, 2015                  | Parking                            | \$2.25    |
| May 17, 2015                  | Parking                            | \$2.50    |
| May 19, 2015                  | Parking                            | \$32.00   |
| May 25, 2015                  | Parking                            | \$15.50   |
| May 27, 2015<br>Harbour Air   | Airfare - oneway<br>Van-Vic        | \$210.00  |
| May 27, 2015                  | Lunch Only - Victoria              | \$27.00   |
| May 27, 2015                  | Parking                            | \$35.00   |
| May 27, 2015                  | Taxi                               | \$8.00    |
| May 28, 2015<br>Helijet Vic-\ | Airfare - oneway<br>/an            | \$199.00/ |
| May 28, 2015                  | Lunch Only - Victoria              | \$27.00   |
| May 28, 2015                  | Parking                            | \$9.00    |
| May 31, 2015                  | Parking                            | \$7.00    |
| May 31, 2015                  | Parking                            | \$2.00    |
| June 02, 2015                 | Parking                            | \$21.00   |
| June 03, 2015                 | Parking                            | \$15.00   |
| June 09, 2015                 | Ferry                              | \$90.15   |
| June 11 <u>, 2015</u>         | Accommodation Expenses             | \$223.10  |