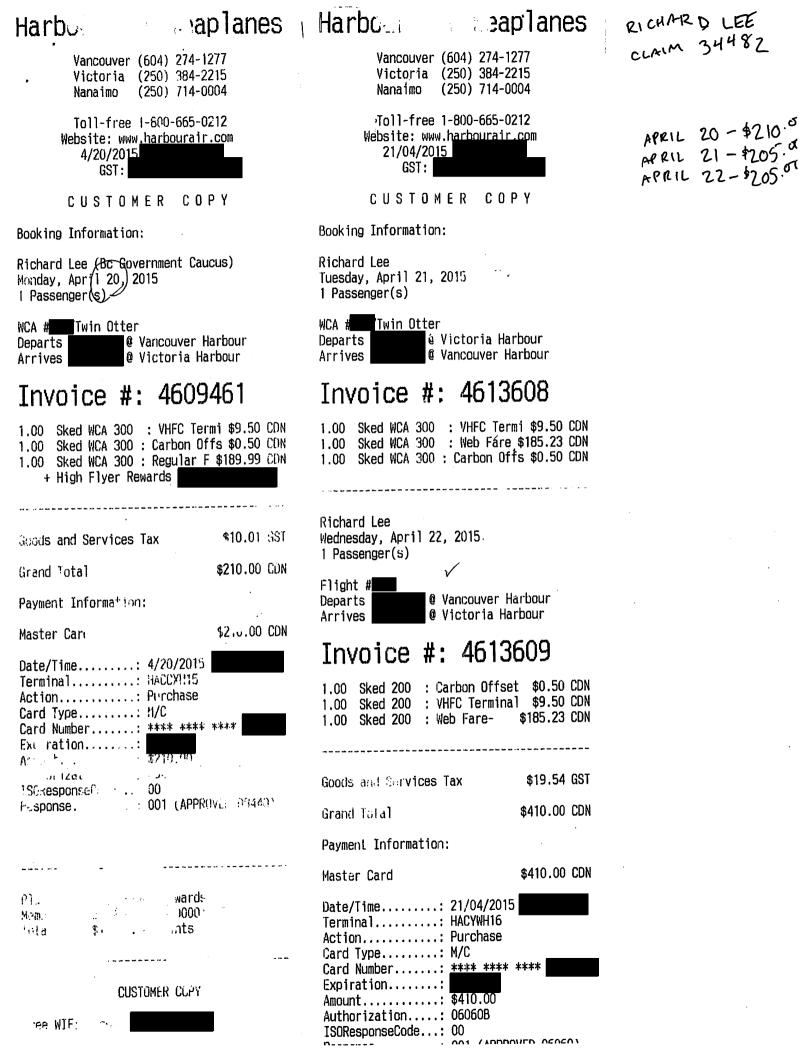

## Members Of The Legislative Assembly Travel Claim Form

Claim Number:34482MLA Name:Lee, RichardVM117860Claim Date:April 01, 2015Constituency:Burnaby NorthType Of Trip:MLA Travel

| Date                             | Expenses                           | Amount   |
|----------------------------------|------------------------------------|----------|
| April 22, 2015                   | MLA Per Diem - Victoria            | \$61.00  |
| April 23, 2015<br>Helijet Vic-Va | Airfare - oneway<br>In             | \$275.00 |
| April 23, 2015                   | Breakfast and Dinner Only-Victoria | \$48.50  |
| April 24, 2015                   | Parking                            | \$20.00  |
| April 26, 2015<br>Air Canada V   | Airfare - oneway<br>an-Vic         | \$205.93 |
| April 26, 2015<br>to YVR         | Taxi                               | \$54.80  |
| April 27, 2015                   | Breakfast Only - Victoria          | \$27.00  |
| April 27, 2015<br>from YYJ       | Taxi                               | \$57.55  |
| pril 29, 2015                    | Breakfast and Dinner Only-Victoria | \$48.50  |
| pril 30, 2015<br>Helijet Vic-Var | Airfare - oneway                   | \$275.00 |
| pril 30, 2015                    | Breakfast and Dinner Only-Victoria | \$48.50  |
| pril 30, 2015                    | Taxi                               | \$35.00/ |
| 1ay 01, 2015                     | Parking                            | \$18.75- |
| lay 02, 2015                     | Parking                            | \$4.00   |
| lay 04, 2015                     | Ferry                              | \$71.50  |
| lay 06, 2015                     | MLA Per Diem - Victoria            | \$61.00  |
| lay 07, 2015                     | Ferry                              | \$71.50  |
| lay 07, 2015                     | MLA Per Diem - Victoria            | \$61.00  |
| ay 09, 2015                      | Parking                            | \$21.00~ |
| ay 09, 2015                      | Parking                            | \$4.00~  |
| ay 11, 2015<br>Helijet Van-Vic   | Airfare - oneway                   | \$199.00 |

### Members Of The Legislative Assembly **Travel Claim Form**

Claim Number: 34482 Lee, Richard VM117860 Claim Date: April 01, 2015

| Date                          | Expenses                           | Amount    |
|-------------------------------|------------------------------------|-----------|
| May 11, 2015                  | Breakfast Only - Victoria          | \$27.00   |
| May 12, 2015                  | Dinner Only - Victoria             | \$36.00   |
| May 13, 2015                  | Breakfast and Dinner Only-Victoria | \$48.50   |
| May 14, 2015<br>Helijet Vic-\ | Airfare - oneway                   | \$199.00  |
| May 14, 2015                  | Lunch and Dinner Only-Victoria     | \$48.50   |
| May 15, 2015                  | Parking                            | \$8.00    |
| May 15, 2015                  | Parking                            | \$1.50    |
| May 16, 2015                  | Parking                            | \$2.25    |
| May 17, 2015                  | Parking                            | \$2.50    |
| May 19, 2015                  | Parking                            | \$32.00   |
| May 25, 2015                  | Parking                            | \$15.50   |
| May 27, 2015<br>Harbour Air   | Airfare - oneway<br>Van-Vic        | \$210.00  |
| May 27, 2015                  | Lunch Only - Victoria              | \$27.00   |
| May 27, 2015                  | Parking                            | \$35.00   |
| May 27, 2015                  | Taxi                               | \$8.00    |
| May 28, 2015<br>Helijet Vic-\ | Airfare - oneway<br>/an            | \$199.00/ |
| May 28, 2015                  | Lunch Only - Victoria              | \$27.00   |
| May 28, 2015                  | Parking                            | \$9.00    |
| May 31, 2015                  | Parking                            | \$7.00    |
| May 31, 2015                  | Parking                            | \$2.00    |
| June 02, 2015                 | Parking                            | \$21.00   |
| June 03, 2015                 | Parking                            | \$15.00   |
| June 09, 2015                 | Ferry                              | \$90.15   |
| June 11 <u>, 2015</u>         | Accommodation Expenses             | \$223.10  |