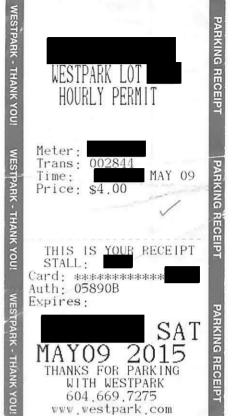

## Members Of The Legislative Assembly Travel Claim Form

Claim Number:34482MLA Name:Lee, RichardVM117860Claim Date:April 01, 2015Constituency:Burnaby NorthType Of Trip:MLA Travel

| Date                             | Expenses                           | Amount   |
|----------------------------------|------------------------------------|----------|
| April 22, 2015                   | MLA Per Diem - Victoria            | \$61.00  |
| April 23, 2015<br>Helijet Vic-Va | Airfare - oneway<br>In             | \$275.00 |
| April 23, 2015                   | Breakfast and Dinner Only-Victoria | \$48.50  |
| April 24, 2015                   | Parking                            | \$20.00  |
| April 26, 2015<br>Air Canada V   | Airfare - oneway<br>an-Vic         | \$205.93 |
| April 26, 2015<br>to YVR         | Taxi                               | \$54.80  |
| April 27, 2015                   | Breakfast Only - Victoria          | \$27.00  |
| April 27, 2015<br>from YYJ       | Taxi                               | \$57.55  |
| pril 29, 2015                    | Breakfast and Dinner Only-Victoria | \$48.50  |
| pril 30, 2015<br>Helijet Vic-Var | Airfare - oneway                   | \$275.00 |
| pril 30, 2015                    | Breakfast and Dinner Only-Victoria | \$48.50  |
| pril 30, 2015                    | Taxi                               | \$35.00/ |
| 1ay 01, 2015                     | Parking                            | \$18.75- |
| lay 02, 2015                     | Parking                            | \$4.00   |
| lay 04, 2015                     | Ferry                              | \$71.50  |
| lay 06, 2015                     | MLA Per Diem - Victoria            | \$61.00  |
| lay 07, 2015                     | Ferry                              | \$71.50  |
| lay 07, 2015                     | MLA Per Diem - Victoria            | \$61.00  |
| ay 09, 2015                      | Parking                            | \$21.00~ |
| ay 09, 2015                      | Parking                            | \$4.00~  |
| ay 11, 2015<br>Helijet Van-Vic   | Airfare - oneway                   | \$199.00 |