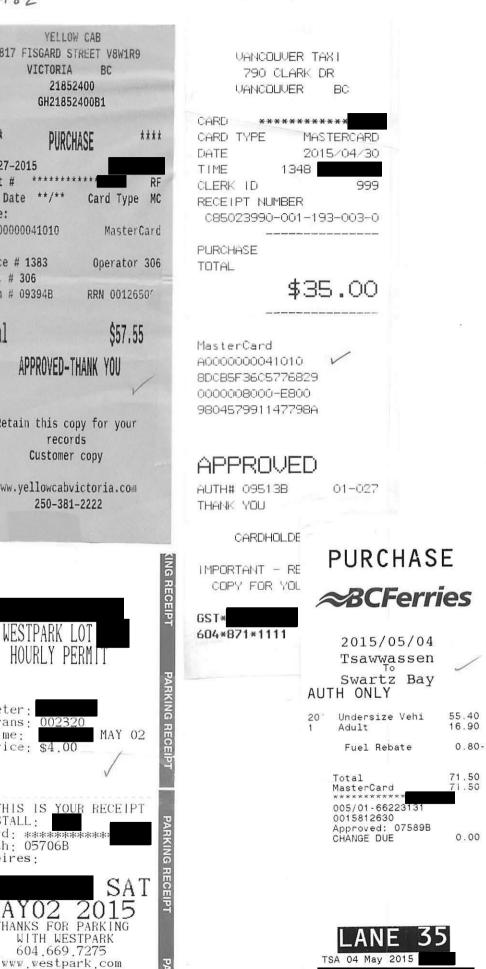

## Members Of The Legislative Assembly Travel Claim Form

Claim Number:34482MLA Name:Lee, RichardVM117860Claim Date:April 01, 2015Constituency:Burnaby NorthType Of Trip:MLA Travel

| Date                             | Expenses                           | Amount   |
|----------------------------------|------------------------------------|----------|
| April 22, 2015                   | MLA Per Diem - Victoria            | \$61.00  |
| April 23, 2015<br>Helijet Vic-Va | Airfare - oneway<br>In             | \$275.00 |
| April 23, 2015                   | Breakfast and Dinner Only-Victoria | \$48.50  |
| April 24, 2015                   | Parking                            | \$20.00  |
| April 26, 2015<br>Air Canada V   | Airfare - oneway<br>an-Vic         | \$205.93 |
| April 26, 2015<br>to YVR         | Taxi                               | \$54.80  |
| April 27, 2015                   | Breakfast Only - Victoria          | \$27.00  |
| April 27, 2015<br>from YYJ       | Taxi                               | \$57.55  |
| pril 29, 2015                    | Breakfast and Dinner Only-Victoria | \$48.50  |
| pril 30, 2015<br>Helijet Vic-Var | Airfare - oneway                   | \$275.00 |
| pril 30, 2015                    | Breakfast and Dinner Only-Victoria | \$48.50  |
| pril 30, 2015                    | Taxi                               | \$35.00/ |
| 1ay 01, 2015                     | Parking                            | \$18.75- |
| lay 02, 2015                     | Parking                            | \$4.00   |
| lay 04, 2015                     | Ferry                              | \$71.50  |
| lay 06, 2015                     | MLA Per Diem - Victoria            | \$61.00  |
| lay 07, 2015                     | Ferry                              | \$71.50  |
| lay 07, 2015                     | MLA Per Diem - Victoria            | \$61.00  |
| ay 09, 2015                      | Parking                            | \$21.00~ |
| ay 09, 2015                      | Parking                            | \$4.00~  |
| ay 11, 2015<br>Helijet Van-Vic   | Airfare - oneway                   | \$199.00 |

### Members Of The Legislative Assembly **Travel Claim Form**

Claim Number: 34482 Lee, Richard VM117860 Claim Date: April 01, 2015

| Date                          | Expenses                           | Amount    |
|-------------------------------|------------------------------------|-----------|
| May 11, 2015                  | Breakfast Only - Victoria          | \$27.00   |
| May 12, 2015                  | Dinner Only - Victoria             | \$36.00   |
| May 13, 2015                  | Breakfast and Dinner Only-Victoria | \$48.50   |
| May 14, 2015<br>Helijet Vic-\ | Airfare - oneway                   | \$199.00  |
| May 14, 2015                  | Lunch and Dinner Only-Victoria     | \$48.50   |
| May 15, 2015                  | Parking                            | \$8.00    |
| May 15, 2015                  | Parking                            | \$1.50    |
| May 16, 2015                  | Parking                            | \$2.25    |
| May 17, 2015                  | Parking                            | \$2.50    |
| May 19, 2015                  | Parking                            | \$32.00   |
| May 25, 2015                  | Parking                            | \$15.50   |
| May 27, 2015<br>Harbour Air   | Airfare - oneway<br>Van-Vic        | \$210.00  |
| May 27, 2015                  | Lunch Only - Victoria              | \$27.00   |
| May 27, 2015                  | Parking                            | \$35.00   |
| May 27, 2015                  | Taxi                               | \$8.00    |
| May 28, 2015<br>Helijet Vic-\ | Airfare - oneway<br>/an            | \$199.00/ |
| May 28, 2015                  | Lunch Only - Victoria              | \$27.00   |
| May 28, 2015                  | Parking                            | \$9.00    |
| May 31, 2015                  | Parking                            | \$7.00    |
| May 31, 2015                  | Parking                            | \$2.00    |
| June 02, 2015                 | Parking                            | \$21.00   |
| June 03, 2015                 | Parking                            | \$15.00   |
| June 09, 2015                 | Ferry                              | \$90.15   |
| June 11 <u>, 2015</u>         | Accommodation Expenses             | \$223.10  |

## PURCHASE *≈*BCFerries

| 2015/05/07                                                      |                |
|-----------------------------------------------------------------|----------------|
| Swartz Bay                                                      |                |
| Tsawwassen<br>AUTH ONLY                                         |                |
| 20' Undersize Vehi<br>1 Adult                                   | 55.40<br>16.90 |
| Fuel Rebate                                                     | 0.80           |
| Total<br>MasterCard                                             | 71.50<br>71.50 |
| 005/01-66223093<br>0015844570<br>Approved: 01708B<br>CHANGE DUE | 0.00           |
| 1                                                               |                |