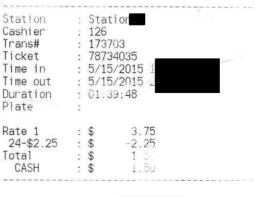

Receipt Copy Station Station Cashier 1 173966

Trans#

| Ticket   | 1  | 4526 | 51517  |  |
|----------|----|------|--------|--|
| Time in  | 5  | 5/16 | 5/2015 |  |
| Time out | :  | 5/18 | 5/2015 |  |
| Duration |    |      | 07:20  |  |
| Plate    | :  |      |        |  |
| Rate 1   | ι; | \$   | 2.25   |  |
| Total    |    | \$   | 2.25   |  |
| CASH     | :  | \$   | 2.25   |  |
|          |    |      |        |  |
|          |    | GST  | ſ#     |  |
|          |    |      |        |  |
|          |    |      |        |  |