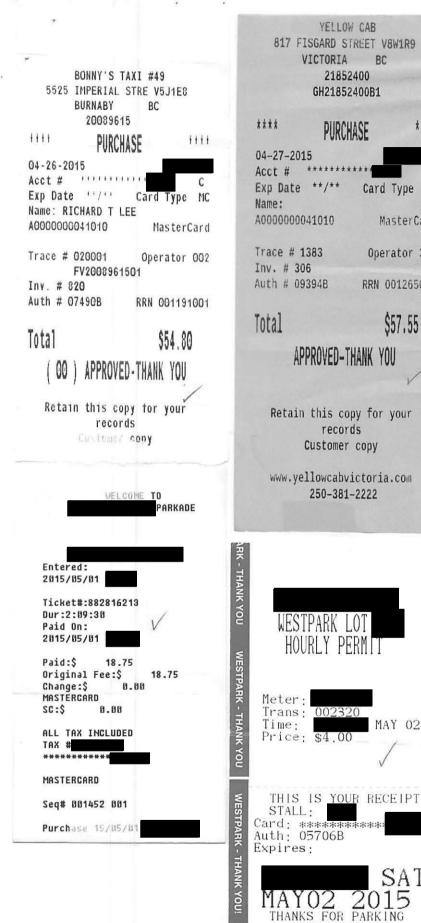

## Members Of The Legislative Assembly Travel Claim Form

Claim Number:34482MLA Name:Lee, RichardVM117860Claim Date:April 01, 2015Constituency:Burnaby NorthType Of Trip:MLA Travel

| Date                             | Expenses                           | Amount   |
|----------------------------------|------------------------------------|----------|
| April 22, 2015                   | MLA Per Diem - Victoria            | \$61.00  |
| April 23, 2015<br>Helijet Vic-Va | Airfare - oneway<br>In             | \$275.00 |
| April 23, 2015                   | Breakfast and Dinner Only-Victoria | \$48.50  |
| April 24, 2015                   | Parking                            | \$20.00  |
| April 26, 2015<br>Air Canada V   | Airfare - oneway<br>an-Vic         | \$205.93 |
| April 26, 2015<br>to YVR         | Taxi                               | \$54.80  |
| April 27, 2015                   | Breakfast Only - Victoria          | \$27.00  |
| April 27, 2015<br>from YYJ       | Taxi                               | \$57.55  |
| pril 29, 2015                    | Breakfast and Dinner Only-Victoria | \$48.50  |
| pril 30, 2015<br>Helijet Vic-Var | Airfare - oneway                   | \$275.00 |
| pril 30, 2015                    | Breakfast and Dinner Only-Victoria | \$48.50  |
| pril 30, 2015                    | Taxi                               | \$35.00/ |
| 1ay 01, 2015                     | Parking                            | \$18.75- |
| lay 02, 2015                     | Parking                            | \$4.00   |
| lay 04, 2015                     | Ferry                              | \$71.50  |
| lay 06, 2015                     | MLA Per Diem - Victoria            | \$61.00  |
| lay 07, 2015                     | Ferry                              | \$71.50  |
| lay 07, 2015                     | MLA Per Diem - Victoria            | \$61.00  |
| ay 09, 2015                      | Parking                            | \$21.00~ |
| ay 09, 2015                      | Parking                            | \$4.00~  |
| ay 11, 2015<br>Helijet Van-Vic   | Airfare - oneway                   | \$199.00 |

### Members Of The Legislative Assembly **Travel Claim Form**

Claim Number: 34482 Lee, Richard VM117860 Claim Date: April 01, 2015

| Date                          | Expenses                           | Amount    |
|-------------------------------|------------------------------------|-----------|
| May 11, 2015                  | Breakfast Only - Victoria          | \$27.00   |
| May 12, 2015                  | Dinner Only - Victoria             | \$36.00   |
| May 13, 2015                  | Breakfast and Dinner Only-Victoria | \$48.50   |
| May 14, 2015<br>Helijet Vic-\ | Airfare - oneway                   | \$199.00  |
| May 14, 2015                  | Lunch and Dinner Only-Victoria     | \$48.50   |
| May 15, 2015                  | Parking                            | \$8.00    |
| May 15, 2015                  | Parking                            | \$1.50    |
| May 16, 2015                  | Parking                            | \$2.25    |
| May 17, 2015                  | Parking                            | \$2.50    |
| May 19, 2015                  | Parking                            | \$32.00   |
| May 25, 2015                  | Parking                            | \$15.50   |
| May 27, 2015<br>Harbour Air   | Airfare - oneway<br>Van-Vic        | \$210.00  |
| May 27, 2015                  | Lunch Only - Victoria              | \$27.00   |
| May 27, 2015                  | Parking                            | \$35.00   |
| May 27, 2015                  | Taxi                               | \$8.00    |
| May 28, 2015<br>Helijet Vic-\ | Airfare - oneway<br>/an            | \$199.00/ |
| May 28, 2015                  | Lunch Only - Victoria              | \$27.00   |
| May 28, 2015                  | Parking                            | \$9.00    |
| May 31, 2015                  | Parking                            | \$7.00    |
| May 31, 2015                  | Parking                            | \$2.00    |
| June 02, 2015                 | Parking                            | \$21.00   |
| June 03, 2015                 | Parking                            | \$15.00   |
| June 09, 2015                 | Ferry                              | \$90.15   |
| June 11 <u>, 2015</u>         | Accommodation Expenses             | \$223.10  |