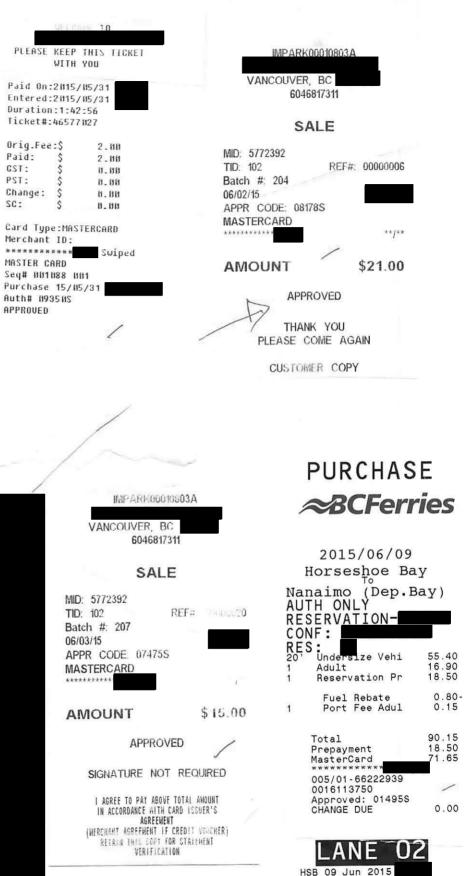

## PURCHASE *≈*BCFerries

| 2015/05/07                                                      |                |
|-----------------------------------------------------------------|----------------|
| Swartz Bay                                                      |                |
| Tsawwassen<br>AUTH ONLY                                         |                |
| 20' Undersize Vehi<br>1 Adult                                   | 55.40<br>16.90 |
| Fuel Rebate                                                     | 0.80           |
| Total<br>MasterCard                                             | 71.50<br>71.50 |
| 005/01-66223093<br>0015844570<br>Approved: 01708B<br>CHANGE DUE | 0.00           |
| 1                                                               |                |