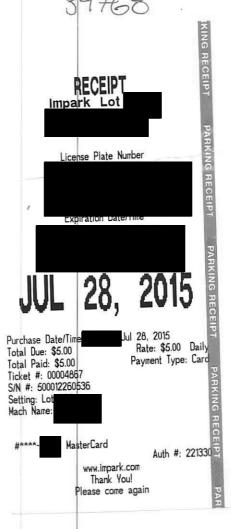

Van/Whistler/Pemberton/

Trip Details:

| Date                          | Expenses                                                       | Amount     |
|-------------------------------|----------------------------------------------------------------|------------|
| July 15, 2015<br>trip was can | Miscellaneous Expense<br>celled charge is for Travel Agent fee | \$42.00    |
|                               |                                                                | l          |
| July 19, 2015                 | Airfare - oneway                                               | \$210.00 🗸 |
| July 19, 2015                 | Dinner Only                                                    | \$36.00    |
| July 19, 2015                 | Taxi                                                           | \$15.00    |
| July 19, 2015                 | Taxi                                                           | \$14.30    |
| July 20, 2015                 | Accommodation Expenses                                         | \$267.95   |
| July 20, 2015                 | MLA Per Diem                                                   | \$61.00    |
| July 20, 2015                 | Parking                                                        | \$39.00    |
| July 21, 2015                 | Accommodation Expenses                                         | \$267.95   |
| July 21, 2015                 | MLA Per Diem                                                   | \$61.00    |
| July 21, 2015                 | Parking                                                        | \$39.00    |
| July 22, 2015                 | Accommodation Expenses                                         | \$242.34   |
| July 22, 2015                 | MLA Per Diem                                                   | \$61.00 \  |
| July 23, 2015                 | Airfare - oneway                                               | \$157.00   |
| July 23, 2015                 | Breakfast only                                                 | \$27.00    |
| July 23, 2015                 | Car Rental                                                     | \$319.43   |
|                               |                                                                |            |