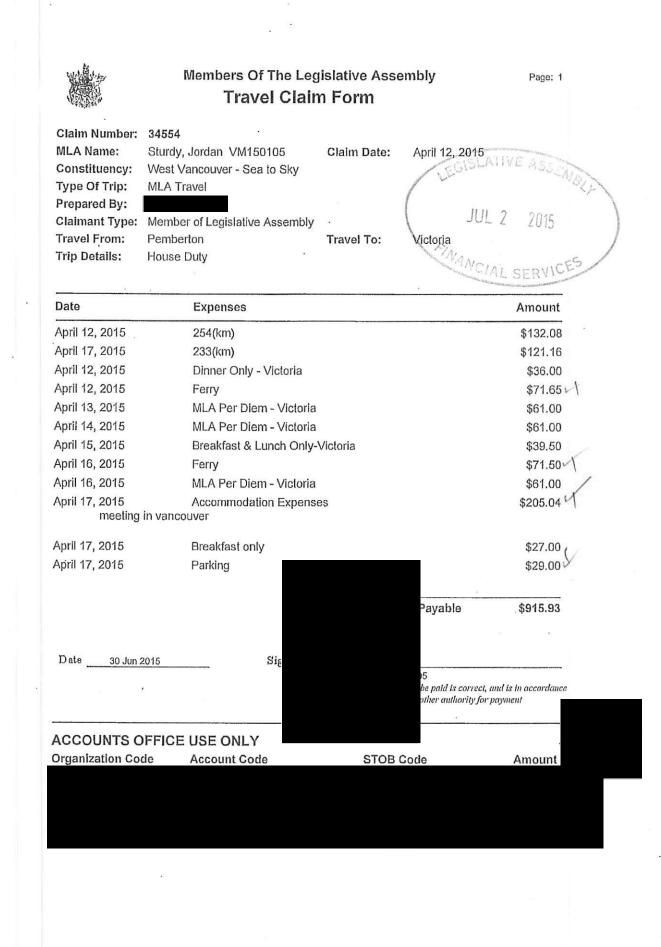

2

.

.

•

|                                | Members Of The Le<br>Travel Clai                                                     |             |                | Page: 2 |
|--------------------------------|--------------------------------------------------------------------------------------|-------------|----------------|---------|
| MLA Name: S<br>Constituency: V | 4 <b>554</b><br>Sturdy, Jordan VM150105<br>Vest Vancouver - Sea to Sky<br>ALA Travel | Claim Date: | April 12, 2015 | ×       |
| Organization Code              | Account Code                                                                         | STOB        | Code           | Amount  |
|                                |                                                                                      |             |                |         |
| Date 7/2                       | <u>//S</u> Signatu                                                                   |             |                | 25-     |
|                                |                                                                                      |             |                |         |
|                                |                                                                                      |             |                |         |
|                                |                                                                                      |             |                |         |
|                                |                                                                                      |             |                |         |
|                                |                                                                                      |             |                | 3       |
|                                |                                                                                      |             |                |         |
|                                |                                                                                      |             | 2              |         |
|                                |                                                                                      |             |                |         |
|                                | X                                                                                    |             |                |         |
|                                |                                                                                      |             | a              |         |
| £                              |                                                                                      |             |                |         |
|                                |                                                                                      |             |                |         |
|                                |                                                                                      |             |                |         |