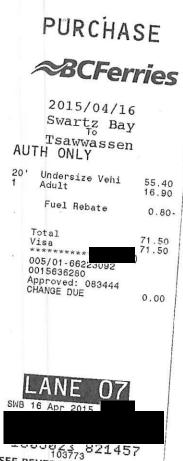

2

.

.

•

|                                | Members Of The Le<br>Travel Clai                                                     |             |                | Page: 2 |
|--------------------------------|--------------------------------------------------------------------------------------|-------------|----------------|---------|
| MLA Name: S<br>Constituency: V | 4 <b>554</b><br>Sturdy, Jordan VM150105<br>Vest Vancouver - Sea to Sky<br>ALA Travel | Claim Date: | April 12, 2015 | ×       |
| Organization Code              | Account Code                                                                         | STOB        | Code           | Amount  |
|                                |                                                                                      |             |                |         |
| Date 7/2                       | <u>//S</u> Signatu                                                                   |             |                | 25-     |
|                                |                                                                                      |             |                |         |
|                                |                                                                                      |             |                |         |
|                                |                                                                                      |             |                |         |
|                                |                                                                                      |             |                |         |
|                                |                                                                                      |             |                | 3       |
|                                |                                                                                      |             |                |         |
|                                |                                                                                      |             | 2              |         |
|                                |                                                                                      |             |                |         |
|                                | X                                                                                    |             |                |         |
|                                |                                                                                      |             | a              |         |
| £                              |                                                                                      |             |                |         |
|                                |                                                                                      |             |                |         |
|                                |                                                                                      |             |                |         |