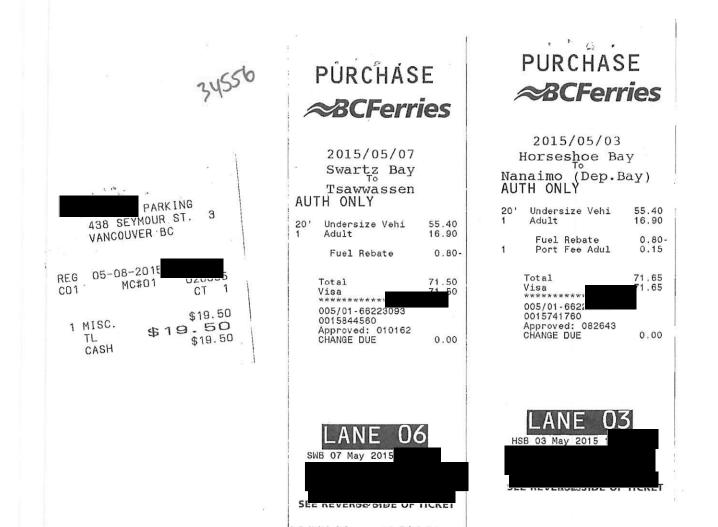

71.65

71.65

HSB 12 Apr 2015

SEE REVERSE SIDE OF TICKET

Customer copy

|                                                              | Members Of The Leg<br>Travel Clair                                            | No. 11      | embly                                             | · Page: 1                     |
|--------------------------------------------------------------|-------------------------------------------------------------------------------|-------------|---------------------------------------------------|-------------------------------|
| Claim Number:<br>MLA Name:<br>Constituency:<br>Type Of Trip: | 34555<br>Sturdy, Jordan VM150105<br>West Vancouver - Sea to Sky<br>MLA Travel | Claim Date: | April 19, 2015                                    |                               |
| Prepared By:                                                 |                                                                               | (#1)        | LEGISL                                            | ATIVE AST                     |
|                                                              | Member of Legislative Assembly                                                |             | LEGI                                              | 1 - 11 SI                     |
| Travel From:                                                 | Pemberton                                                                     | Travel To:  | Victoria                                          | 21                            |
| Trip Details:                                                | House Duiy                                                                    |             | Ų,                                                | L 2 2015                      |
| Date                                                         | Expenses                                                                      |             | MANC                                              | Amount                        |
| April 19, 2015                                               | 254(km)                                                                       |             | and the second second                             | \$132.08                      |
| May 01, 2015                                                 | 233(km)                                                                       |             |                                                   | \$121.16                      |
| April 19, 2015                                               | Dinner Only - Victoria                                                        |             |                                                   | \$36.00                       |
| April 19, 2015                                               | Ferry                                                                         |             |                                                   | \$71.65                       |
| April 20, 2015                                               | MLA Per Dlem - Victoria                                                       |             |                                                   | \$61.00                       |
| April 21, 2015                                               | MLA Per Diem - Victoria                                                       |             |                                                   | \$61.00                       |
| April 22, 2015                                               | MLA Per Diem - Victoria                                                       |             |                                                   | \$61.00                       |
| April 23, 2015                                               | MLA Per Diem - Victoria                                                       |             |                                                   | \$61.00                       |
| April 24, 2015                                               | Breakfast & Lunch Only-                                                       | Victoria    |                                                   | \$39.50                       |
| April 26, 2015                                               | Dinner Only - Victoria                                                        |             |                                                   | \$36.00                       |
| April 27, 2015                                               | MLA Per Diem - Victoria                                                       |             |                                                   | \$61.00                       |
| April 28, 2015                                               | Breakfast & Lunch Only-                                                       | Victoria    |                                                   | \$39.50                       |
| April 29, 2015                                               | MLA Per Diem - Victoria                                                       |             |                                                   | \$61.00                       |
| April 30, 2015                                               | Ferry                                                                         |             |                                                   | \$145.00                      |
| April 30, 2015                                               | MLA Per Diem - Victoria                                                       |             | *                                                 | \$61.00                       |
| May 01, 2015<br>event                                        | Accommodation Expense                                                         | es .        |                                                   | \$200.56                      |
| May 01, 2015                                                 | Breakfast only                                                                |             |                                                   | \$27.00                       |
| May 01, 2015                                                 | Parking                                                                       |             |                                                   | \$21.00 ×                     |
| and 9 011 2010                                               | ·                                                                             |             |                                                   | ψ21.00                        |
|                                                              |                                                                               |             | ayable                                            | \$1296.45                     |
|                                                              |                                                                               |             | .22                                               |                               |
| Date 30 Jun 20                                               | D15Sign                                                                       |             |                                                   |                               |
|                                                              |                                                                               |             | i<br>e paid is correct, a<br>ther authority for p | nd is in accordance<br>ayment |

i.

.

| Claim Number:<br>MLA Name:<br>Constituency:<br>Type Of Trip: | 34555<br>Sturdy, Jordan VM150105<br>West Vancouver - Sea to Sky<br>MLA Travel | Claim Date: | April 19, 2015 | x      |
|--------------------------------------------------------------|-------------------------------------------------------------------------------|-------------|----------------|--------|
| v -                                                          |                                                                               |             |                |        |
|                                                              | Evenena                                                                       |             |                | Amount |
| 32                                                           | Expenses                                                                      | u           |                |        |
| Date<br>ACCOUNTS (<br>Drganization Co                        | DFFICE USE ONLY                                                               | STOB C      | Code           | Amount |
| ACCOUNTS (                                                   | DFFICE USE ONLY                                                               | STOB        | Code           |        |
| ACCOUNTS (                                                   | DFFICE USE ONLY                                                               | STOB C      | Code           |        |