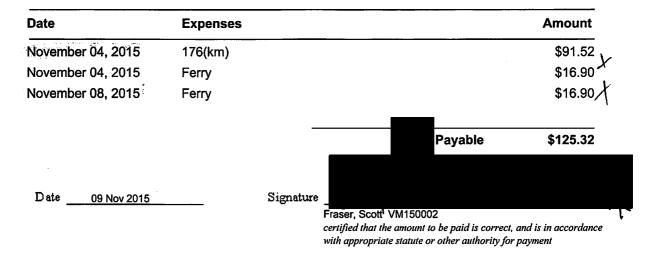

| Date                                | Expenses                           | Amount                                                                                   |
|-------------------------------------|------------------------------------|------------------------------------------------------------------------------------------|
| November 01, 2015                   | 176(km)                            | \$91.52                                                                                  |
| November 04, 2015                   | 73(km)                             | \$37.96                                                                                  |
| November 05, 2015                   | 144(km)                            | \$74.88                                                                                  |
| November 08, 2015                   | 136(km)                            | \$70.72                                                                                  |
| November 09, 2015                   | 176(km)                            | \$91.52                                                                                  |
| November 01, 2015                   | Dinner Only - Victoria             | \$36.00                                                                                  |
| November 02, 2015                   | MLA Per Diem - Victoria            | \$61.00                                                                                  |
| November 03, 2015                   | Breakfast and Dinner Only-Victoria | \$48.50                                                                                  |
| November 04, 2015                   | Ferry                              | \$71.30 <sup>1</sup> ×                                                                   |
| November 04, 2015                   | MLA Per Diem - Victoria            | \$61.00                                                                                  |
| November 05, 2015                   | Breakfast & Dinner Only            | \$48.50                                                                                  |
| November 06, 2015                   | Breakfast & Dinner Only            | \$48.50                                                                                  |
| November 08, 2015                   | Accommodation Expenses             | \$795.56×                                                                                |
| November 08, 2015<br>personal expen | Deduction<br>se/accommodation      | (198-89).                                                                                |
| November 08, 2015                   | Ferry                              | \$71.80                                                                                  |
| November 08, 2015                   | MLA Per Diem                       | \$61.00                                                                                  |
| November 09, 2015                   | Dinner Only - Victoria             | \$36.00                                                                                  |
|                                     |                                    | tal Payable \$1506.8                                                                     |
| Date <u>09 Nov 2015</u>             | Signature                          |                                                                                          |
|                                     | 5                                  | mount to be paid is correct, and is in accordance statute or other authority for payment |