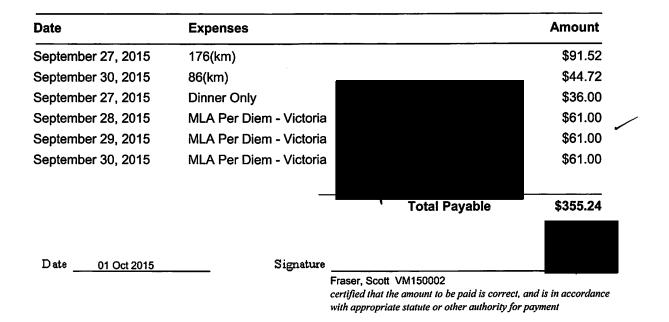

| Date             | Expenses                |               | Amount   |
|------------------|-------------------------|---------------|----------|
| October 25, 2015 | 176(km)                 |               | \$91.52  |
| October 29, 2015 | 176(km)                 |               | \$91.52  |
| October 25, 2015 | Dinner Only - Victoria  |               | \$36.00  |
| October 26, 2015 | MLA Per Diem - Victoria |               | \$61.00  |
| October 27, 2015 | MLA Per Diem - Victoria |               | \$61.00  |
| October 28, 2015 | MLA Per Diem - Victoria |               | \$61.00  |
| October 29, 2015 | MLA Per Diem - Victoria |               | \$61.00  |
|                  | <b></b>                 | Total Payable | \$463.04 |

Date 29 Oct 2015

Signature

Fraser, Scott VM150002

certified that the amount to be paid is correct, and is in accordance with appropriate statute or other authority for payment