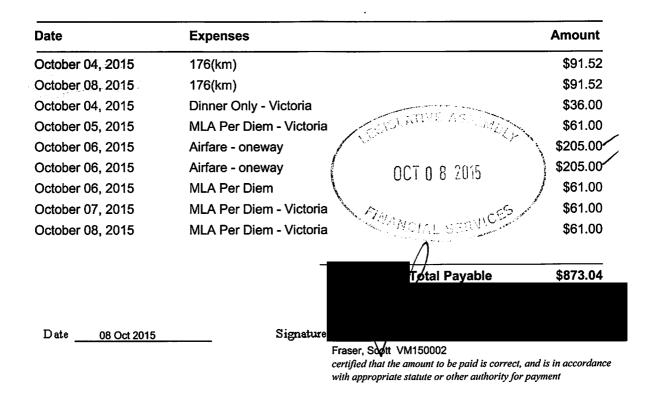

| Date             | Expenses                |               | Amount   |
|------------------|-------------------------|---------------|----------|
| October 25, 2015 | 176(km)                 |               | \$91.52  |
| October 29, 2015 | 176(km)                 |               | \$91.52  |
| October 25, 2015 | Dinner Only - Victoria  |               | \$36.00  |
| October 26, 2015 | MLA Per Diem - Victoria |               | \$61.00  |
| October 27, 2015 | MLA Per Diem - Victoria |               | \$61.00  |
| October 28, 2015 | MLA Per Diem - Victoria |               | \$61.00  |
| October 29, 2015 | MLA Per Diem - Victoria |               | \$61.00  |
|                  | <b></b>                 | Total Payable | \$463.04 |

Date 29 Oct 2015

Signature

Fraser, Scott VM150002

certified that the amount to be paid is correct, and is in accordance with appropriate statute or other authority for payment