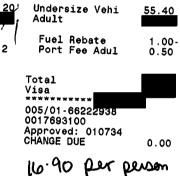

# **PURCHASE** *≈*BCFerries

2015/11/08

Horseshoe Bay

Nanaimo (Dep.Bay) AUTH ONLY

2015/11/04 Swartz Bay Tsawwassen AUTH ONLY

· ·

Undersize Vehi 55.40 Fuel Rebate 1.00-

Total Visa \*\*\*\*\*\*\*\*\* 005/01-66223 0017514060 Approved: 002829 CHANGE DUE 0.00

16.90 per passinger

55.40

ET

06

71.30) STORY

SWB 04 Nov 2015