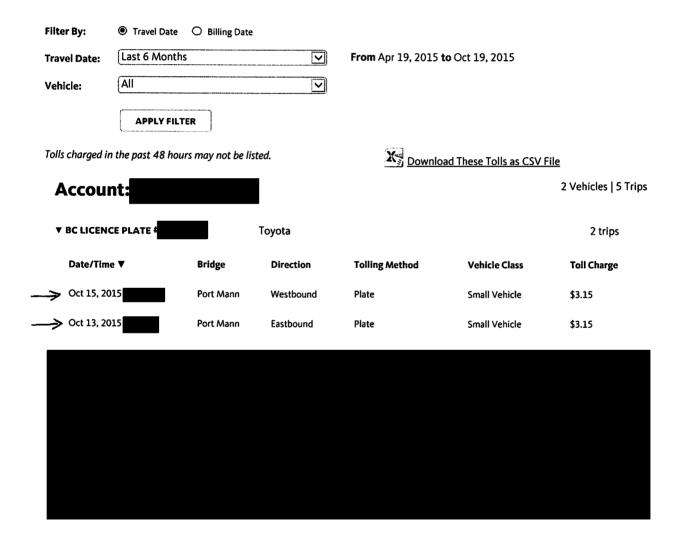

# **Tolling History**

35123

# 3612-3 PURCHASE SCFerries

2015/10/13 Nanaimo (Dep.Bay) Horseshoe Bay AUTH ONLY

| 20'<br>1 | Undersize Vehi<br>Adult                               | 55.40<br>8.45        |
|----------|-------------------------------------------------------|----------------------|
| 1        | Fuel Rebate<br>Port Fee Adul                          | 0.70-<br>0.25        |
|          | Total<br>Visa<br>************************************ | 63.40<br>63.40<br>S) |
|          | Approved: 035764<br>CHANGE DUE                        | 0.00                 |

2015/10/15 Horseshoe Bay Nanaimo (Dep.Bay) AUTH ONLY 20' Undersize Vehi 55.40

| 1 | Adult                                                           | 8.45                 |
|---|-----------------------------------------------------------------|----------------------|
| 1 | Fuel Rebate<br>Port Fee Adul                                    | 0.70-<br>0.25        |
|   | Total<br>Visa                                                   | 63.40<br>63.40<br>S) |
|   | 005/01-66222939<br>0017393140<br>Approved: 015234<br>CHANGE DUE |                      |
|   | CHANGE DUE                                                      | 0.00                 |