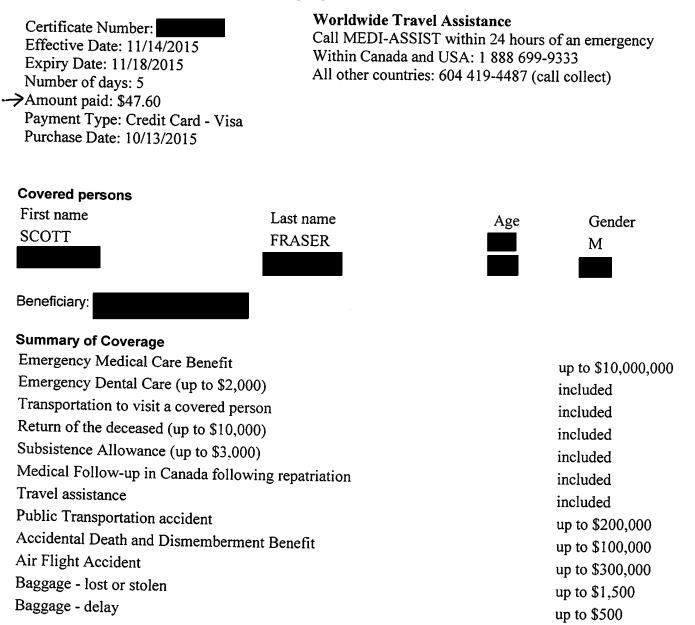

|           |        |   |
|                   |              |           |        |   |
|                   |              |           |        |   |
|                   |              |           |        |   |
|                   |              |           |        |   |
|                   |              |           |        |   |
| - 11/22/1         | <b>_</b>     |           |        |   |
| Date 1/00/        | \ Signatur   | e         |        |   |

Spending Authority Signature

Monday to Friday, 8:00am - 4:30pm (Pacific Time); Local: 604 419-2200; Toll free(within BC only): 1 800 USE BLUE

(1 800 873 2583)

# 35380

## **Travel Insurance Certificate**

Plan Purchased: Canada without cancellation/without interruption Policyholder: SCOTT FRASER; Trip cost per person: \$0.00



1. In the event of hospitalization or medical consultation, you must contact MEDI-ASSIST IMMEDIATELY. Failure to do so may result in REFUSAL of your claims.

#47.60-2 = #23.80 For Scott Fraser Insurance For PNWER Nov. 14-18/15

| AIR - Satur           | day, November 14 2         | 015                                       | <u>Add To</u><br><u>Calendar</u>                   |  |
|-----------------------|----------------------------|-------------------------------------------|----------------------------------------------------|--|
| Air Canada            | Flight Econom              | y Class                                   |                                                    |  |
|                       | aimo, British Columbi      | a Arrive                                  | Vancou