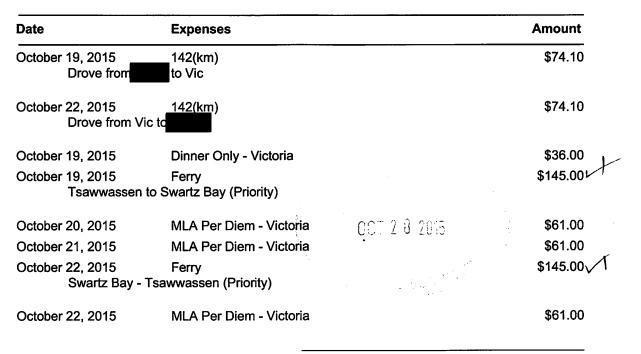

| Date                              | Expenses                                        | Amount           |
|-----------------------------------|-------------------------------------------------|------------------|
| October 04, 2015<br>Drove persor  | 142(km)<br>nal vehicle from <b>uter t</b> o Vic | \$74.10          |
| October 08, 2015<br>Drove back    | 142(km)<br>from Vic                             | \$74.10          |
| October 04, 2015                  | Dinner Only - Victoria                          | \$36.00          |
| October 04, 2015<br>Tsawwassen    | Ferry<br>to Swartz Bay                          | \$71.50 <b>⊮</b> |
| October 05, 2015                  | MLA Per Diem - Victoria                         | \$61.00          |
| October 06, 2015                  | Breakfast & Lunch Only-Victoria                 | \$39.50          |
| October 07, 2015                  | Breakfast & Lunch Only-Victoria                 | \$39.50          |
| October 08, 2015                  | Breakfast & Lunch Only-Victoria                 | \$39.50          |
| October 08, 2015<br>Swartz Bay to | Ferry<br>o Tsawwassen                           | \$145.00 j       |