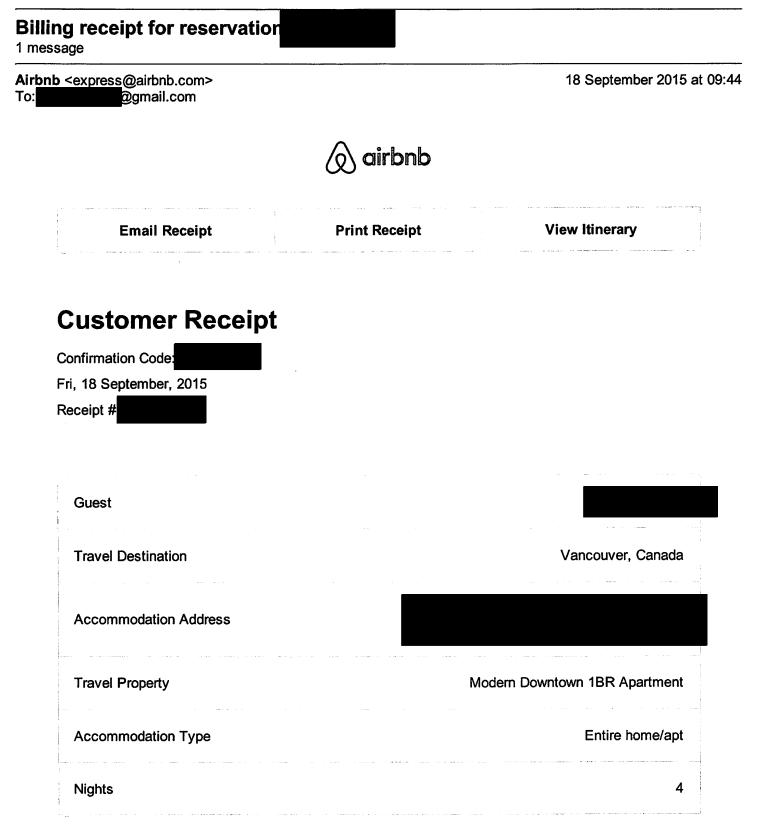

## **Payment Details**

Payment (VISA xxxxxxxxxxx

Payment received: Fri, September 18, 2015

| \$170 CAD x 4 Nights | \$680 CAD       |
|----------------------|-----------------|
| Cleaning Fees        | \$50 CAD        |
| Airbnb Service Fee   | \$87 CAD        |
|                      | Total \$817 CAD |

\$817

Balance \$0 CAD

Sent with ♥ from Airbnb HQ Email preferences YELLOW CAB 817 FISGARD STREET V8W1R9 VICTORIA BC 21852400 GH2185240010 ##### DHDCUACE #####

| PUK            | MHOL                |
|----------------|---------------------|
| N9-25-2015     |                     |
| ACCT # ******* | °**' C              |
| Exp Date **/** | <u>Card</u> Type VI |
| Name:          |                     |
| A0000000031010 | Visa Credit         |
| Trace # 2611   | Operator 110        |
| Inv. # 110     | ·                   |
| Auth # 042299  | RRN 001454004       |
| Purchase       | \$68.85             |
| Tip            | \$12.00             |
| Total          |                     |
| IVIdI          | \$80.85             |
|                | Ċ                   |