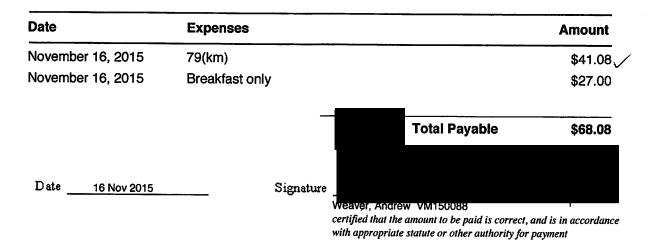

NOV 0 9 2015

**Travel Claim Form** 

| <b>Claim Number:</b>  | 35395                          |             |                   |
|-----------------------|--------------------------------|-------------|-------------------|
| MLA Name:             | Weaver, Andrew VM150088        | Claim Date: | November 16, 2015 |
| <b>Constituency:</b>  | Oak Bay - Gordon Head          |             | , , ,             |
| Type Of Trip:         | MLA Travel                     |             |                   |
| Prepared By:          |                                |             |                   |
| <b>Claimant Type:</b> | Member of Legislative Assembly |             |                   |
| <b>Travel From:</b>   | OBGH                           | Travel To:  | Legislature       |
| Trip Details:         |                                |             | •••               |

| Date              | Expenses                          | Amount                                   |
|-------------------|-----------------------------------|------------------------------------------|
| November 16, 2015 | Lunch Only - Victoria             | \$27.00 🗸                                |
| November 17, 2015 | Lunch Only - Victoria             | \$27.00                                  |
|                   | iotal l                           | Pavable \$54.00                          |
| Date17 Nov 2015   | Signature<br>Weaver, Andrew VM150 | 088                                      |
|                   |                                   | be paid is correct, and is in accordance |

certified that the amount to be paid is correct, and is in accordance with appropriate statute or other authority for payment

NGV **1 8**-2005

Page: 1