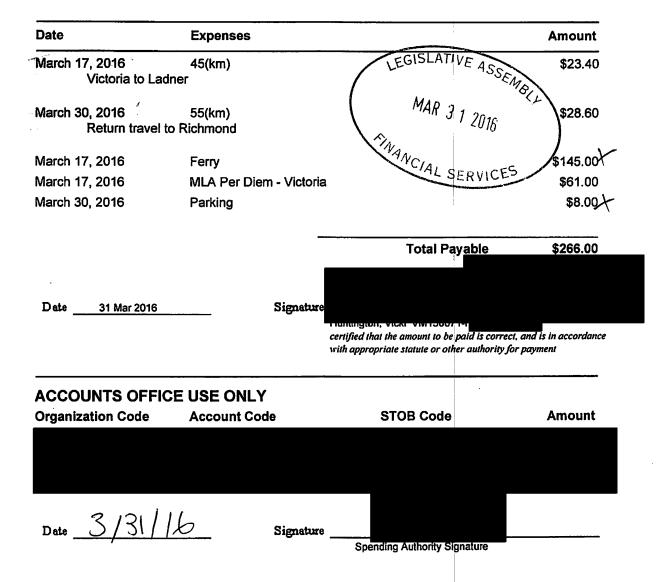

#### Members Of The Legislative Assembly Travel Claim Form

| <b>Claim Number:</b>  | 36308                                                         |              |                |
|-----------------------|---------------------------------------------------------------|--------------|----------------|
| MLA Name:             | -Huntington, Vicki VM150071-HW                                | RCiaim Date: | March 17, 2016 |
| Constituency:         | Delta South                                                   |              |                |
| Type Of Trip:         | MLA Travel                                                    |              |                |
| Prepared By:          |                                                               |              |                |
| <b>Claimant Type:</b> | Member of Legislative Assembly                                |              |                |
| Travel From:          | Victoria                                                      | Travel To:   | Ladner         |
| Trip Details:         | Return travel from Victoria and travel to Richmond for event. |              |                |

Page: 1

| PURCHASE<br><i>Sources</i>                           |                         |  |
|------------------------------------------------------|-------------------------|--|
| 2016/03/17<br>Swartz Bay<br>Tsawwassen<br>AUTH ONLY  |                         |  |
| 20' Undersize Vehi<br>1 Adult<br>1 Priority Loadi    | 55.40<br>16.90<br>73.50 |  |
| Fuel Rebate                                          | 0.80-                   |  |
| Total<br>MasterCard<br>005/01-66223091<br>0018856110 | 145.00<br>145.00        |  |
| Approved: 202906<br>CHANGE DUE                       | 0.00                    |  |
| LANE 01<br>SWB 17 Mar 2016                           |                         |  |
| SEE REVERSE SIDE OF TICKET                           |                         |  |