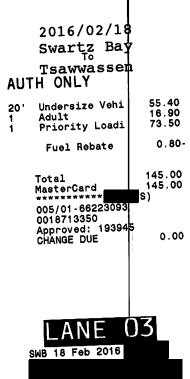

Ticket #: 00025457 S/N #: 500012210347

Setting: Mach Name: Meter

Visa

Your Receipt. Thank You! www.advancedparking.com

#\*\*\*\*

| AUT           | 2016/02/14<br>Tsawwassen<br>To<br>Swartz Bay<br>H ONLY | L                       |
|---------------|--------------------------------------------------------|-------------------------|
| 20'<br>1<br>1 | Undersize Vehi<br>Adult<br>Priority Loadi              | 55.40<br>16.90<br>73.50 |
|               | Fuel Rebate                                            | 0.80-                   |
|               | Total<br>MasterCard<br>205/01-66223130<br>2018672000   | 145.00<br>145.00<br>6)  |
| A             | Approved: 192236<br>HANGE DUE                          | 0.00                    |

SEE REVERSE SIDE OF TICKET

| . <u>\$</u> .                  |                                                                     |                      |
|--------------------------------|---------------------------------------------------------------------|----------------------|
|                                | Members Of The Legislative Assembly<br>Travel Claim Form            | Page: 1              |
|                                |                                                                     |                      |
| Claim Number:                  | 36p37                                                               |                      |
| MLA Name:                      | Huntington, Vicki VM150071-HWRClaim Date: February 08, 20           | 16                   |
| Constituency:                  | Delta South                                                         |                      |
| Type Of Trip:                  | MLA Travel                                                          |                      |
| Prepared By:                   |                                                                     |                      |
| Claimant Type:<br>Travel From: | Member of Legislative Assembly Ladner Travel To: Victoria           |                      |
| Trip Details:                  | Ore week Legislative session. Includes mileage forgotten on previou | is claim             |
| The Details.                   | The week Legislative session, moldes mileage lorgetter of provide   |                      |
| Date                           | Expanses                                                            | Amount               |
|                                | Expenses                                                            |                      |
| February 08, 201<br>Ladner     | 6 45(km)<br>to Victoria                                             | \$23.40              |
| February 11, 201               |                                                                     | \$23.40              |
| Victoria                       | to Ladner                                                           | i                    |
| February 14, 201               | 6 45(km)                                                            | \$23.40              |
| •                              | to Victoria                                                         | ψ20.40               |
|                                |                                                                     | • • • • • •          |
| February 18, 201               | 6 45(km)<br>to Ladner                                               | \$23.40              |
| VICIONA                        |                                                                     |                      |
| February 21, 201               | 6 45(km)                                                            | \$23.40              |
| Ladner                         | to Victoria                                                         |                      |
| February 18, 201               | 6 Ferry                                                             | \$145.00             |
| February 21, 201               |                                                                     | \$36.00              |
| February 21, 201               |                                                                     | \$71.50 <sup>j</sup> |
| February 21, 201               |                                                                     | \$436.72             |
| February 21, 201               |                                                                     | \$26.25V             |
| February 22, 201               | -                                                                   | \$61.00 <sup>,</sup> |
| February 23, 201               |                                                                     | \$48.50              |
| February 24, 201               | 6 MLA Per Diem - Victoria                                           | \$61.00              |
|                                |                                                                     |                      |
|                                | Total Payable                                                       | 1002.97              |
|                                |                                                                     |                      |
|                                |                                                                     |                      |
| Date <u>25 Feb</u>             | 2016 Signature                                                      |                      |
|                                | certified that the amount to be paid is correct.                    | and is in accordance |
|                                | with appropriate statute or other authority for                     | payment              |
|                                | with appropriate statute of other dationary for                     |                      |
|                                | with appropriate statute or other addition by for                   |                      |
|                                |                                                                     |                      |