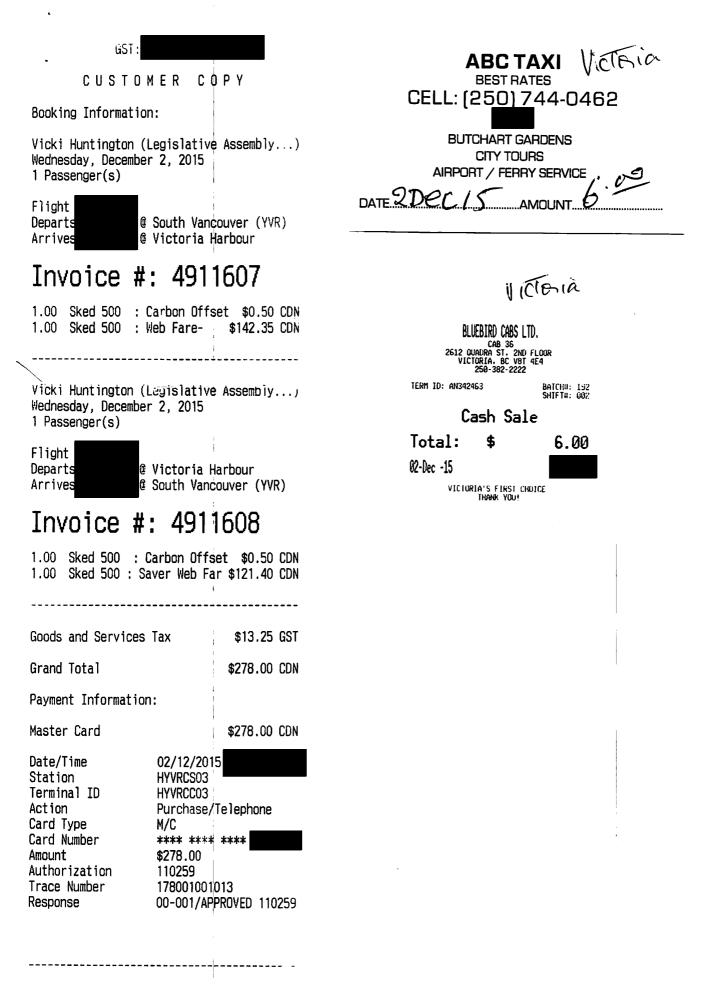

|                                        | Members Of The Legislative Asser<br>Travel Claim Form | mbly Page: 1                          |
|----------------------------------------|-------------------------------------------------------|---------------------------------------|
| Claim Number: 359                      |                                                       |                                       |
|                                        | ntington, Vicki VM150071-HWRClaim Date:               | November 26, 2015                     |
| •                                      | lta South                                             | e e e e e e e e e e e e e e e e e e e |
|                                        | A Travel                                              |                                       |
| Prepared By:                           |                                                       | Eto o c                               |
|                                        | mber of Legislative Assembly                          | Victoria                              |
|                                        | dner Travel To:                                       | VICIONA                               |
| Trip Details: Two                      | o weeks of Legislative session and travel for me      | etings (fall to present).             |
| Date                                   | Expenses                                              | Amount                                |
| January 18, 2016<br>Ladner to Va       | ∮ 64(km)<br>ancouver (return)                         | \$33.28                               |
| January 30, 2016<br>Ladner to Ri       | 33(km)<br>ichmond (return)                            | \$17.16                               |
| February 01, 2016<br>Ladner to No      | 55(km)<br>orth Delta (return)                         | \$28.60                               |
| December 02, 2015<br>YVR to Victo      | airfare - round trip<br>oria                          | \$278.00 W                            |
| December 02, 2015                      | Тахі                                                  | \$6.00H                               |
| December 02, 2015                      | Taxi                                                  | \$6.00 ×                              |
| January 18, 2016                       | Parking                                               | \$24.00                               |
| January 19, 2016                       | Parking                                               | \$11.00                               |
| February 08, 2016                      | Dinner Only - Victoria                                | \$36.00                               |
| February 08, 2016                      | Ferry                                                 | C115 00                               |
| February 08, 2016                      | Hotel Victoria - With Receipts                        | 3                                     |
| February 08, 2016                      | Parking                                               | \$145.007                             |
| February 09, 2016                      | Breakfast and Dinner Only-Victoria                    | \$48.50 <i>l</i>                      |
| February 10, 2016                      | MLA Per Diem - Victoria                               | \$61.00                               |
| February 11, 2016                      | Ferry                                                 | \$71.50-                              |
| February 11, 2016                      | MLA Per Diem - Victoria                               | \$61.00                               |
|                                        | Dinner Only - Victoria                                | \$36.00                               |
| Februarv 14, 2016                      | -                                                     | \$145.00+                             |
| February 14, 2016<br>February 14, 2016 | Ferrv                                                 |                                       |
| February 14, 2016                      | Ferry<br>Hotel Victoria - With Receipts               |                                       |
| -                                      | Ferry<br>Hotel Victoria - With Receipts<br>Parking    | \$436.72<br>\$26.25                   |