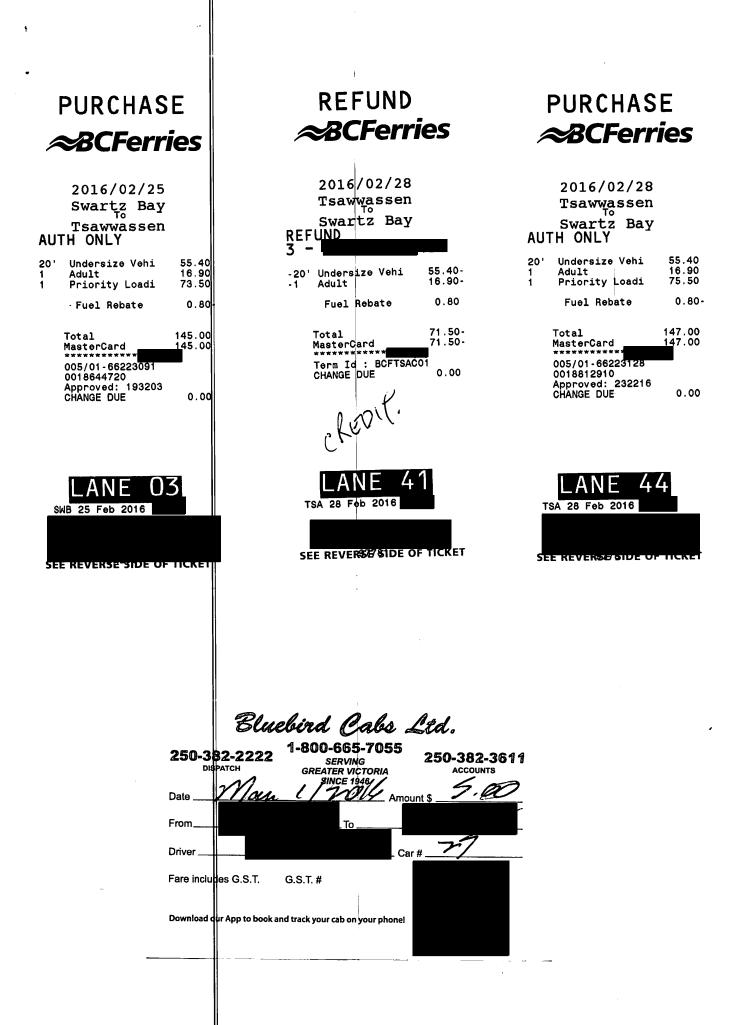

# PURCHASE *SCFerries*

2016/02/21 Tsawwassen Swartz Bay 20 Undersize Vehi 55.40 1 Adult 16.90 Fuel Rebate 0.80-Total 71.50 Visa \*\*\*\*\*\*\*\*\*\*\*\* 71.50 005/01-66223131 0018733560 Approved: 036621 CHANGE DUE 0.00 39 ANE. TSA 21 Feb 2016

SEE REVERSE SIDE OF TICKET

|        | Constituency: De<br>Type Of Trip: ML<br>Prepared By: | Travel C                              |                                                            | <b>hbly</b><br>February 25, 2016 | Page: 1            |
|--------|------------------------------------------------------|---------------------------------------|------------------------------------------------------------|----------------------------------|--------------------|
|        |                                                      | ner<br>e week of session and re       | Travel To:                                                 | Victoria                         |                    |
|        | The Details: On                                      |                                       |                                                            |                                  |                    |
|        | Date                                                 | Expenses                              |                                                            |                                  | Amount             |
|        |                                                      | · · · · · · · · · · · · · · · · · · · |                                                            |                                  |                    |
| -      | February 25, 2016<br>Victoria to L                   | 45(km)<br>adner                       |                                                            |                                  | \$23.40            |
|        | February 28, 2016<br>Ladner to Vi                    | 45(km)<br>ctoria                      |                                                            |                                  | \$23.40            |
|        | February 29, 2016<br>Return trave                    | 56(km)<br>to Sidney.                  |                                                            |                                  | \$29.12            |
| ļ      | February 25, 2016                                    | Ferry                                 |                                                            |                                  | \$145.00           |
| ŀ      | February 25, 2016                                    | Hotel Victoria - Wit                  | h Receints                                                 |                                  | \$436.72           |
| ĺ      | February 25, 2016                                    | MLA Per Diem - Vi                     | •                                                          |                                  | \$61.00 \          |
|        | February 28, 2016                                    |                                       |                                                            |                                  | \$75.50            |
|        | <b>2</b>                                             | Ferry                                 | barre c                                                    | · •                              | \$26.25-+          |
| l<br>k | February 28, 2016                                    | Parking<br>MLA Per Diem - Vi          | ataria                                                     |                                  | \$61.00            |
| l      | February 29, 2016                                    |                                       |                                                            |                                  | \$48.50            |
| ļ      | March 01, 2016                                       | Lunch and Dinner                      | Only-victoria                                              |                                  | \$5.00             |
| Į      | March 01, 2016                                       |                                       | ataria                                                     |                                  | \$61.00            |
|        | March 02, 2016                                       | MLA Per Diem - Vi                     |                                                            |                                  | \$48.50            |
| ·      | March 03, 2016                                       | Breakfast and Dinr                    | er Only-Victoria                                           |                                  | <b>Φ40.50</b>      |
|        |                                                      |                                       | Tota                                                       | al Payable                       | \$ <u>1044.3</u> 9 |
|        | Date07 Mar 2016                                      | Sig                                   |                                                            |                                  |                    |
|        |                                                      |                                       | Hu<br>certified that the amoun<br>with appropriate statute |                                  | n accordance<br>It |
|        |                                                      |                                       |                                                            |                                  |                    |
|        | ACCOUNTS OFF                                         |                                       | STOR C                                                     | odo                              | Amount             |
|        | Organization Code                                    | Account Code                          | STOB C                                                     | oue                              | Amount             |
|        |                                                      |                                       | 1                                                          |                                  |                    |
|        |                                                      |                                       | •                                                          |                                  |                    |
|        |                                                      |                                       |                                                            |                                  |                    |
|        |                                                      |                                       |                                                            |                                  |                    |
|        |                                                      |                                       |                                                            |                                  |                    |