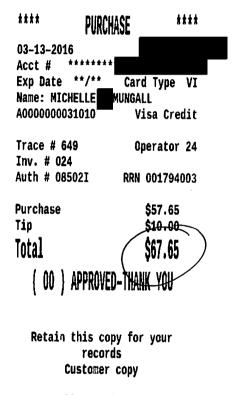

tement:

• Air Canada: **\$281.53** (Airfare per Adult ticket)

#### Ticket number 0142159685116

#### **Fare Rules**

Departing Flight Vancouver (YVR) To Castlegar (YCG) - Flex

- Changes:
  - Prior to day of departure Change fee per direction, per passenger, is \$75 CAD plus applicable taxes and any additional fare difference. Changes can be made up to 2 hours prior to departure.
  - **Airport same-day changes** (subject to availability) are permitted at a flat fee of \$75 CAD per direction, per passenger. Same-day flights only.
  - **Same-day standby** is available on flights between Toronto and Montreal or Ottawa, on flights between Calgary, Edmonton and Vancouver, as well as on flights between Toronto Pearson

YELLOW CAB 817 FISGARD STREET V8W1R9 Victoria BC 21852400 GH2185240024

÷



www.yellowcabvictoria.com 250-381-2222

BLUEBIRD CABS LTD. CAB 57 L2 QUADRA ST, 2ND FLOOR VICTORIA BC V8T 4E4 (250) 382-2222 2612 FERM ID: DP342463 BATCHU: 021 SHIFTH: 001 Sale INV#: 00000031 VISA Chip SEOH: 0210010601030 Application Label: Visa Credit A00: A0000000031010 TVR:00 80 00 80 00 TSI:F8 00 \_\_\_\_ \*\*\*\*\*\*\*\*\* Amount: Tip: \$ 7.35 1.40 Ś z=23 ==== Total:CAD\$ 8.75 APPROVED 034951 V-Code: MATCH Y NO SIGNATURE REQUIRED 11-Mar -16 MERCHANT COPY THANK YOU!

|                                   | <b>Travel Clai</b>                                               | m Form                                                                                                   | ·        |
|-----------------------------------|--------------------------------------------------------------