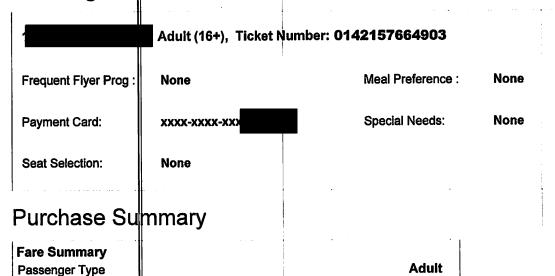

#### **Payment Information**

Credit/Debit Card xxxx-xxxx-xxxx Amount paid: \$216.56

The following amount (ax inclusive) will appear on your credit card or debit card statement:

• Air Canada: \$21\$.56 (Air Transp. Charges - per ticket)

Ticket number(s): 0142 57664903