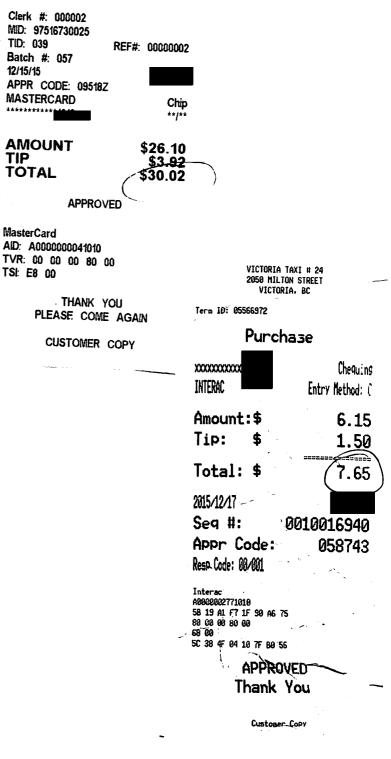

#### TRAVEL EXPENSES FOR REIMBURSEMENT

|             |           | DATES                                                 | AMOUNT CLAIMED |
|-------------|-----------|-------------------------------------------------------|----------------|
| MILEAGE     |           |                                                       | \$             |
| (\$.52/KM)  | KMS       |                                                       |                |
| MILEAGE     |           |                                                       | \$             |
| (\$.52/KM)  | KMS       | <u> </u>                                              |                |
| AIRFARE/FER | RY: Pacif | ic Coastal Airlines - \$141.99                        | \$ 440.99      |
|             |           | R-YYJ)                                                |                |
|             |           | 15, 2015 - Flight in to Victoria                      |                |
|             |           | et International - \$299.001                          |                |
|             |           | oria Harbour-Va <u>ncouve</u> r Harbour)              |                |
|             |           | 17, 2015 – Flight Hancouver                           |                |
| OTHER EXPE  |           | ure's Cabs to YVR South Terminal, Dec. 15 - \$30.02 + | \$ 100.62      |
|             |           | w Cab to hotel, Dec. 15 - \$62.95 📉                   |                |
|             | Victo     | ria Taxi to Helijet Terminal, Dec. 17 - \$7.65 🏹      |                |
| HOTEL:      | -         | 2 nights (Dec. 15-16, 2015)                           | \$ 209.08 ~    |
|             |           |                                                       |                |
| PER DIEM:   | Dec.      | <b>15, 2015: Dinner</b> (up to \$36.00):              | \$_            |
|             | Des       |                                                       | 124.00         |
|             | Dec.      | <b>16, 2015: Full day</b> (up to \$61.00)             | 7              |
|             | Dee       | 17. 2015: Prophetert (up to $$27.00$ )                |                |
|             | Dec.      | <b>17, 2015: Breakfast</b> (up to \$27.00)            |                |
| L           | ····      | TOTAL AMOUNT CLAIMED                                  | \$ 05119       |
|             |           |                                                       | 817.67         |

| YELLOW CAB<br>817 FISGARD STREET V8W1R9<br>VICTORIA BC<br>21852400<br>GH2185240037<br>***** PURCHASE **** |
|-----------------------------------------------------------------------------------------------------------|
| 12-15-2015                                                                                                |
| ACCC 4- +++++++                                                                                           |
| Exp Date **/** Card Type MC<br>Name:                                                                      |
| A000000041010 "asterCard                                                                                  |
| Trace # 2034 >>> 7perator 137                                                                             |
| Inv. # 570                                                                                                |
| Auth # 287707                                                                                             |
| Purchase \$57.95                                                                                          |
| Tip \$5.00                                                                                                |
| Total \$62.95                                                                                             |
| ( 00 ) APPROVED-THANK YOU                                                                                 |
|                                                                                                           |
| Retain this copy for your                                                                                 |
| s records                                                                                                 |
| Customer copy                                                                                             |
| WWW.yellowcabvictoria.com<br>250-381-2222                                                                 |
| E.s_                                                                                                      |

17/12/201

Payment Information:

Mastercard

\$299.00 CAD

Date/Time Station Terminal ID Action Card Type Card Number Amount Authorization Trace Number Response

JYWHCS04 W66248402 Purchase/Telephone M/C \*\*\*\*\* \*\*\*\* \*\*\*\* \$299.00 04852Z 0011200070 01-005/APPROVED 04852Z