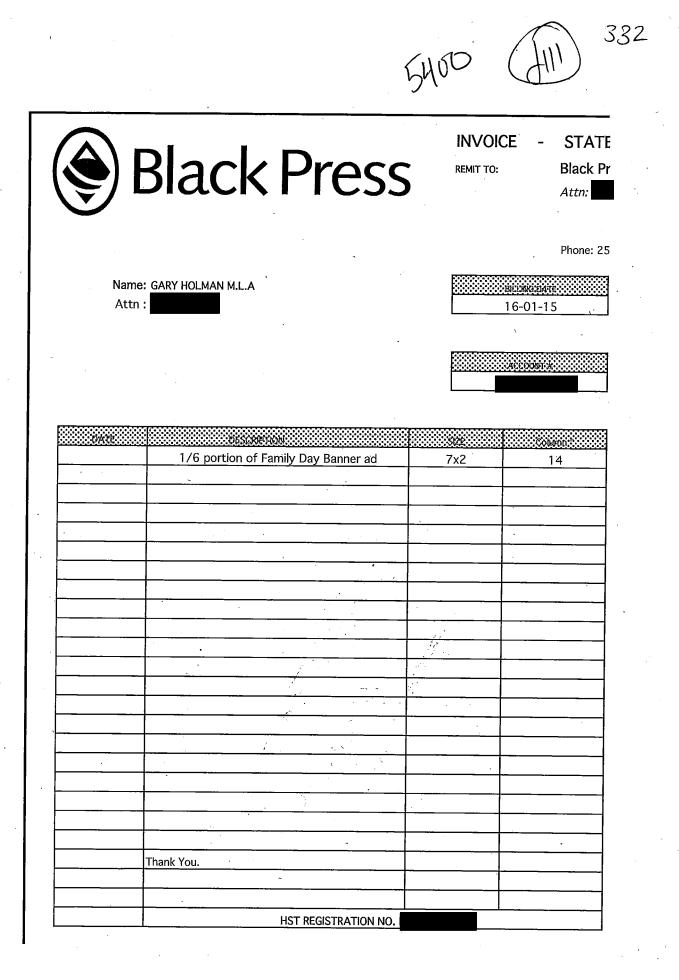

THANK YOU FOR YOUR SUPPORT!

| Black Press Group Ltd.<br>Box #3600<br>Abbotsford, B.C. V2S 4P4<br>BPGI15R MT1 E D<br>GARY HOLMAN, MLA<br>2393 BEACON AVENU<br>SAANICH N&ISLAND<br>SIDNEY BC<br>V8L 1W9 | 07483<br>JE                                                | 32814677<br>ACCOUNT NUMBER<br>View your account<br>http://iservice              |                                                                                                                     | PAGE #<br>1 of 1<br>ADVERTISER/CLIENT<br>ad tearsheets at |
|-------------------------------------------------------------------------------------------------------------------------------------------------------------------------|------------------------------------------------------------|---------------------------------------------------------------------------------|---------------------------------------------------------------------------------------------------------------------|-----------------------------------------------------------|
| BPGI15R MT1 E D<br>GARY HOLMAN, MLA<br>2393 BEACON AVENU<br>SAANICH N&ISLAND<br>SIDNEY BC<br>V8L 1W9                                                                    | 07483<br>JE                                                | INVOICE #<br>32814677<br>ACCOUNT NUMBER<br>View your account<br>http://iservice | TERMS OF PAYMENT<br>Net 30 days<br>BILLING DATE<br>02/29/16<br>t information and display<br>es. blackpress.ca/login | PAGE #<br>1 of 1<br>ADVERTISER/CLIENT<br>ad tearsheets at |
| BPGI15R MT1 E D<br>GARY HOLMAN, MLA<br>2393 BEACON AVENU<br>SAANICH N&ISLAND<br>SIDNEY BC<br>V8L 1W9                                                                    | 07483<br>JE                                                | 32814677<br>ACCOUNT NUMBER<br>View your account<br>http://iservice              | Net 30 days<br>BILLING DATE<br>02/29/16<br>t information and display<br>es.blackpress.ca/login                      | 1 of 1<br>ADVERTISER/CLIENT<br>ad tearsheets at           |
| GARY HOLMAN, MLA<br>2393 BEACON AVENU<br>SAANICH N&ISLAND<br>SIDNEY BC<br>V8L 1W9                                                                                       | JE                                                         | View your account                                                               | BILLING DATE<br>02/29/16<br>t information and display<br>es.blackpress.ca/login                                     | ad tearsheets at                                          |
| GARY HOLMAN, MLA<br>2393 BEACON AVENU<br>SAANICH N&ISLAND<br>SIDNEY BC<br>V8L 1W9                                                                                       | JE                                                         | http://iservice                                                                 | t information and display                                                                                           |                                                           |
| 2393 BEACON AVENU<br>SAANICH N&ISLAND<br>SIDNEY BC<br>V8L 1W9                                                                                                           | JE<br>IS CONSTITUENCY                                      | http://iservice                                                                 | es.blackpress.ca/login                                                                                              |                                                           |
| DATE INVOICE # DESCI                                                                                                                                                    |                                                            | 1                                                                               | -                                                                                                                   | blackpress.ca                                             |
| DATE INVOICE # DESCI                                                                                                                                                    |                                                            | GST REGISTRAT                                                                   |                                                                                                                     |                                                           |
|                                                                                                                                                                         | RIPTION - OTHER COMMENTS/CHARGES                           | SAU SIZE<br>BILLED UNITS                                                        | TIMES RUN<br>8 RATE                                                                                                 | NET AMOUNT                                                |
| D1/31 BAL                                                                                                                                                               | ANCE FORWARD                                               |                                                                                 |                                                                                                                     | - 77.4                                                    |
|                                                                                                                                                                         |                                                            |                                                                                 | BL                                                                                                                  |                                                           |
|                                                                                                                                                                         | IINSULA NEWS REVIEW -                                      | News                                                                            |                                                                                                                     |                                                           |
| · · · · · · · ·                                                                                                                                                         | olay Advertising                                           |                                                                                 |                                                                                                                     | 71.5                                                      |
| 02/03 32814677 ML/                                                                                                                                                      | A's Family Day Ad                                          |                                                                                 | 1                                                                                                                   | 71.5                                                      |
|                                                                                                                                                                         | àE: B 3 FamlyDay                                           |                                                                                 | · · ·                                                                                                               | -                                                         |
| 3 cc                                                                                                                                                                    |                                                            |                                                                                 |                                                                                                                     | .0                                                        |
| ePa                                                                                                                                                                     |                                                            |                                                                                 |                                                                                                                     | 2.2                                                       |
|                                                                                                                                                                         | Class Totals: \$73.75                                      |                                                                                 | 2.330 inch                                                                                                          |                                                           |
|                                                                                                                                                                         | ciality Product                                            |                                                                                 |                                                                                                                     |                                                           |
| 02/24 32814677                                                                                                                                                          | •                                                          | · Page                                                                          |                                                                                                                     | 295.0                                                     |
|                                                                                                                                                                         |                                                            | .13                                                                             | Τ.                                                                                                                  |                                                           |
|                                                                                                                                                                         | E: Z 45 ChmbrDir                                           |                                                                                 | •                                                                                                                   | .(                                                        |
|                                                                                                                                                                         | olor Supplement                                            |                                                                                 |                                                                                                                     |                                                           |
| ePa                                                                                                                                                                     | per<br>Class Totals: \$297.25                              |                                                                                 | 0.130 tab                                                                                                           | ۲.1                                                       |
| Pub                                                                                                                                                                     | Glass Totals: \$297.25<br>Nication Totals: \$371.00<br>GST |                                                                                 | 0,100 lab                                                                                                           | 18.                                                       |
| •                                                                                                                                                                       |                                                            |                                                                                 |                                                                                                                     |                                                           |
| CURRENT NET AMOUNT DUE \$0                                                                                                                                              | DAYS 60 DAYS                                               | OVER 90 DAYS                                                                    | UNAPPLIED AMOUNT                                                                                                    | 312.11                                                    |
| 389.55 -7<br>nance charge on accounts over 30 days is 2% month<br>e warrant that the information shown on this invoice of                                               | 7.44                                                       |                                                                                 |                                                                                                                     |                                                           |