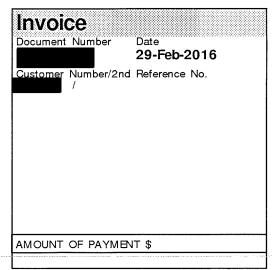

.krog.mla@leg.bc.ca

Order Origin Tax Exempt:

Customer# Our Sales Order# Representative Terms -SOUTH -Customer 994397 Extended Ordered Shipped Backordered **Unit Price** MADILL COPY PAPER 8.5X11 5000 \$43.99 \$43.99 GP 1791 1.00 1.00 0.00 SHEETS PFXR615ORG FILE 10.5PT LGL 1.00 1.00 0.00 \$20.96 \$20.96 GP REVRS\*ORANG\*1C K-CUP TULLYS ITALIAN ROAST \$17.99 \$35.98 VND11TC100I 2.00 2.00 0.00 Notes: \$100.93 SUBTOTAL: Attn: GST: \$3.25

\$4.55 PST: TOTAL: \$108.73

Print Date: 03-Mar-16

Time: 6:29 AM



Bill To:

LEONARD KROG - MLA CONSTITUENCY OFFICE 4-77 VICTORIA CR NANAIMO BC V9R 5B9

RECENTURE IVER MAR 1 4 2016

000144

51 8D

BC Mail Plus
Tech, Innovation & Citizens` Svcs
PO Box 9453 Stn Prov Govt
Victoria BC V8W 9V7
Ph:250-952-5102 F:250-952-5117
Email: BCMPACCT@Victoria1.gov.bc.ca



Page 1 of 1

Please keep the bottom portion for your records and return the top portion with your payment

|                       | ShipTo         | Invoice # | Bill To  | Invoice Date 02/29/2016 |               |     |
|-----------------------|----------------|-----------|----------|-------------------------|---------------|-----|
| Product #             | Description    |           | Quantity | Price/Unit              | Amount        | Tax |
| 7777000100            | Letters Mailed |           | 20 EA    | 0.81 /EA                | 16.20         | G   |
| 7777000300            | Flats Mailed   |           | з ЕА     | 2.54 /EA                | 7.62          | G   |
| Subtotal<br>GST/HST # |                | 5.000 %   | 23.82    |                         | 23.82<br>1.19 |     |
| Total