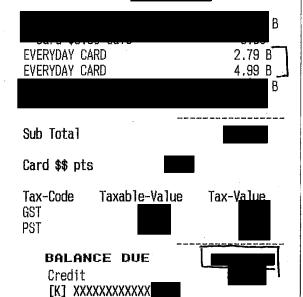

save-on-foods #970
Prince Rupert
B.C. DWNED AND OPERATED
Visit www.saveonfoods.com
G.3.T

| BANANAS .<br>0.545 kg @ \$1.72.'kg                           | 0.94               |
|--------------------------------------------------------------|--------------------|
| WF GRANOLA BARS                                              | 8.97 G             |
| Carc 5/\$9.0(  Save                                          | -3.57              |
| Sub Total                                                    | \$6.34             |
| Card \$\$ pts                                                |                    |
| Tax-Code Taxable-Value<br>GST 5.40                           | Tax-Va lue<br>0.27 |
| BALANCE DUE  Credit [K] XXXXXXXXXXXXXXXXXXXXXXXXXXXXXXXXXXXX | <b>\$6.61</b>      |

How was your visit today?
Tell us at www.saveonfoods.com/survey
and enter to win a \$1000
Save (In Foods gift card

100% MONEY BACK GUARANTEE if returned within 14 days of curchase with original receipt (some restrictions apply)

CASHIER NAME: 12Jull2016 C0106 #839() 12Jull2016 S(10970 R003 Community fruit bowl (5320)

save-on-foods #970 Prince Rupert B.C. OWNED AND OPERATED Visit www.saveonfoods.com

G.S.T

How was your visit today? Tell us at www.saveonfoods.com/survey and enter to win a \$1000 Save On Foods gift card