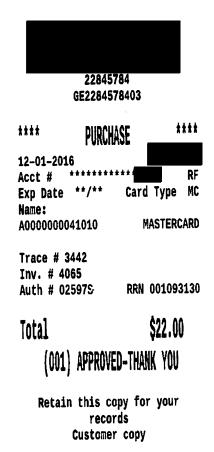

certified that the amount to be paid is correct, and is in accordance with appropriate statute or other authority for payment 515.38 12/8/16 SPENDING AUTHORITY SIGNATURE

PURCHASE

| AL | 2016/12/01<br>Swartz Bay<br>Tsawwassen<br>JTH ONLY              |                       |
|----|-----------------------------------------------------------------|-----------------------|
| 2  | Adult                                                           | 34.40                 |
|    | Fuel Rebate                                                     | 1.00-                 |
| :  |                                                                 | 33.40<br>33.40<br>\$) |
| 1  | 005/01-66223093<br>0011593300<br>Approved: 034309<br>CHANGE DUE | 0.00                  |

PURCHASE *Sources* 

| 2016/11/30<br>Tsawwassen<br>To<br>Swartz Bay<br>AUTH ONLY   |                       |
|-------------------------------------------------------------|-----------------------|
| 2 Adult                                                     | 34.40                 |
| Fuel Rebate                                                 | 1.00-                 |
| Total<br>MasterCard<br>************************************ | 33.40<br>33.40<br>\$) |
| 0011540510<br>Approved: 08646S<br>CHANGE DUE                | 0.00                  |