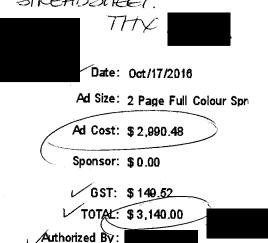

\$89.71 Expensed

Send the lower portion with your contribution, pay at any major financial institution OR pay "on-line" via your personal internet banking.

| riting within 30 days of billing date<br>tion specified.                      | TOTAL AMOUNT DUE                                                             |
|-------------------------------------------------------------------------------|------------------------------------------------------------------------------|
| UNAPPLIED AMOUNT<br>Triling within 30 days of billing date<br>tion specified. | 2.<br>90)<br><sup>2</sup><br><sup>2</sup><br>20<br>17<br>9.8<br>°            |
| RECEIVED                                                                      | 2.<br>8.<br>0())<br>2.<br>2016<br>10104 AMOUNT DUE<br>179.8                  |
| RECEIVED                                                                      | 2.<br>8.<br>0())<br>2.<br>2016<br>10104 AMOUNT DUE<br>179.8                  |
| RECEIVED                                                                      | 2.<br>8.<br>0(7)<br><sup>7</sup><br>2016<br>TOTAL AMOUNT DUE<br><b>179.8</b> |
| RECEIVED                                                                      | 2<br>OCT<br>2<br>2016<br>TOTAL AMOUNT DUE                                    |
| RECEIVED                                                                      | 8.                                                                           |
|                                                                               | 8.                                                                           |
|                                                                               | 8.                                                                           |
|                                                                               | 8.                                                                           |
|                                                                               | 8.                                                                           |
|                                                                               | 8.                                                                           |
|                                                                               | 8.                                                                           |
|                                                                               | 8.                                                                           |
|                                                                               | 8.                                                                           |
|                                                                               | 8.                                                                           |
| 11.380 inch                                                                   | 2.                                                                           |
| 11.380 inch                                                                   |                                                                              |
| 11.000 in sh                                                                  |                                                                              |
|                                                                               |                                                                              |
|                                                                               |                                                                              |
| 1                                                                             | 169.                                                                         |
|                                                                               | 100                                                                          |
| DL                                                                            |                                                                              |
| BL                                                                            |                                                                              |
| TIMES RUN<br>RATE                                                             | NET AMOUN                                                                    |
| N No.                                                                         |                                                                              |
|                                                                               |                                                                              |
| blackpress.ca/login<br>366-850-4463 or ar@b                                   | olackpress.ca                                                                |
| formation and display                                                         | ad tearsheets a                                                              |
| 09/30/16                                                                      |                                                                              |
| BILLING DATE                                                                  |                                                                              |
|                                                                               |                                                                              |
|                                                                               |                                                                              |
| ADVERTISER                                                                    | CLIENT NAME                                                                  |
| 1(                                                                            | TERMS OF PAYMENT<br>Net 30 days                                              |

# INVOICE # BILLING DATE TOTAL AMOUNT DUE 33014866 10/31/16 \$65.36 ACCOUNT NUMBER ADVERTISER / CLIENT NAME BILL ROUTLEY