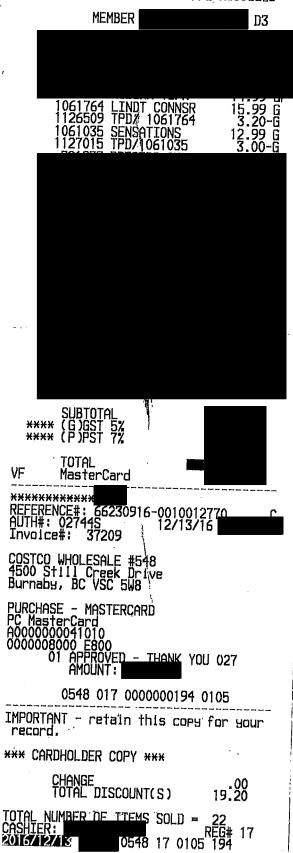

# #548 WILLINGDON

\*\*Seasons Greetinas & Happy Holidays\*\*

2016/12/13

22.78 23,92

Paid Dec 20, 20th #1090

Sage 5500