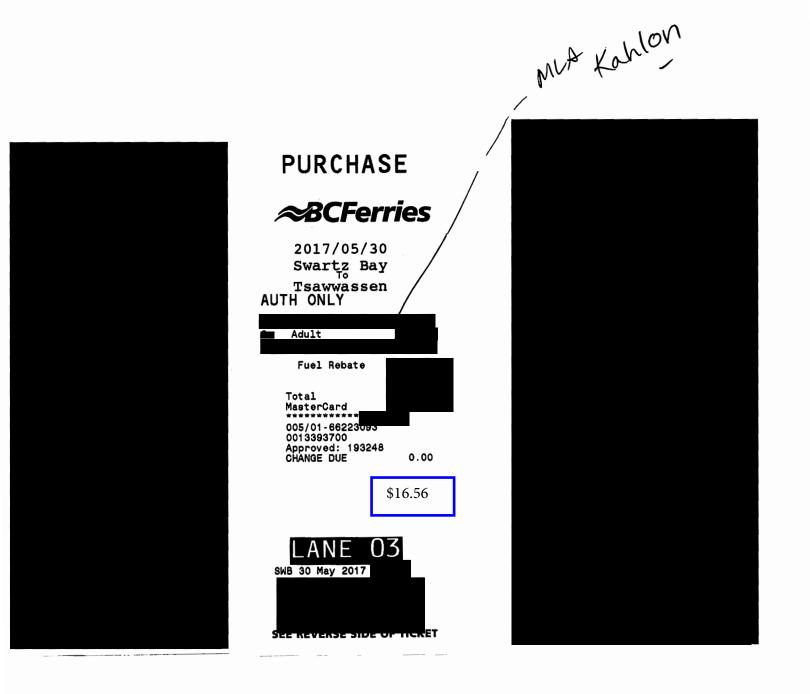

## MLA Ralston paid for MLA Khalon's ferry

| Date | Expenses | Amount |
|------|----------|--------|
|      |          |        |
|      |          |        |
|      |          |        |
|      |          |        |
|      |          |        |
|      |          |        |
|      |          |        |
|      |          |        |
|      |          |        |
|      |          |        |
|      |          |        |
|      |          |        |
|      |          |        |
|      |          |        |
|      |          |        |
|      |          |        |
|      |          |        |

May 30, 2017 Ferry Swartz Bay to Tsawwassen + priority loading. 2 adults(traveling w/ MLA Kahlon)

MLA Kahlon

Page: 1

.

τ