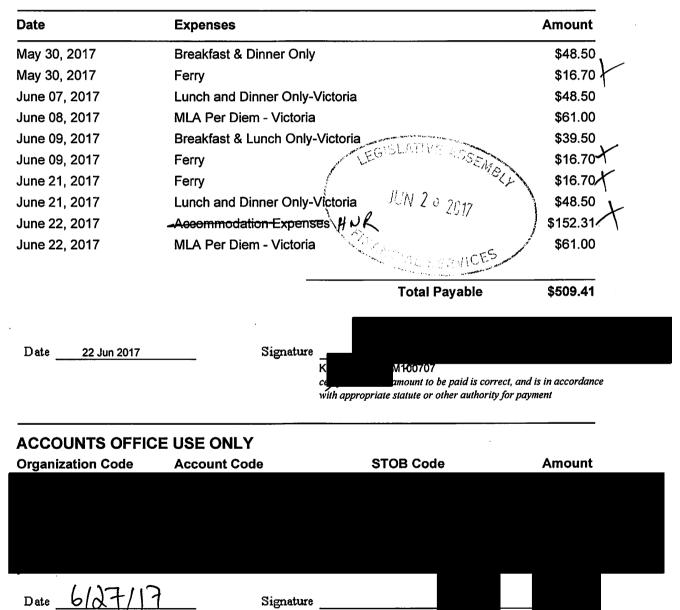

## Members Of The Legislative Assembly Travel Claim Form

| Claim Number:  | 38896                          |             |               |
|----------------|--------------------------------|-------------|---------------|
| MLA Name:      | Kahlon, Ravi VM100707          | Claim Date: | June 22, 2017 |
| Constituency:  | Delta North                    |             |               |
| Type Of Trip:  | MLA Travel                     |             |               |
| Prepared By:   |                                |             |               |
| Claimant Type: | Member of Legislative Assembly |             |               |
| Travel From:   | Constit                        | Travel To:  | Victoria      |
| Trip Details:  |                                |             |               |

Spending Authority Signature

Page: 1