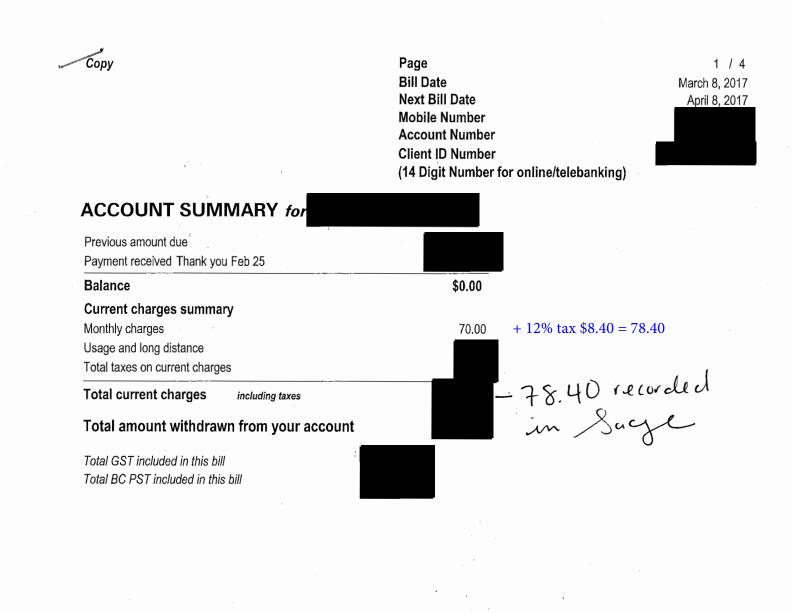

, ,

...

:

Сору

Page Bill Date Next Bill Date Mobile Number Account Number Client ID Number (14 Digit Number for online/telebanking)

1 / 4 February 8, 2017 March 8, 2017

Thank you for choosing Bell Mobility

Manage your account at bell.ca/mybell or dial \*611 free from your mobile phone. For more self serve options refer to the back of your invoice.

#### ACCOUNT SUMMARY fo Previous amount due Payment received Thank you May 25 Balance \$0.00 **Current charges summary** 70.00 Monthly charges Usage and long distance 0.00 Total taxes on current charges 8.40 **Total current charges** including taxes \$78.40 Total amount withdrawn from your account \$78.40 \$3.50

Total GST included in this bill Total BC PST included in this bill