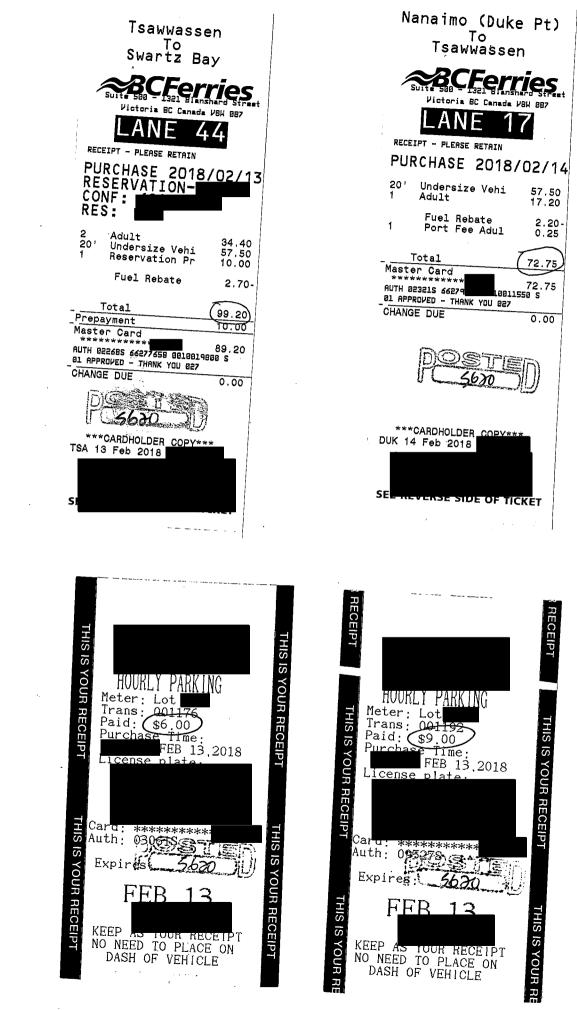

1-iviar        | Meeting            |       | 14    | 0.52      | 7.2      |
|                 |                    |       | 14    | 0.52      | 7.2      |
|                 |                    |       |       |           |          |
|                 |                    |       |       |           |          |
|                 |                    |       |       |           |          |
|                 |                    |       |       |           |          |
|                 |                    |       |       |           |          |
|                 |                    |       |       |           |          |
|                 |                    | TOTAL | 121.3 | 0.52      |          |
|                 |                    |       | 121.3 | 0.52      | 63.0     |





## Swartz Bay To Tsawwassen

SURATERIUS - METALERI LARUMARIANA SKALA K 1990 - KATATALERI DELA DELA DELA DELA DELA REPERENT - APPENDE EN MEMON PUIR (CIRI/ANSTE - 2004) (S// (0),2 // 413) A ANTALIA FUEDEL BREINARIA NORMALIA MERCICON (CENTRAL MERCICON (CENTRAL MERCICON (CENTRAL MERCICON (CENTRAL MERCICON (CENTRAL MERCICON (CENTRAL MERCICON (CENTRAL

NO STATEMEN ERMAND

ite approximation - internet and internet

ing the second s

 $\Delta_{\mu}, \Delta_{\nu}$ 

SHE WANAR TO READ SHE IS IN THE

10087 5670



# **FEDEWICH & WITT\***

NOTARIES PUBLIC

5661 – 176A Street Surrey, B.C. V3S 4G8

email: info@fedewichwitt.com website: www.fedewichwitt.com

> Telephone: (604)576-9468 Fax: (604)576-6351

Member \*denotes a professional Notary Corporation Patricia N. Fedewich, B. Comm., Notary Public No