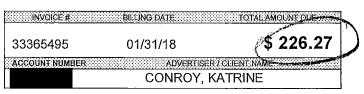

PLEASE DETACH AND RETURN STUB WITH YOUR REMITTANCE

CURRENT NET AMOUNT DUE

903.52

| 33385586       | 02/28/18  |           | \$  | 903.52 |
|----------------|-----------|-----------|-----|--------|
| ACCOUNT NUMBER | ADVERTISE | R/CLIENTI | AME |        |
|                | CONROY,   | KATRIN    | Ē   |        |

903.52