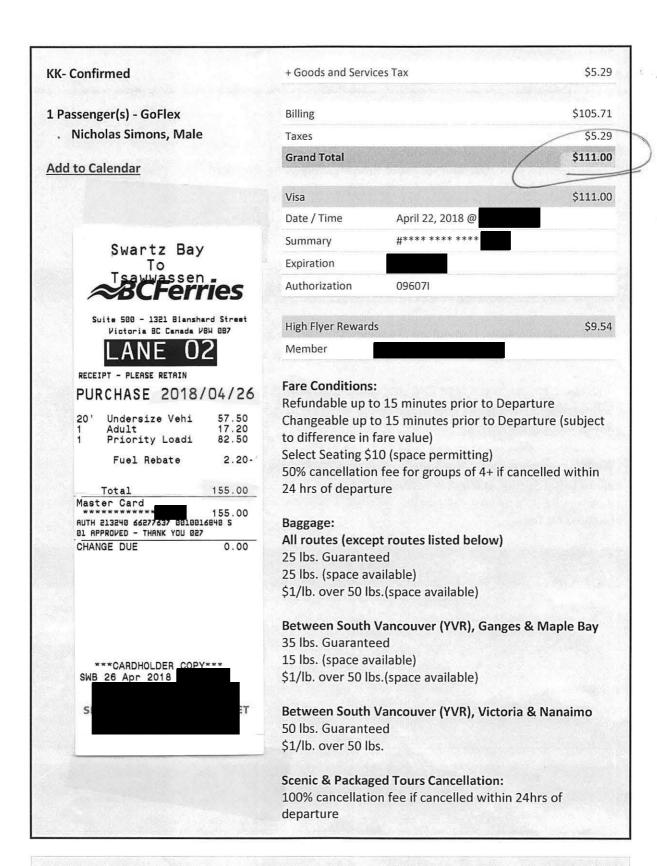

Claimant Type: Member of Legislative Assembly

Travel From: Trip Details:

Powell River

Travel To:

Victoria

| Trip Details:  | - 1 1.8                            | ANCIA:                  |
|----------------|------------------------------------|-------------------------|
|                | April 20/18                        | TACIAL SERVICES         |
| Date /         | Expenses                           | Amount                  |
| April 05, 2018 | airfare - round trip               | \$421.27                |
| April 05, 2018 | MLA Per Diem                       | \$61.00                 |
| April 05, 2018 | Taxi                               | \$35.00                 |
| April 05, 2018 | Taxi                               | \$22.43-                |
| April 08, 2018 | Airfare - oneway                   | \$200.34                |
| April 08, 2018 | Ferry                              | 72.00                   |
| April 08, 2018 | MLA Per Diem - Victoria            | \$61.00                 |
| April 09, 2018 | Car Rental                         | \$198.26                |
| April 09, 2018 | MLA Per Diem - Victoria            | \$61.00                 |
| April 10, 2018 | Breakfast and Dinner Only-Victoria | \$48.50                 |
| April 11, 2018 | MLA Per Diem - Victoria            | \$61.00                 |
| April 12, 2018 | MLA Per Diem - Victoria            | \$61.00                 |
| April 13, 2018 | MLA Per Diem - Victoria            | \$61.00                 |
| April 14, 2018 | Airfare - oneway                   | \$320.00                |
| layover,       | second flight on the 15th          | 7                       |
| April 14, 2018 | Airfare - oneway                   | \$216.09                |
| April 14, 2018 | Breakfast Only - Victoria          | \$27.00                 |
|                |                                    |                         |
| April 15, 2018 | Airfare - oneway                   | \$210.84                |
| April 15, 2018 | MLA Per Diem                       | \$61.00                 |
| April 16, 2018 | Breakfast and Dinner Only-Victoria | \$48.50                 |
| April 17, 2018 | MLA Per Diem - Victoria            | \$61.00                 |
| April 18, 2018 | MLA Per Diem - Victoria            | \$61.00                 |
| April 19, 2018 | Accommodation Expenses             | \$965.96 <sup>,</sup> / |
| April 19, 2018 | Airfare - oneway                   | \$423.28                |
|                |                                    |                         |