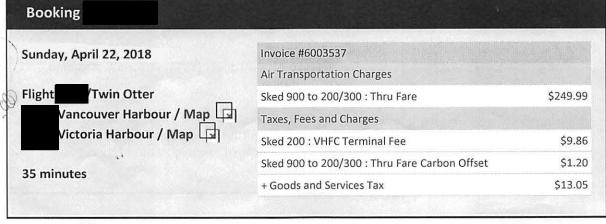

Claimant Type: Member of Legislative Assembly

Travel From: Trip Details:

Powell River

Travel To:

Victoria

| Trip Details:  | - 1 1.8                            | ANCIA:                  |
|----------------|------------------------------------|-------------------------|
|                | April 20/18                        | TACIAL SERVICES         |
| Date /         | Expenses                           | Amount                  |
| April 05, 2018 | airfare - round trip               | \$421.27                |
| April 05, 2018 | MLA Per Diem                       | \$61.00                 |
| April 05, 2018 | Taxi                               | \$35.00                 |
| April 05, 2018 | Taxi                               | \$22.43-                |
| April 08, 2018 | Airfare - oneway                   | \$200.34                |
| April 08, 2018 | Ferry                              | 72.00                   |
| April 08, 2018 | MLA Per Diem - Victoria            | \$61.00                 |
| April 09, 2018 | Car Rental                         | \$198.26                |
| April 09, 2018 | MLA Per Diem - Victoria            | \$61.00                 |
| April 10, 2018 | Breakfast and Dinner Only-Victoria | \$48.50                 |
| April 11, 2018 | MLA Per Diem - Victoria            | \$61.00                 |
| April 12, 2018 | MLA Per Diem - Victoria            | \$61.00                 |
| April 13, 2018 | MLA Per Diem - Victoria            | \$61.00                 |
| April 14, 2018 | Airfare - oneway                   | \$320.00                |
| layover,       | second flight on the 15th          | 7                       |
| April 14, 2018 | Airfare - oneway                   | \$216.09                |
| April 14, 2018 | Breakfast Only - Victoria          | \$27.00                 |
|                |                                    |                         |
| April 15, 2018 | Airfare - oneway                   | \$210.84                |
| April 15, 2018 | MLA Per Diem                       | \$61.00                 |
| April 16, 2018 | Breakfast and Dinner Only-Victoria | \$48.50                 |
| April 17, 2018 | MLA Per Diem - Victoria            | \$61.00                 |
| April 18, 2018 | MLA Per Diem - Victoria            | \$61.00                 |
| April 19, 2018 | Accommodation Expenses             | \$965.96 <sup>,</sup> / |
| April 19, 2018 | Airfare - oneway                   | \$423.28                |
|                |                                    |                         |