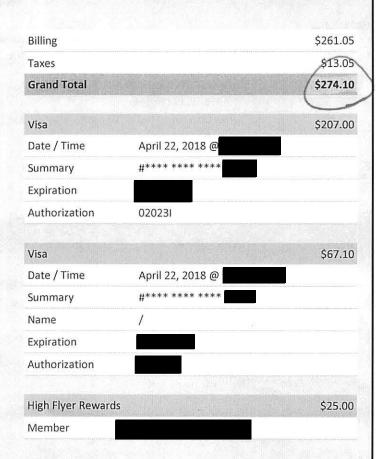

Claimant Type: Member of Legislative Assembly

Travel From: Trip Details:

Powell River

Travel To:

Victoria

| Trip Details:  | - 1 1.8                            | ANCIA:                  |
|----------------|------------------------------------|-------------------------|
|                | April 20/18                        | TACIAL SERVICES         |
| Date /         | Expenses                           | Amount                  |
| April 05, 2018 | airfare - round trip               | \$421.27                |
| April 05, 2018 | MLA Per Diem                       | \$61.00                 |
| April 05, 2018 | Taxi                               | \$35.00                 |
| April 05, 2018 | Taxi                               | \$22.43-                |
| April 08, 2018 | Airfare - oneway                   | \$200.34                |
| April 08, 2018 | Ferry                              | 72.00                   |
| April 08, 2018 | MLA Per Diem - Victoria            | \$61.00                 |
| April 09, 2018 | Car Rental                         | \$198.26                |
| April 09, 2018 | MLA Per Diem - Victoria            | \$61.00                 |
| April 10, 2018 | Breakfast and Dinner Only-Victoria | \$48.50                 |
| April 11, 2018 | MLA Per Diem - Victoria            | \$61.00                 |
| April 12, 2018 | MLA Per Diem - Victoria            | \$61.00                 |
| April 13, 2018 | MLA Per Diem - Victoria            | \$61.00                 |
| April 14, 2018 | Airfare - oneway                   | \$320.00                |
| layover,       | second flight on the 15th          | 7                       |
| April 14, 2018 | Airfare - oneway                   | \$216.09                |
| April 14, 2018 | Breakfast Only - Victoria          | \$27.00                 |
|                |                                    |                         |
| April 15, 2018 | Airfare - oneway                   | \$210.84                |
| April 15, 2018 | MLA Per Diem                       | \$61.00                 |
| April 16, 2018 | Breakfast and Dinner Only-Victoria | \$48.50                 |
| April 17, 2018 | MLA Per Diem - Victoria            | \$61.00                 |
| April 18, 2018 | MLA Per Diem - Victoria            | \$61.00                 |
| April 19, 2018 | Accommodation Expenses             | \$965.96 <sup>,</sup> / |
| April 19, 2018 | Airfare - oneway                   | \$423.28                |
|                |                                    |                         |