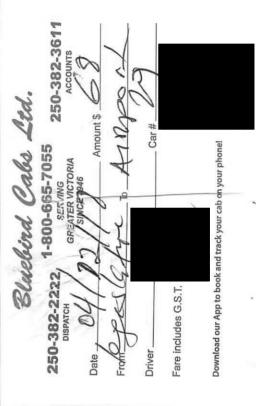

Claimant Type: Member of Legislative Assembly

Travel From: Trip Details:

Powell River

Travel To:

Victoria

| Trip Details:  | - 1 1.8                            | ANCIA:                  |
|----------------|------------------------------------|-------------------------|
|                | April 20/18                        | TACIAL SERVICES         |
| Date /         | Expenses                           | Amount                  |
| April 05, 2018 | airfare - round trip               | \$421.27                |
| April 05, 2018 | MLA Per Diem                       | \$61.00                 |
| April 05, 2018 | Taxi                               | \$35.00                 |
| April 05, 2018 | Taxi                               | \$22.43-                |
| April 08, 2018 | Airfare - oneway                   | \$200.34                |
| April 08, 2018 | Ferry                              | 72.00                   |
| April 08, 2018 | MLA Per Diem - Victoria            | \$61.00                 |
| April 09, 2018 | Car Rental                         | \$198.26                |
| April 09, 2018 | MLA Per Diem - Victoria            | \$61.00                 |
| April 10, 2018 | Breakfast and Dinner Only-Victoria | \$48.50                 |
| April 11, 2018 | MLA Per Diem - Victoria            | \$61.00                 |
| April 12, 2018 | MLA Per Diem - Victoria            | \$61.00                 |
| April 13, 2018 | MLA Per Diem - Victoria            | \$61.00                 |
| April 14, 2018 | Airfare - oneway                   | \$320.00                |
| layover,       | second flight on the 15th          | 7                       |
| April 14, 2018 | Airfare - oneway                   | \$216.09                |
| April 14, 2018 | Breakfast Only - Victoria          | \$27.00                 |
|                |                                    |                         |
| April 15, 2018 | Airfare - oneway                   | \$210.84                |
| April 15, 2018 | MLA Per Diem                       | \$61.00                 |
| April 16, 2018 | Breakfast and Dinner Only-Victoria | \$48.50                 |
| April 17, 2018 | MLA Per Diem - Victoria            | \$61.00                 |
| April 18, 2018 | MLA Per Diem - Victoria            | \$61.00                 |
| April 19, 2018 | Accommodation Expenses             | \$965.96 <sup>,</sup> / |
| April 19, 2018 | Airfare - oneway                   | \$423.28                |
|                |                                    |                         |

Powell River - Sunshine Coast

Type Of Trip:

**MLA Travel** 

| Date           | Expenses                       | Amount  |
|----------------|--------------------------------|---------|
| April 19, 2018 | Lunch and Dinner Only-Victoria | \$48.50 |
| April 19, 2018 | Taxi                           | \$45.00 |
| April 19, 2018 | Taxi                           | \$62.10 |
| April 20, 2018 | MLA Per Diem                   | \$61.00 |
| April 20, 2018 | Public Transportation          | \$2.75  |
| April 20, 2018 | Taxi                           | \$27.60 |
| April 20, 2018 | Taxi                           | \$11.80 |