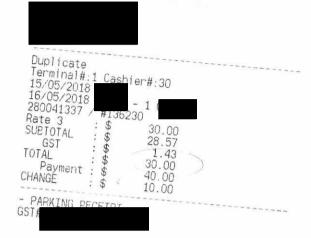

# CFerries LANE 02

RECEIPT - PLEASE RETAIN

PURCHASE 2018/05/17 RESERVATION-R1900 CONF: 1221871836 RES: 1

20' Undersize Vehi Adult 17.00 Reservation Pr 1 BC Senior

Fuel Rebate

0.00

Claimed: \$72.00

SEE REVERSE SIDE OF TICKET