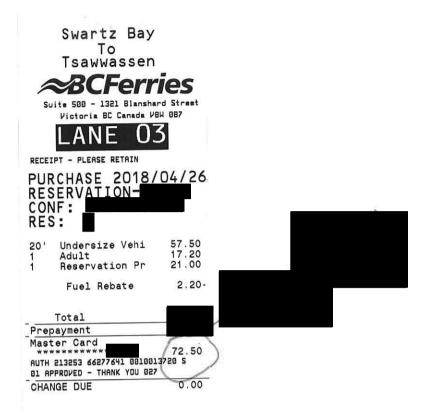

| Date                             | Expenses                       | Amount   |
|----------------------------------|--------------------------------|----------|
| April 26, 2018<br>Victoria/Ashcı | 382(km)<br>roft                | \$206.28 |
| May 06, 2018<br>Ashcroft/Victo   | 382(km)<br>oria                | \$206.28 |
| April 19, 2018<br>*unclaimed tid | Ferry<br>cket                  | \$155.00 |
| April 22, 2018                   | Ferry                          | \$72.50  |
| April 26, 2018                   | Accommodation Expenses         | \$155.25 |
| April 26, 2018                   | Ferry                          | \$72.50  |
| May 06, 2018                     | Ferry                          | . 7      |
| May 06, 2018                     | Lunch and Dinner Only-Victoria | \$48.50  |
| May 07, 2018                     | MLA Per Diem - Victoria        | \$61.00  |
| May 08, 2018                     | Lunch and Dinner Only-Victoria | \$48.50  |
| May 09, 2018                     | MLA Per Diem - Victoria        | \$61.00  |
| May 10, 2018                     | Lunch and Dinner Only-Victoria | \$48.50  |