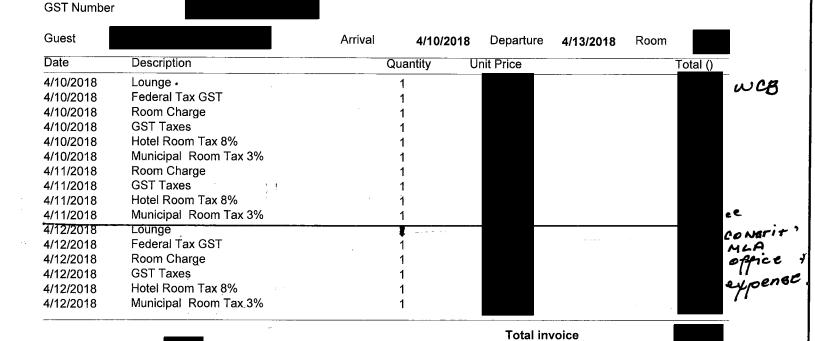

Name: ELLIS ROSS, SKEENA MLA Confirmation Number: Account Number: Receivable Account Number: Room: Room Type: NK1, 1 KING BED NSMK Nights: Guests: 1/0 Rate Plan: RACK Daily Rate: \$349.00 + \$45.37 Tax GTD: DR - DIRECT BILL 04/06/2018 (Mon) Arrival: Departure: 04/06/2018 (Mon) \*ELLIS ROSS - SKEENA MLA Room Rate: 04/06/2018 (Mon) - 04/06/2018 (Mon) \$349.00 + \$45.37 Tax per night. Date Code Description **Amount Balance** 04/06/2018 **BQRM BANQUET ROOM CHARGE** \$349.00 \$349.00 04/06/2018 TAX1 **GST TAX** \$17.45 \$366.45 04/06/2018 **BQWSFD BANQUET WHITESPOT FOOD** 04/06/2018 DR ELLIS ROSS, SKEENA MLA [\*ELLIS ROSS -\$0.00 SKEENA MLAI Summary Room Tax F&B Other CC Cash DB \$0.00 \$17.45 \$0.00 \$0.00 \$0.00