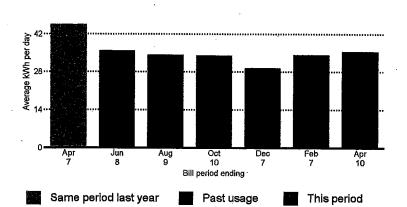

117010156078

Billing date Apr 12, 2018 Page 1 of 4

#### Your bill highlights

Your bill for Feb 8, 2018 to Apr 10, 2018

- We're working to keep rates affordable while making significant investments to continue to provide clean, safe, reliable electricity. The British Columbia Utilities Commission approved a rate increase of 3% effective April 1, 2018 that may be reflected on this bill. For more information, visit bchydro.com/rates.
- Thank you for your payment of \$300.81 on Mar 7, 2018.
- O To track your electricity usage, visit bchydro.com/logln.

\$310.88
Due by May 4, 2018

Turn for bill details

#### Your electricity usage over time

22%

decrease of 10 kWh per day in electricity used compared to the same period last year \$4.62

average daily cost of electricity this bill period



Did you know?

You used a total of 2,204 kWh from Feb 8, 2018 to Apr 10, 2018.

Use our online tracking tools to view your detailed electricity use by the month, week, day or even hour – up to the previous day.

Visit bchydro.com/login.

#### Go paperless

Go paperless and get detailed bill notification emails. Visit bchydro.com/gopaperless to get started.



## Welcome to your new bill

Same account. New look. Improved details.

We wanted to let you know that we've updated our systems to ensure that we'll continue providing reliable and accurate billing for years to come.

The new bill design features the same account info as your previous bills, plus further details about your billing and electricity usage in a format that's easier to understand.

We're here to help: Learn more about t