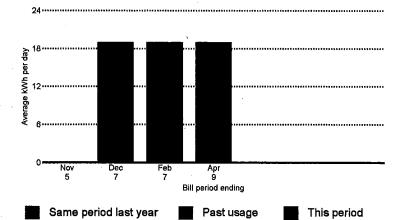

| Inv No. | R    | C038553           |

## MLA constituency office

#### Important bill highlights

Your bill for Nov 6, 2017 to Apr 9, 2018

- O We're working to keep rates affordable while making significant investments to continue to provide clean, safe, reliable electricity. The British Columbia Utilities Commission approved a rate increase of 3% effective April 1, 2018 that may be reflected on this bill. For more information, visit bchydro.com/rates.
- O We've adjusted your bill based on an updated meter reading, which better reflects your actual electricity use.
- To track your electricity usage, visit bchydro.com/login.

**Total Due** Due by May 4, 2018

Turn for bill details 👈

#### Your electricity usage over time

**\$2.64** 

average daily cost of electricity this bill period



Did you know?

You used a total of 1,162 kWh from Feb 8, 2018 to Apr 9, 2018.

Use our online tracking tools to view your detailed electricity use by the month, week, day or even hour - up to the previous day. Visit bchydro.com/login.



## Welcome to your new bill

Same account. New look. Improved details.

We wanted to let you know that we've updated our systems to ensure that we'll continue providing reliable and accurate billing for years to come.

The new bill design features the same account info as your previous bills, plus further details about your billing and electricity usage in a format that's easier to understand.

We're here to help: Learn more about these new features at bchydro.com/billdetails.

BC Hydro

Power smart M

MLA'S OFFICE 330 CITY CENTRE KITIMAT BC V8C 1T6 Acco