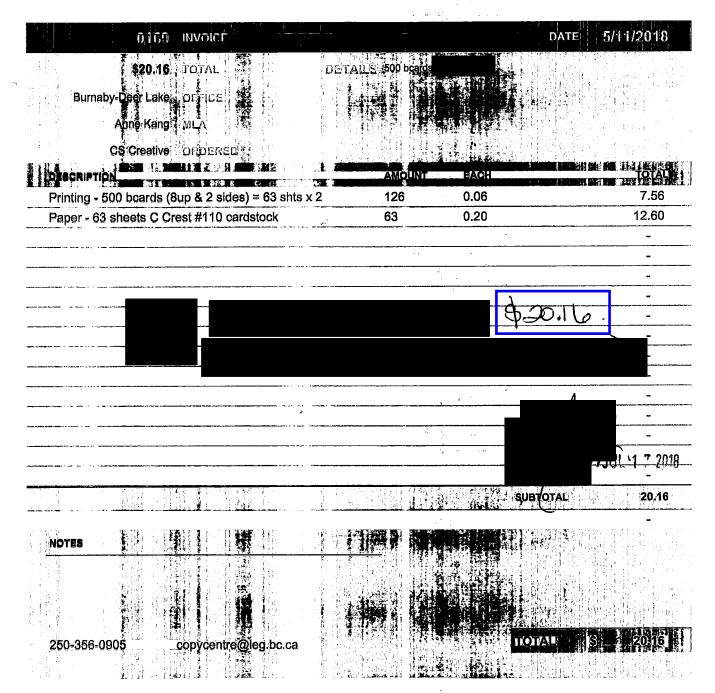

0162 INVOICE DATE 5/4/2018 TOTAL DETAILS 2000 A6 envelopes Burnaby-Deer Lake OFFICE 2000 notecards Anne Kang 500 bcards CS Creative ORDERED THUOMA Printing - 2000 A6 envelopes(pre-printed) (1up & 1 side) 2000 0.06 120.00 Paper - 2000 A6 envelopes(pre-printed) 500 CENT 7200 Printing - 2000 notecards(pre-printed) (1up & 1 side) 2000 0.06 120.00 Paper - 2000 notecards(pre-printed) Printing - 500 boards (8up & 2 sides) = 64 shts x 2 128 Paper - 64 sheets C Crest #110 cardstock 64 JUL 1 8 2018 SUBTOTAL NOTES \*boards for Apollo lost in the mail (Apr 9)- reprinted at no charge 250-356-0905 copycentre@leg.bc.ca