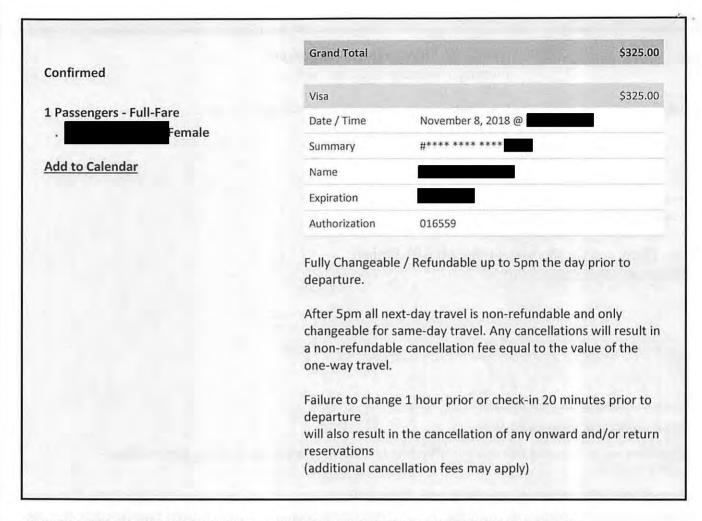

## Booking Statement

Booking #

Date

Thursday, Nov 8, 2018

Departure

Victoria Harbour (Downtown)

Arrival

Vancouver Harbour (Downtown)

Duration 35 minutes

1 Passengers » Full-Fare

Status: Confirmed Invoice #342325

FARE-YWH-FULL\_Winter18-19 1 @ \$309.52 + GST \$15.48

### **Canadian Dollars**

\$325.00

Visa \$325.00

Fully Changeable / Refundable up to 5pm the day prior to departure.

After 5pm all next-day travel is non-refundable and only changeable for same-day travel. Any cancellations will result in a non-refundable cancellation fee equal to the value of the one-way travel.

Failure to change 1 hour prior or check-in 20 minutes prior to departure

will also result in the cancellation of any onward and/or return reservations

(additional cancellation fees may apply)

Canada

Association of BC Constituenc