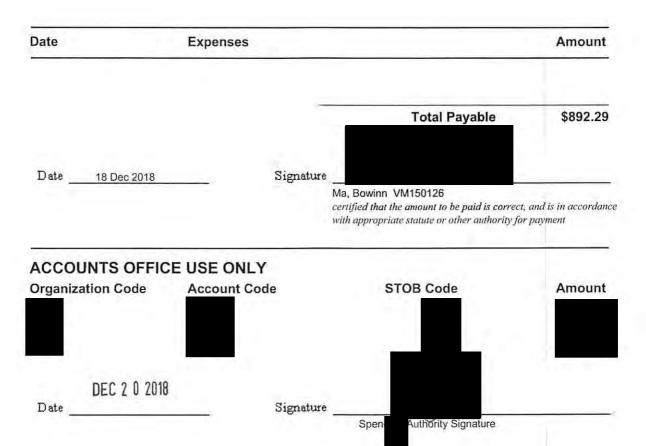

**Total Payable** \$606.41 Date \_\_ 27 Nov 2018 Signature certified that the amount to be paid is correct, and is in accordance with appropriate statute, or other authority for payment Date \_ 27 Nov 2018 Signature Accompanyi certified that the amount to be paid is correct, and is in accordance with appropriate statute or other authority for payment

ACCOUNTS OFFICE USE ONLY **Organization Code Account Code** STOB Code Amount DEC 0 4 2018 Signature Spending Authority Signature