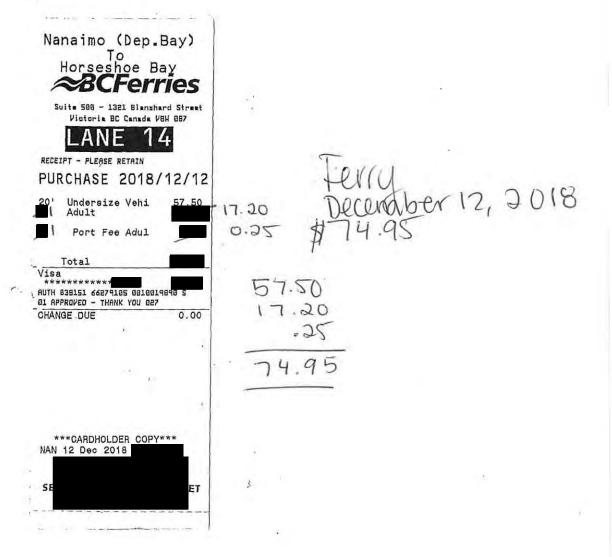

Trip Details:

| Date                                | Expenses                                                 | Amount        |
|-------------------------------------|----------------------------------------------------------|---------------|
| December 10, 2018                   | 57(km)                                                   | \$30.78       |
| North Vancouv                       | er to Tsawwassen                                         |               |
| December 10, 2018                   | 32(km) Legislature  19(km) 7 to North Vancouver  110(km) | \$17.55       |
| Swartz Bay to I                     | Legislature                                              | 1322          |
| December 12, 2018                   | 19(km)                                                   | \$10.31       |
| Horseshoe Bay                       | to North Vancouver                                       | 9             |
| December 12, 2018                   | 110(km)                                                  | \$59.40       |
| Victoria to Nan                     | 110(km) aimo Duke Point                                  | CES /         |
| November 04, 2018                   | Airfare - oneway                                         | \$-230.00     |
| Missed flight                       | See all sections                                         |               |
| November 25, 2018                   | Airfare - oneway                                         | \$230.00      |
| Vancouver- Vic                      | ctoria                                                   |               |
| November 26, 2018                   | Breakfast and Dinner Only-Victoria                       | \$48.50       |
| November 27, 2018<br>Victoria-Vanco | Airfare - oneway<br>uver                                 | \$325.00      |
|                                     | Date Tolking                                             | <b>#04.00</b> |
| December 05, 2018<br>October 1- Dec | Public Transportation cember 5                           | \$34.30       |
| December 10, 2018                   | Dinner Only - Victoria                                   | \$36.00       |
| December 10, 2018                   | Ferry                                                    | \$155.00      |
| Vancouver-Vic                       |                                                          | Ψ100.00       |
| December 11, 2018                   | MLA Per Diem - Victoria                                  | \$61.00       |
| December 12, 2018                   | Breakfast & Lunch Only-Victoria                          | \$39.50       |
| December 12, 2018                   | Ferry                                                    | \$74.95       |
| Nanaimo- Hors                       | seshoe bay                                               |               |