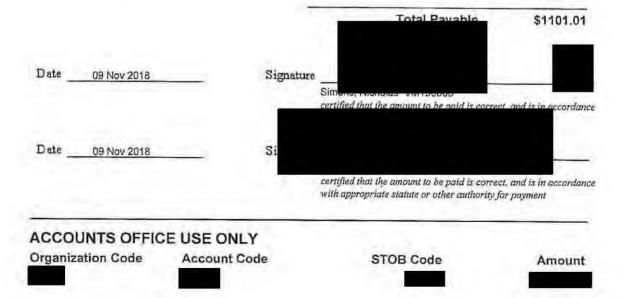

| 高い                                | Travel Clair                                                                   | n Form                                                                                                              |              |
|-----------------------------------|--------------------------------------------------------------------------------|---------------------------------------------------------------------------------------------------------------------|--------------|
| MLA Name: S<br>Constituency: P    | 1715<br>imons, Nicholas VM150006<br>owell River - Sunshine Coast<br>ILA Travel | Claim Date: Septembe                                                                                                | EF 09, 2018  |
| Claimant Type: M                  | ember of Legislative Assembly<br>onstituency                                   | Travel To: Whistler                                                                                                 | OCT 1 7 2018 |
| Date                              | Expenses                                                                       |                                                                                                                     | Amount       |
| September 09, 2018<br>Powell Riv  | 3 225(km)<br>er to Whistler                                                    |                                                                                                                     | \$121.50     |
| September 13, 2018<br>Whistler to | 3 225(km)<br>Powell River                                                      |                                                                                                                     | \$121.50     |
| September 09, 2018<br>Earls Cove  | B Ferry<br>to Saltery Bay                                                      |                                                                                                                     | \$44.80      |
| September 09, 2018                | 3 Lunch & Dinner only                                                          |                                                                                                                     | \$48.50      |
| September 10, 2018                | 3 Dinner Only                                                                  |                                                                                                                     | \$36.00      |
| September 11, 2018                | 3 MLA Per Diem                                                                 |                                                                                                                     | \$61.00      |
| September 12, 2018                | B Breakfast & Dinner Only                                                      | 10                                                                                                                  | \$48.50      |
| September 13, 2018<br>Horseshoe   | B Ferry<br>Bay to Langdale                                                     |                                                                                                                     | \$45.954     |
| September 13, 2018                | 8 MLA Per Diem                                                                 |                                                                                                                     | \$61.00      |
|                                   |                                                                                |                                                                                                                     | 588.75       |
| Date24 Sep 20                     | <u>18</u> Signatur                                                             | Simons, Nicholas VIII 150006<br>certified that the amount to be paid is<br>with appropriate statute or other author |              |
| ACCOUNTS OF                       | FICE USE ONLY<br>Account Code                                                  | STOB Code                                                                                                           | Amount       |
| Organization Code                 |                                                                                | 3100 0000                                                                                                           | Amount       |