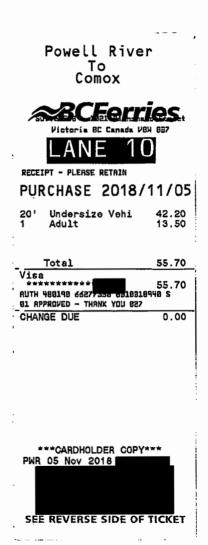

### PURCHASE 2018/09/09

| 20' | Undersize Vehi | 44.70 |
|-----|----------------|-------|
| 1   | Adult          | 13.45 |

| Total           | 44.80 |
|-----------------|-------|
| BCF Experience  | 44.80 |
| CHANGE DUE      | 0.00  |
| Today's Savings | 13.35 |