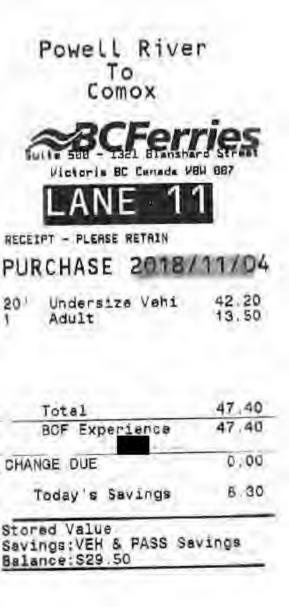

RECEIPT - PLEASE RETAIN

### PURCHASE 2018/09/09

| 20' | Undersize Vehi | 44.70 |
|-----|----------------|-------|
| 1   | Adult          | 13.45 |

| Total           | 44.80 |
|-----------------|-------|
| BCF Experience  | 44.80 |
| CHANGE DUE      | 0.00  |
| Today's Savings | 13.35 |

Savings:VEH & PASS Savings Balance:\$113.05

RECEIPT - PLEASE RETAIN