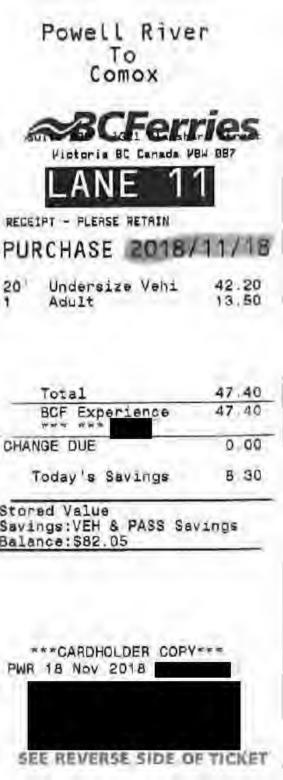

| Airfare                    | \$414.33  |
| November 23, 2018                    | Breakfast only             | \$27.00   |

Page: 2



| Claim Number: | 42287                         |             |                   |
|---------------|-------------------------------|-------------|-------------------|
| MLA Name:     | Simons, Nicholas VM150006     | Claim Date: | November 01, 2018 |
| Constituency: | Powell River - Sunshine Coast |             |                   |
| Type Of Trip: | MLA Travel                    |             |                   |







RECEIPT - PLEASE RETAIN

....

# PURCHASE 2018/11/02

| 20' | Undersize Vehi | 42.20 |
|-----|----------------|-------|
| 1   | Adult          | 13.50 |



Stored Value Savings:VEH & PASS Savings Balance:S121.70







PWR 04 Nov 2018







RECEIPT - PLEASE RETAIN

PURCHASE 2018/11/08

1 Adult

17.20





| Swartz Bay<br>To<br>Tsawwasser                 |                                                                                                                                           |
|------------------------------------------------|-------------------------------------------------------------------------------------------------------------------------------------------|
|                                                |                                                                                                                                           |
| LANE O                                         | 3<br>/11/22