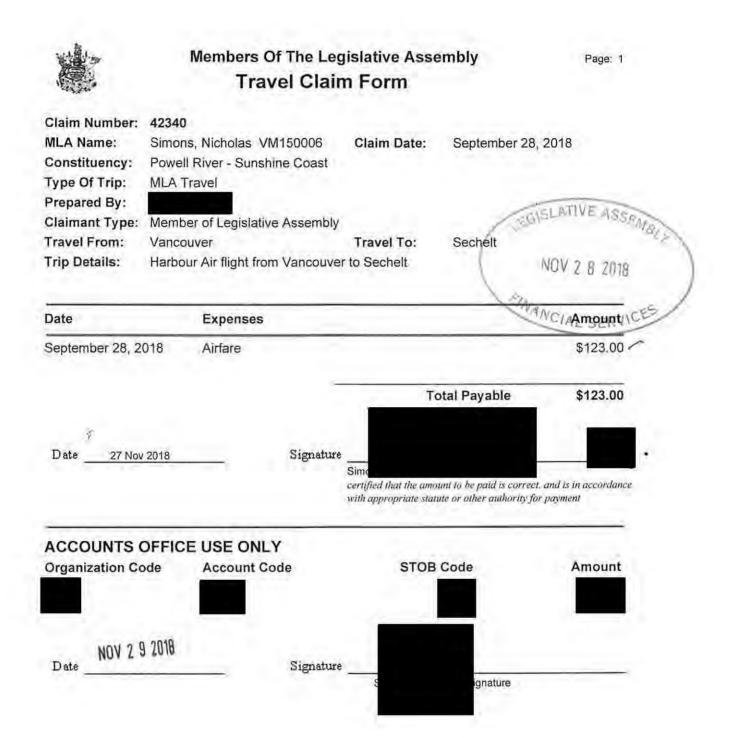

Nicholas Simons (Mia) Saturday, October 6, 2018 1 Passenger(s)

Flight # Departs Arrives

@ Sechelt @ South Vancouver (YVR)

## Invoice #: 6290453

1x All Skeds - Baggage : Chec \$0.00 CDN 1x Sked 1300 : (St) GO Flex \$110.64 CDN + High Flyer Rewards (\$11.66 points) 1x Sked 1300 : Carbon Offset \$0.50 CDN

Goods and Services Tax

\$5.86 GST

\$123.00 CDN

Grand Total

Payment Information:

Visa

\$123.00 CDN

Date/Time Station Terminal ID Action Card Type Card Number Amount Authorization Trace Number Response Chip Application

IVR/151