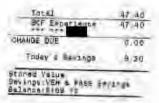

### PURCHASE 2018/08/02

Undersize Vehi 20' 42.20 Adult 13.50

| BCF Experien                     | ce 47.40  |
|----------------------------------|-----------|
| TAX NXX                          |           |
| CHANGE DUE                       | 0,00      |
| Today's Savin                    | gs 8.30   |
| tored Value                      |           |
| avings:VEH & PAS                 | S Savings |
| alance:\$79.40                   |           |
|                                  |           |
| ***CARDHOLDER<br>CMX 02 Aug 2018 | COPY***   |