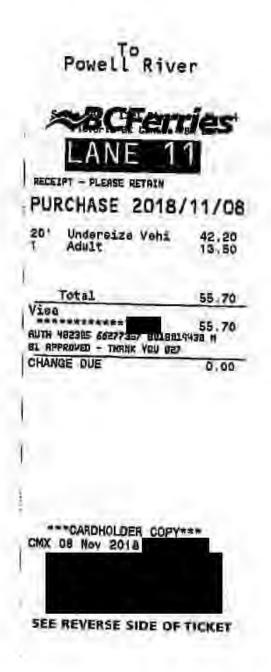

#### PURCHASE 2018/09/29

| 20' | Undersize Vehi | 44.70 |
|-----|----------------|-------|
| 1   | Adult          | 13.45 |

| Total           | 44.80 |
|-----------------|-------|
| BCF Experience  | 44.80 |
| CHANGE DUE      | 0.00  |
| Today's Savings | 13.35 |