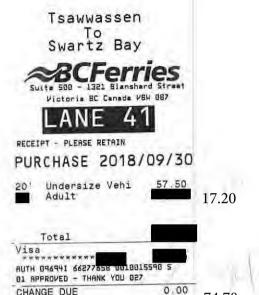

RECEIPT - PLEASE RETAIN

### PURCHASE 2018/09/09

| 20' | Undersize Vehi | 44.70 |
|-----|----------------|-------|
| 1   | Adult          | 13.45 |

| Total           | 44.80 |
|-----------------|-------|
| BCF Experience  | 44.80 |
| CHANGE DUE      | 0.00  |
| Today's Savings | 13.35 |