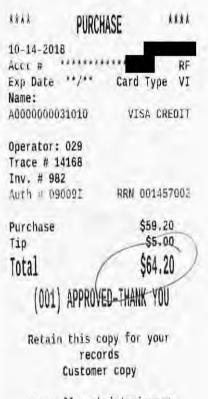

10/5/2018

SUNSHINE COAST TAXI 148-2633 VIKING WAY RICHMOND BC

| CARD    | ******     | ****      |
|---------|------------|-----------|
| CARD TY | PE         | VISA      |
| DATE    | 2          | 018/10/05 |
| TIME    | 9636       |           |
| RECEIPT | NUMBER     |           |
| H8506   | 1826-001-0 | 009-042-0 |
|         |            |           |

PURCHASE AMOUNT TIP TOTAL

\$16.30 \$5.00

\$21.30

VISA CREDIT A0000000031010 3FBE340204A8E73A 0000000000-

## APPROVED

AUTH# 012121 01-027 THANK YOU

#### NO SIGNATURE REQUIRED

CARDHOLDER COPY

IMPORTANT - RETAIN THIS COPY FOR YOUR RECORDS

| Mr Nicholas Simons | Arrival   | 1 | 10-04-18 |
|--------------------|-----------|---|----------|
| Barriel Birne BC   | Departure | 5 | 10-05-18 |
| Powell River BC    |           |   |          |
| Gallaud            |           |   |          |