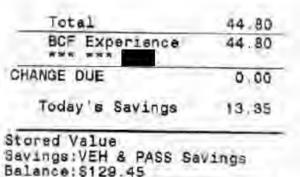

### PURCHASE 2018/09/09

| 20' | Undersize Vehi | 44.70 |
|-----|----------------|-------|
| 1   | Adult          | 13.45 |

| Total           | 44.80 |
|-----------------|-------|
| BCF Experience  | 44.80 |
| CHANGE DUE      | 0.00  |
| Today's Savings | 13.35 |

Savings:VEH & PASS Savings Balance:\$113.05

RECEIPT - PLEASE RETAIN