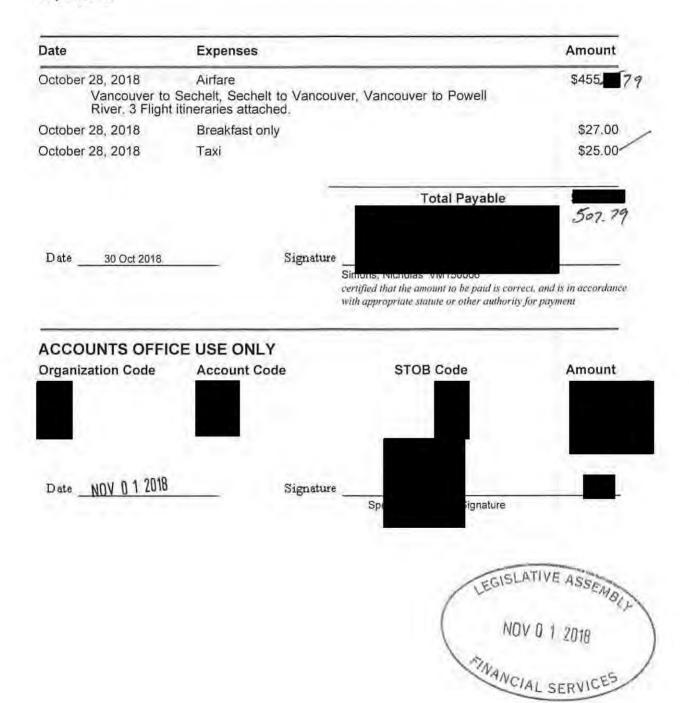

| Date                                                | Expenses                                                                 | Amount    |
|-----------------------------------------------------|--------------------------------------------------------------------------|-----------|
| October 06, 2018                                    | Accommodation Expenses                                                   | \$280.01  |
| October 06, 2018<br>Sechelt to Sc                   | Airfare<br>buth Vancouver                                                | \$123.00  |
| October 06, 2018                                    | Dinner Only                                                              | \$36.00   |
| October 07, 2018<br>Flights- Air 0<br>Agent service | Airfare<br>Canada, First Air, Canadian North, plus 42.00 Travel<br>e fee | \$3954.85 |
| October 07, 2018                                    | Breakfast only                                                           | \$27.00   |
| October 07, 2018                                    | Taxi                                                                     | \$45.60   |
| October 10, 2018                                    | Accommodation Expenses                                                   | \$290.75  |
| October 10, 2018                                    | Lunch & Dinner only                                                      | \$48.50   |
| October 10, 2018                                    | Taxi                                                                     | \$10.00   |
| October 11, 2018                                    | Accommodation Expenses                                                   | \$617.27  |
| October 11, 2018                                    | Breakfast & Lunch only                                                   | \$39.50   |
| October 12, 2018                                    | Breakfast only                                                           | \$27.00   |
| October 13, 2018                                    | Accommodation Expenses                                                   | \$170.40  |
| October 13, 2018                                    | Breakfast only                                                           | \$27.00   |
| October 14, 2018                                    | Airfare                                                                  | \$429.58  |
| October 14, 2018                                    | Taxi                                                                     | \$64.20   |

Date 26 Oct 2018

Signature

certified that the amount to be paid is correct, and is in accordance with appropriate statute or other authority for payment

0400

Page: 1

Page 1 of 1

GUEST FOLIO

GST#: