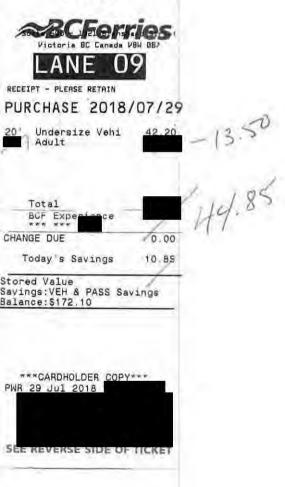

| Amount   | Expenses                              | Date                          |
|----------|---------------------------------------|-------------------------------|
| \$127.98 | 237(km)                               | July 29, 2018                 |
|          | toria (via Comox)                     | Home to Vic                   |
| \$127.98 | 237(km)                               | August 02, 2018               |
|          | ome (via Comox)                       | Victoria to H                 |
| \$44.85  | Ferry                                 | July 29, 2018                 |
|          | to Comox<br>0 extra passenger = 44.85 | Powell River<br>58.35 - 13.50 |
| \$48.50  | Lunch and Dinner Only-Victoria        | July 29, 2018                 |
| \$61.00  | MLA Per Diem - Victoria               | July 30, 2018                 |
| \$61.00  | MLA Per Diem                          | August 01, 2018               |
| \$27.00  | Breakfast Only - Victoria             | August 02, 2018               |
| \$47.40  | Ferry                                 | August 02, 2018               |
|          | owell River                           | Comox to Po                   |