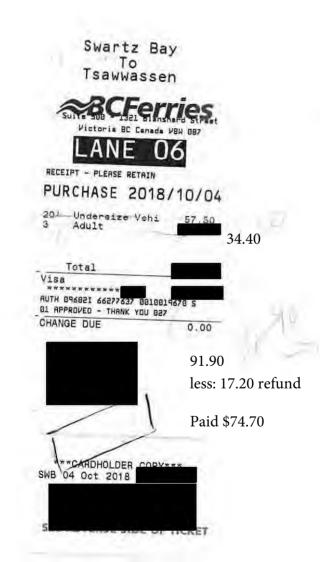

#### Members Of The Legislative Assembly Page: 1 Travel Claim Form Claim Number: 41852 MLA Name: Simons, Nicholas VM150006 Claim Date: September 29, 2018 Constituency: Powell River - Sunshine Coast Type Of Trip: MLA Travel Prepared By: Victoria Claimant Type: Member of Legislative Assembly Travel From: Powell River Travel To: Trip Details: OCT 2 2 2018 SINANC Amount Date Expenses \$72.36 September 29, 2018 134(km) Powell River to Vancouver \$37.58 September 30, 2018 69(km) Vancouver to Victoria \$498.45 September 29, 2018 Accommodation Expenses plus Parking \$44.80 September 29, 2018 Ferry Saltery Bay to Earls Cove \$74.70 September 29, 2018 Ferry 94.90-17.20 for extra passenger \$27.00 September 29, 2018 Lunch only MLA Per Diem \$61.00 September 30, 2018 October 01, 2018 MLA Per Diem \$61.00 \$61.00 MLA Per Diem October 02, 2018 \$48.50 Breakfast and Dinner Only-Victoria October 03, 2018 \$423.82 Accommodation Expenses October 04, 2018 October 04, 2018 \$74.70 Ferry 109.10 - 34.40 for overcharge. Refund receipt included. \$61.00 October 04, 2018 MLA Per Diem October 05, 2018 Airfare \$117.00 Vancouver Harbour to Sechelt