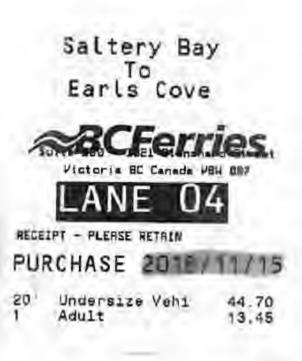

### PURCHASE 2018/09/09

| 20' | Undersize Vehi | 44.70 |
|-----|----------------|-------|
| 1   | Adult          | 13.45 |

| Total           | 44.80 |
|-----------------|-------|
| BCF Experience  | 44.80 |
| CHANGE DUE      | 0.00  |
| Today's Savings | 13.35 |