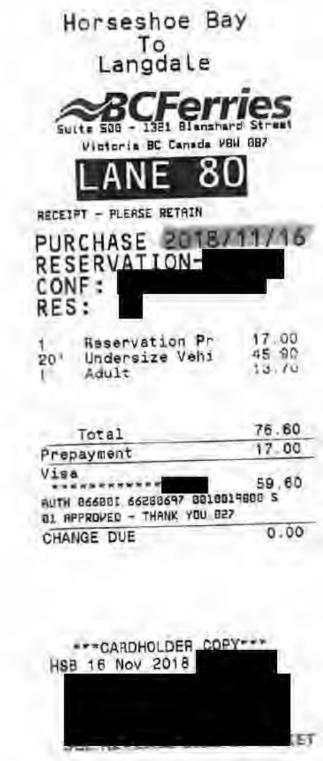

## PURCHASE 2018/09/13

| 20' | Undersize Vehi | 45.90 |
|-----|----------------|-------|
| 1   | Adult          | 13.70 |

| 德              | Members Of The Leg<br>Travel Clain |             | embly Page: 1        |
|----------------|------------------------------------|-------------|----------------------|
| Claim Number:  | 41734                              |             |                      |
| MLA Name:      | Simons, Nicholas VM150006          | Claim Date: | July 29, 2018        |
| Constituency:  | Powell River - Sunshine Coast      |             | ECIP                 |
| Type Of Trip:  | MLA Travel                         |             | 0000                 |
| Prepared By:   |                                    |             | OCT 1 7 2018         |
| Claimant Type: | Member of Legislative Assembly     |             |                      |
| Travel From:   | Constituency                       | Travel To:  | Victoria (via Comox) |
| Trip Details:  |                                    |             | Victoria (Via Comox) |

| Amount   | Expenses                              | Date                          |
|----------|---------------------------------------|-------------------------------|
| \$127.98 | 237(km)                               | July 29, 2018                 |
|          | toria (via Comox)                     | Home to Vic                   |
| \$127.98 | 237(km)                               | August 02, 2018               |
|          | ome (via Comox)                       | Victoria to H                 |
| \$44.85  | Ferry                                 | July 29, 2018                 |
|          | to Comox<br>0 extra passenger = 44.85 | Powell River<br>58.35 - 13.50 |
| \$48.50  | Lunch and Dinner Only-Victoria        | July 29, 2018                 |
| \$61.00  | MLA Per Diem - Victoria               | July 30, 2018                 |
| \$61.00  | MLA Per Diem                          | August 01, 2018               |
| \$27.00  | Breakfast Only - Victoria             | August 02, 2018               |
| \$47.40  | Ferry                                 | August 02, 2018               |
|          | owell River                           | Comox to Po                   |