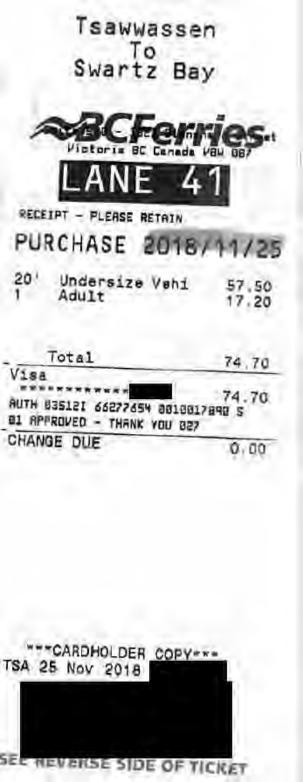

Powell River To Comox

Saltery Bay To Earls Cove

RECEIPT - PLEASE RETAIN

#### PURCHASE 2018/09/29

| 20' | Undersize Vehi | 44.70 |
|-----|----------------|-------|
| 1   | Adult          | 13.45 |

| Total           | 44.80 |
|-----------------|-------|
| BCF Experience  | 44.80 |
| CHANGE DUE      | 0.00  |
| Today's Savings | 13.35 |

CHANGE DUE

74.70