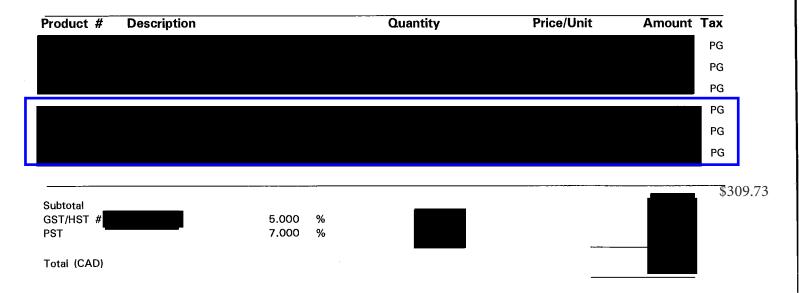

#### Invoice

Subtotal:

90.00

SECISLATIVE ASSEMBLE

Room 149, Parliament Buildings 501 Belleville Street Victoria, BC V8V 1X4 Canada Ph: 250-356-8295 Fax: 250-356-5981 Email: Giftshop@leg.bc.ca URL:

| BILL TO:                               |  |
|----------------------------------------|--|
| SCOTT FRASER                           |  |
| VICTORIA, BC V8V 1X4<br>(250) 720-4515 |  |
|                                        |  |

| Cust PO #:<br>SIs rep: |        | Ship date:<br>Location: 01 | Ship-via code: Terms: Net due in 30 days |       |
|------------------------|--------|----------------------------|------------------------------------------|-------|
| Quantity               | Item # | Description                | Retail Price Selling unit                | Total |
| 250                    | 1243   | PENCIL                     | 0.36 EACH                                | 90,00 |

| PST:           | 4.50<br>6.30 |
|----------------|--------------|
| Total:         | 100.80       |
| <br>Tender:    |              |
| <br>A/R Charge | 100.80       |
| Net tender:    | 100.80       |