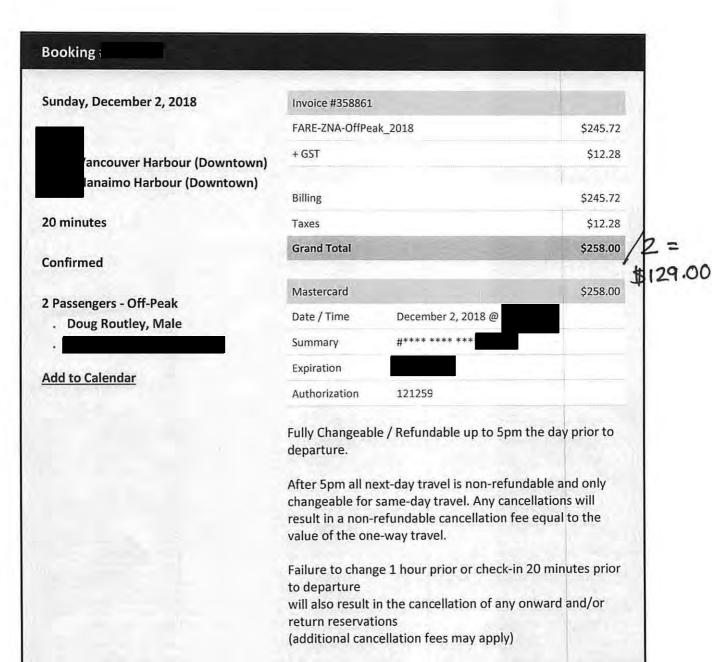

# **Booking**

Sunday, December 2, 2018

Vancouver Harbour (Downtown) Nanaimo Harbour (Downtown)

20 minutes

Confirmed

2 Passengers - Off-Peak Doug Routley, Male

Add to Calendar

+ GST

Mastercard

Date / Time

Authorization

departure.

Summary Expiration

Invoice #358861

FARE-ZNA-OffPeak 2018

Billing Taxes

**Grand Total** 

December 2, 2018 @

121259

Fully Changeable / Refundable up to 5pm the day prior to

\$245.72

\$12.28

\$245.72

\$12.28

\$258.00

\$258.00

= \$129.00

After 5pm all next-day travel is non-refundable and only changeable for same-day travel. Any cancellations will result in a non-refundable cancellation fee equal to the value of the one-way travel. Failure to change 1 hour prior or check-in 20 minutes prior to departure will also result in the cancellation of any onward and/or return reservations (additional cancellation fees may apply)