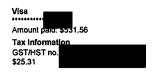

### Purchase summary

|                                            | 1 adult              |
|--------------------------------------------|----------------------|
| Air Transportation Charges                 |                      |
| Base Fare - Depart - Economy - Standard    | 188.00               |
| Base Fare - Return - Economy - Standard    | 254.00               |
| Surcharges                                 | 24.00                |
| Taxes, fees and charges                    |                      |
| Goods and Services Tax - Canada no.        | 24.76                |
| Air Travellers Security Charge - Canada    | 14.25                |
| Airport Improvement Fee - Canada           | 15.00                |
| Total airfare and taxes before options     | \$ <sub>520</sub> 01 |
| Seat selection                             |                      |
| Douglas Routley                            |                      |
| Standard Seat (Aisle)                      | 11,00                |
| Goods and Services Tax - Canada no         | 0.55                 |
| Total with options and seat selection fee: | \$ <sub>631</sub> 56 |
| GRAND TOTAL (Canadian dollars)             | \$531 <sup>66</sup>  |