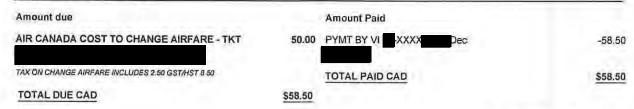

#### Reminders

Your Maritime Travel charges will show on your credit card statement similar to MT 16719651-9424948081234 MT = Maritime Travel

16719651 = invoice #

ticket#