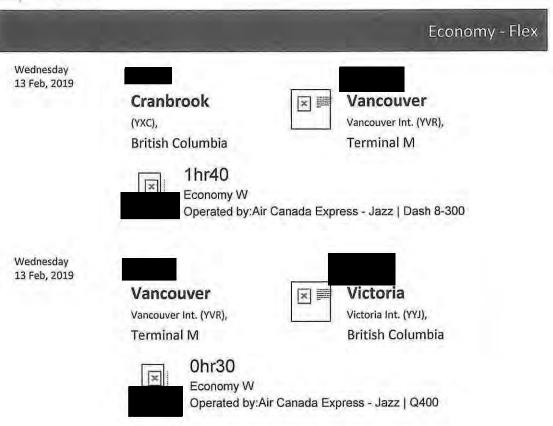

Economy - Latitude 1hr02 Economy B Operated by: Air Canada Express - Air Georgian | 1900D Friday 15 Feb, 2019 Cranbrook Calgary Calgary Int. (YYC), AB (YXC), BC