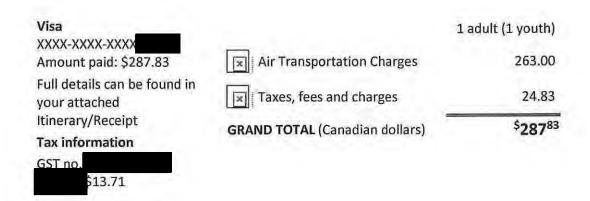

#### Purchase summary

| aronaes                |                                                        | 2 adults            |
|------------------------|--------------------------------------------------------|---------------------|
| MasterCard             | No. of Contract Official Contract                      |                     |
| Amount paid: \$1306.46 | Ar Transportation Charges                              | 573,00              |
| Tax information        | Base Fare                                              | 12.00               |
| GST no.<br>\$62.22     | Surcharges                                             | 12.00               |
|                        | Taxes fees and charges                                 |                     |
|                        | Goods and Services Tax - Canada no.                    | 31.11               |
|                        | Air Travellers Security Charge - Canada                | 7,12                |
|                        | Airport Improvement Fee - Canada                       | 30,00               |
|                        | Total airfare and taxes before options (per passenger) | \$653 <sup>23</sup> |
|                        | Number of passengers                                   | - 1                 |
|                        | Total                                                  | s                   |
|                        | GRAND TOTAL (Canadian dollars)                         | 1                   |
|                        |                                                        | 653.23              |
|                        |                                                        |                     |