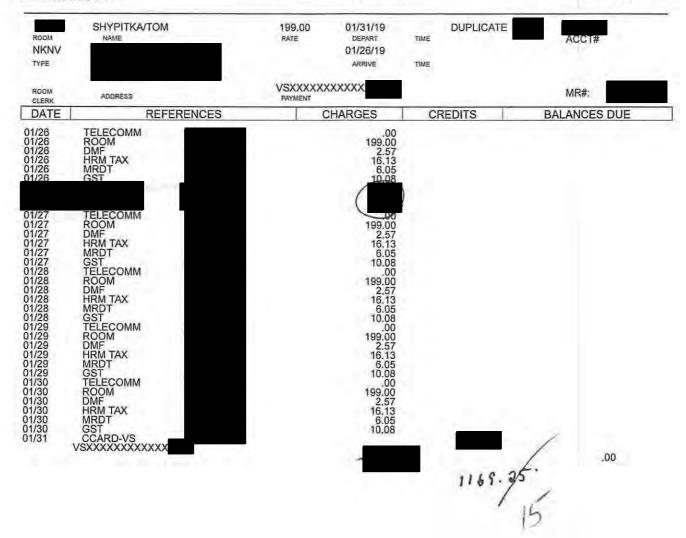

Claimant Type: Member of Legislative Assembly

Travel From: Cranbrook Travel To: Prince George Fly to Prince George for Conference/Nanaimo Caucus/Vancouver Conference/Home Trip Details:

| Date                              | Expenses               | Amount          |
|-----------------------------------|------------------------|-----------------|
| January 21, 2019                  | 15(km)                 | \$8.10          |
| January 31, 2019                  | 15(km)                 | \$8.10          |
| January 21, 2019                  | Airfare                | \$127.26        |
| January 21, 2019                  | Lunch & Dinner only    | \$48.50         |
| January 21, 2019                  | Taxi                   | \$39.75         |
| January 22, 2019                  | Breakfast & Lunch only | \$39.50         |
| January 24, 2019                  | Accommodation Expenses | \$483.72        |
| January 24, 2019                  | Dinner Only            | \$36.00         |
| January 25, 2019                  | Breakfast & Lunch only | \$39.50         |
| January 26, 2019<br>Nanaimo       | Accommodation Expenses | \$287.50        |
| January 26, 2019                  | Dinner Only            | \$36.00         |
| January 26, 2019<br>Airport/Hotel | Taxi                   | \$35.00         |
| January 26, 2019<br>Hotel/Airport | Taxi                   | \$37.25         |
| January 27, 2019                  | Breakfast & Lunch only | \$39.50         |
| January 28, 2019                  | Dinner Only            | \$36.00         |
| January 31, 2019<br>Vancouver     | Accommodation Expenses | \$1169.26<br>15 |
| January 31, 2019                  | Airfare                | \$58.50         |
| January 31, 2019                  | MLA Per Diem           | \$61.00         |
|                                   |                        | \$2590,         |