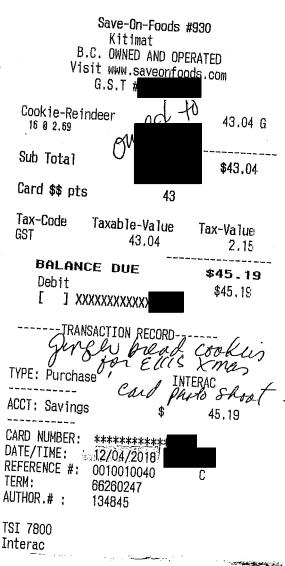

APPROVED

Save-Un-Foods #930 Social Kitimat B.C. OWNED AND OPERATED Visit www.saveonfoods.com G.S.T # muld to Fudge Tray 49.98 G 2 @ 24.99 MANNS PARTY TRAYS 47.97 G 3 @ 15.99 MEAT&CHS TRAY 139.98 G 2 0 69.99 NAVEL ORANGE 2.500.570 kg @ \$4,39/kg PARTY ICE 3.29 Sub Total \$243.72 Card \$\$ pts 244 Tax-Code Taxable-Value Tax-Value GST 237.93 11.90 BALANCE DUE \$255.62 Debit \$255.62 ] XXXXXXXXXXX ----TRANSACTION RECORD-TYPE: Purchase INTERAC ACCT: Savings \$ 255.62 CARD NUMBER; \*\*\*\*\*\*\*\* DATE/TIME:/ 12/13/2018

REFERENCE! #: 0010012060 TERM: 66260248 AUTHOR !# : ~183941