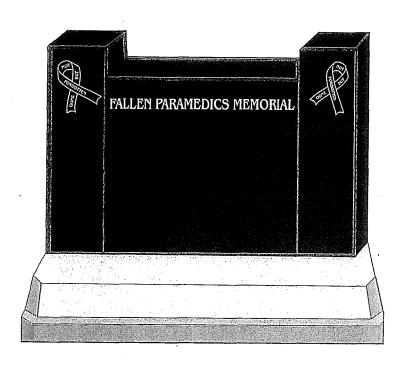

The memorial is polished black granite with colours as shown. The memorial is mounted on a grey polished granite base.

FRONT VIEW

**BACK VIEW** 