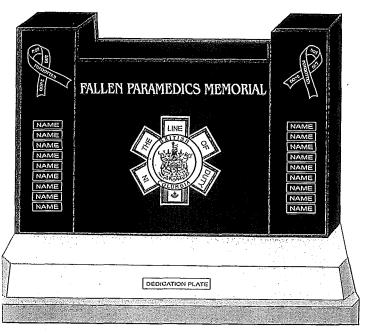

## Design #3

The height from the base to the top of the memorial pillars is 2.43 M or 8 feet. The width of each pillar where the names are engraved is .457M or 18 inches. The depth of each pillar is .406M or 16 inches. The middle section with the Star of Life will be .914 M or 3 feet wide, 2.133M or 7 feet high. The Star of Life will be deep engraved and the Canadian flag will be in hard epoxy paint. The overall length of the memorial is 1.82M or 6 feet. The base length is 2.133m or 7 feet and is 1.066M or 3.5 feet wide. This back open space allows for more names to be engraved.

The memorial is polished black granite with colours as shown. The memorial is mounted on a grey polished granite base.

FRONT VIEW

**BACK VIEW** 