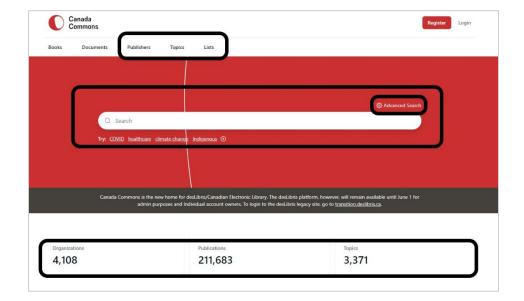

## WHAT IS CANADA COMMONS?

- It is Canada's largest online eBook collection.
- 25,000 eBooks from scholarly and independent publishers
- 180,000 Public Policy Papers from Think Tanks and Government Sources
- Over 200,000 titles are available now; new titles are added daily!
- A 4,000-entry directory of Canadian research and government organizations
- Topics of interest include environment, business & economics, Canadian history, law, education, health & medicine, and social sciences.

## **SEARCHING FOR TITLES**

- Open <u>Canada Commons</u> or access it through this link on the Legislative Library website: <u>Digital Resources for MLAs and Assembly Staff</u> (click 'eBooks' then 'Canada Commons').
- If prompted, enter your Legislative Assembly network username and password.
- Use the Search box at the top of the page to look for books and documents.
- Click on the Advanced Search feature to help narrow down your search.
- You can also use the top menu bar to browse the collection by topic or lists.
- For titles by organization, click on Publishers in the top menu bar or organization below the search box.