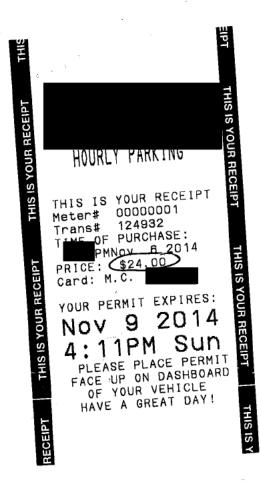

### TRAVEL EXPENSES FOR REIMBURSEMENT

|                |                        | DATES                | AMOUNT CLAIMED |
|----------------|------------------------|----------------------|----------------|
| MILEAGE        |                        |                      | \$ 7.80        |
| (\$.52/KM)     | 15KMS                  | November 6, 2014     |                |
| MILEAGE        |                        |                      | \$7.80         |
| (\$.52/KM)     | 15KMS                  | November 9, 2014     |                |
| AIRFARE/FER    | RY:                    |                      | \$250.03       |
| Maritime Trave | el Invoice #16710143   | ESISLATIVE ASSEMBLY  |                |
| OTHER EXPE     |                        |                      | \$42.00        |
|                | Parking at Cranbrook A | irport 20 2014       | 24.00          |
|                |                        | irport NOV 2 0 2014  |                |
| HOTEL:         |                        | FINANCIAL SERVICES   | \$             |
|                |                        | WANCIAL SU           |                |
|                |                        |                      |                |
| PER DIEM:      |                        |                      | \$             |
|                |                        |                      |                |
|                |                        |                      |                |
| <u>-</u>       |                        | TOTAL AMOUNT CLAIMED | \$ 331.63      |