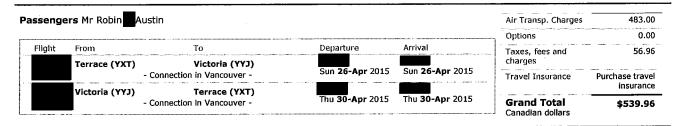

Flight Arrivals & Departures - check online if my flight is on time.

**Check-in online** and print my boarding pass.

\* Can my booking be changed online?

Flight Itinerary

| Flight | From                                                                         | To To                                                                        | * Stops | Duration | Aircraft   | Fare<br>Type        | Meal |
|--------|------------------------------------------------------------------------------|------------------------------------------------------------------------------|---------|----------|------------|---------------------|------|
|        | Terrace (YXT)<br>Sun 12-Apr 2015                                             | Vancouver,<br>Vancouver Int'l<br>(YVR)<br>Sun 12-Apr 2015<br>- Terminal<br>M | 0       | 3hr08    | DH3        | Flex, V             |      |
|        | Vancouver, Vancouver Int'l (YVR) Sun 12-Apr 2015 Terminal M                  | Victoria,<br>Victoria Int'l<br>(YYJ)<br>Sun 12-Apr 2015                      | 0       |          | DH3        | Flex, V             |      |
|        | Victoria,<br>Victoria Int'l<br>(YYJ)<br>Thu 16-Apr 2015                      | Vancouver,<br>Vancouver Int'l<br>(YVR)<br>Thu 16-Apr 2015<br>- Terminal<br>M | 0       | 0hr24    | DH3        | <u>Tango,</u><br>T∙ |      |
|        | Vancouver,<br>Vancouver Int'l<br>(YVR)<br>Sun 19-Apr 2015<br>- Terminal<br>M | Victoria,<br>Victoria Int'l<br>(YYJ)<br>Sun 19-Apr 2015                      | 0       | 0hr23    | <u>DH3</u> | <u>Tango,</u><br>T  |      |
|        | Victoria,<br>Victoria Int'l<br>(YYJ)<br>Thu 23-Apr 2015                      | Vancouver,<br>Vancouver Int'l<br>(YVR)<br>Thu 23-Apr 2015<br>- Terminal<br>M | 0       | 5hr58    | <u>DH3</u> | <u>Flex</u> , G     |      |
|        | Vancouver, Vancouver Int'l (YVR) Thu 23-Apr 2015 Terminal                    | Terrace (YXT) Thu 23-Apr 2015                                                | 0       |          | DH3        | <u>Flex</u> , G     |      |

<sup>&</sup>lt;sup>1</sup> Air Canada Express - Jazz

| Fare Summary                             |          |
|------------------------------------------|----------|
| Passenger Type                           | Adult    |
| Air Transportation Charges               |          |
| Flight 1 ( <u>Flex</u> )                 | 224.00   |
| Flight 2 ( <u>Tango</u> )                | 101.00   |
| Flight 3 ( <u>Tango</u> )                | 101.00   |
| Flight 4 ( <u>Flex</u> )                 | 203.00   |
| <u>Surcharges</u>                        | 85.00    |
| Taxes, Fees and Charges                  |          |
| Canada Airport Improvement Fee           | 32.00    |
| Canada Goods and Services Tax (GST/HST # | 38.01    |
| Air Travellers Security Charge (ATSC)    | 14.25    |
| Total before options (per passenger)     | 798.26   |
| Number of passengers                     | x 1      |
| Total with options `                     | 798.26   |
| Travel Insurance (declined)              | 0.00     |
| Grand Total - Canadian dollars           | \$798.26 |