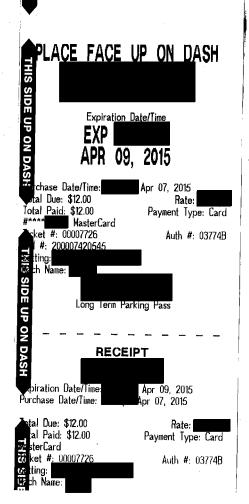

Williams lake

| Date           | Expenses               | Amount   |
|----------------|------------------------|----------|
| April 07, 2015 | Accommodation Expenses | \$220.00 |
| April 07, 2015 | Airfare                | \$412.91 |
| April 07, 2015 | Airfare                | \$380.36 |
| April 07, 2015 | Lunch & Dinner only    | \$48.50  |
| April 08, 2015 | Accommodation Expenses | \$126.56 |
| April 08, 2015 | MLA Per Diem           | \$61.00  |
| April 09, 2015 | Breakfast & Lunch only | \$39.50  |
| April 09, 2015 | Parking                | \$12.00  |