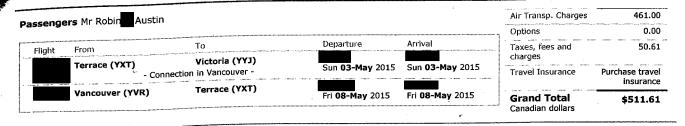

### Flight Itinerary

| Flight      | From                                                                      |                                                               |       |          |                  |                 |      |
|-------------|---------------------------------------------------------------------------|---------------------------------------------------------------|-------|----------|------------------|-----------------|------|
| - ngnc      | From                                                                      | То                                                            | Stops | Duration | Aircraft         | Fare            | Meal |
|             | Terrace (YXT) Tue 07-Apr 2015                                             | Vancouver, Vancouver Int'l (YVR) Tue 07-Apr 2015 - Terminal M | 0     | 1hr46    | DH3 <sup>7</sup> | Type<br>Flex, G |      |
|             | Vancouver,<br>Vancouver Int'l<br>(YVR)<br>Thu 09-Apr 2015<br>- Terminal M | Terrace (YXT)<br>Thu 09-Apr 2015                              | 0     | 1hr48    | DH3              | Tango,<br>A     |      |
| Operated by | y:                                                                        |                                                               |       |          |                  |                 |      |

# Fare Summary Total charge for 1 adult Departing Flight (Flex) (including surcharges) Return Flight (Tango) (including surcharges) 127.00

| Options                     | 30.00  |
|-----------------------------|--------|
| Taxes, Fees and Charges     | 45.91  |
| Total                       | 414.41 |
| Travel Insurance (declined) | 0.00   |

Grand Total - Canadian dollars \$412.91