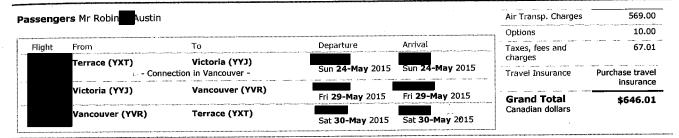

Flight Arrivals & Departures - check online if my flight is on time.

**Check-in online** and print my boarding pass.

\* Can my booking be changed online?

Flight Itinerary

| Flight | From                                                                         | To To                                                                        | * Stops | Duration | Aircraft   | Fare<br>Type        | Meal |
|--------|------------------------------------------------------------------------------|------------------------------------------------------------------------------|---------|----------|------------|---------------------|------|
|        | Terrace (YXT)<br>Sun 12-Apr 2015                                             | Vancouver,<br>Vancouver Int'l<br>(YVR)<br>Sun 12-Apr 2015<br>- Terminal<br>M | 0       | 3hr08    | DH3        | Flex, V             |      |
|        | Vancouver, Vancouver Int'l (YVR) Sun 12-Apr 2015 Terminal M                  | Victoria,<br>Victoria Int'l<br>(YYJ)<br>Sun 12-Apr 2015                      | 0       |          | DH3        | Flex, V             |      |
|        | Victoria,<br>Victoria Int'l<br>(YYJ)<br>Thu 16-Apr 2015                      | Vancouver,<br>Vancouver Int'l<br>(YVR)<br>Thu 16-Apr 2015<br>- Terminal<br>M | 0       | 0hr24    | DH3        | <u>Tango,</u><br>T∙ |      |
|        | Vancouver,<br>Vancouver Int'l<br>(YVR)<br>Sun 19-Apr 2015<br>- Terminal<br>M | Victoria,<br>Victoria Int'l<br>(YYJ)<br>Sun 19-Apr 2015                      | 0       | 0hr23    | <u>DH3</u> | <u>Tango,</u><br>T  |      |
|        | Victoria,<br>Victoria Int'l<br>(YYJ)<br>Thu 23-Apr 2015                      | Vancouver,<br>Vancouver Int'l<br>(YVR)<br>Thu 23-Apr 2015<br>- Terminal<br>M | 0       | 5hr58    | <u>DH3</u> | <u>Flex</u> , G     |      |
|        | Vancouver, Vancouver Int'l (YVR) Thu 23-Apr 2015 Terminal                    | Terrace (YXT) Thu 23-Apr 2015                                                | 0       |          | DH3        | <u>Flex</u> , G     |      |

Operated by:

Passenger Information

| Passenger Infor            | mation                        |                   |      |
|----------------------------|-------------------------------|-------------------|------|
| 1: Mr Robin Austin         | : Adult (16+), Ticket Number: | 0142146709844-4   |      |
| Air Canada -<br>Aeroplan : |                               | Meal Preference : | None |
| Payment Card:              | xxxx-xxxx-xxxx-               | Special Needs:    | None |
| Seat Selection:            |                               |                   |      |

<sup>&</sup>lt;sup>1</sup> Air Canada Express - Jazz

| Fare Summary                             |          |
|------------------------------------------|----------|
| Passenger Type                           | Adult    |
| Air Transportation Charges               |          |
| Flight 1 ( <u>Flex</u> )                 | 224.00   |
| Flight 2 ( <u>Tango</u> )                | 101.00   |
| Flight 3 ( <u>Tango</u> )                | 101.00   |
| Flight 4 ( <u>Flex</u> )                 | 203.00   |
| <u>Surcharges</u>                        | 85.00    |
| Taxes, Fees and Charges                  |          |
| Canada Airport Improvement Fee           | 32.00    |
| Canada Goods and Services Tax (GST/HST # | 38.01    |
| Air Travellers Security Charge (ATSC)    | 14.25    |
| Total before options (per passenger)     | 798.26   |
| Number of passengers                     | x 1      |
| Total with options `                     | 798.26   |
| Travel Insurance (declined)              | 0.00     |
| Grand Total - Canadian dollars           | \$798.26 |