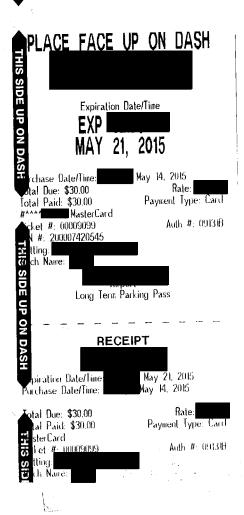

2015 | MLA Per Diem Fuel                    | \$60.47              |
| May 16, 2015 | MLA Per Diem - Victoria              | \$61.00              |
| May 17, 2015 | MLA Per Diem - Victoria MAY 2 7 2015 | \$61.00              |
| May 18, 2015 | Fuel                                 | \$23.18              |
| May 18, 2015 | MLA Per Diem - Victoria              | \$61.00              |
| May 21, 2015 | Taxi Taxi                            | \$42.00              |

\$1083.35 **Total Payable** 27 May 2015 Date Signature Austin, Robin VM150015

certified that the amount to be paid is correct, and is in accordance with appropriate statute or other authority for payment

### **ACCOUNTS OFFICE USE ONLY**

**Organization Code Account Code STOB Code Amount** 

Signature Spending Authority Signature



BONNY'S TAXI #16 5525 IMPERIAL STRE V5J1E8 BURNABY BC 20088815

1111

PURCHASE

1111

C

04-23-2015 Acct # Exp Date \*'/'' Card Type MC

Name: MR ROBIN AUSTIN

A0000000041010

MasterCard

Trace # 960002 Operator 002 FV2008881501

Inv. # 9016

Auth # 07303B

RRN 001683002

Total

\$42.00

APPROVED-THANK YOU

Retain this copy for your records Customer copy

3954 Shelbourne Street Victoria BC V8N3E2

### ESSO EXPRESS

UNIVERSITY HEIGHT ES 00302713 3954 SHELBOURNE ST. VICTORIA, BC USN 3E URN:R121461107 05/16/2015 151575644

REGLR 48.414L PRICE/L 1.249 FUEL TOTAL \$ 60.47

**GST** in fuel 2.88 CREDIT 60.47

TYPE: PURCHASE ACCOUNT: AMEX \$60.47 AUTH: 876033-F INVOICE: UBQ85321 CARD NUMBER: C \*\*\*\* \*\*\*\*\* VERIFIED BY PIN A- AMERICAN EXPRESS B- A600000025010801 LOYALTY: NO IMPORTANT - ret