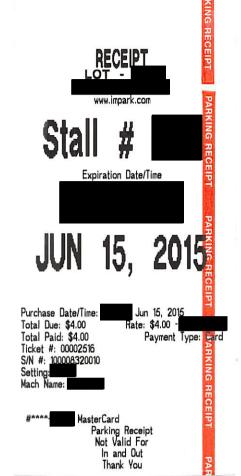

|            |           |
| 6/19/2015    | American Express   | <del>                                     </del> | 0000215435 | -1,518.25 |
|              |                    | Subtotal                                         |            | -1,518.25 |
|              | Total Payments     |                                                  | ·          | -1,518.25 |

| Т | 'n | ta | k |
|---|----|----|---|
|   | •  | ıa | • |

| Daily Parking      | \$158.70   |
|--------------------|------------|
| Facility Fee       | \$8.00     |
| Good & Service Tax | \$65.30    |
| Parking Tax        | \$33.35    |
| Room Charge        | \$700.00   |
| Room Charge w/8    | \$439.00   |
| Room Tax           | \$113.90   |
| Total              | \$1,518.25 |





# **PURCHASE**

# **≈**BCFerries

2015/06/19 Tsawwassen  $_{\text{To}}$ Swartz Bay AUTH ONLY

Undersize Vehi Adult 16.90 33.80 Fuel Rebate

Total 88 20 88 20 American Expre 005/00-66223136 0016130350 Approved: 584760 CHANGE DUE

1.00-/

0.00



SEE REVERSE SIDE OF TICKET



# Members Of The Legislative Assembly **Travel Claim Form**

Page: 1

Claim Number: 34496

MLA Name:

Conroy, Katrine VM150038

Claim Date:

June 20, 2015

Constituency: Type Of Trip:

Kootenay West

**MLA Travel** 

Prepared By:

Claimant Type: Member of Legislative Assembly

Travel From:

Victoria

Travel To:

Castlegar

Trip Details:

Return home form caucus meeting/Ledge

| Date          | Expenses               | Amount   |
|---------------|------------------------|----------|
| June 20, 2015 | 677(km)