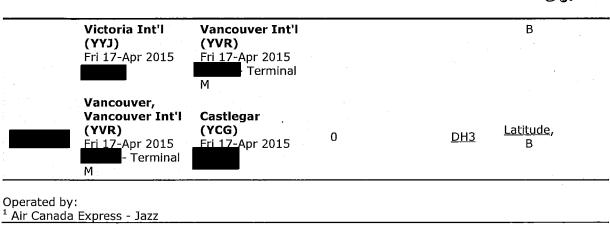

Travel To:

Constituency

**Trip Details:** 

| Date                          | Expenses                                                      | Amount               |
|-------------------------------|---------------------------------------------------------------|----------------------|
| April 17, 2015<br>Air Canada  | Airfare - oneway<br>a - Victoria to Castlegar (via Vancouver) | \$458.98             |
| April 17, 2015                | Breakfast Only - Victoria                                     | \$27.00 <sub>\</sub> |
| April 17, 2015<br>Budget - Ap | Car Rental<br>pr 12-17                                        | \$27.00<br>\$200.30  |
| April 17, 2015<br>Gas for car | Fuel<br>rental                                                | \$5.95               |