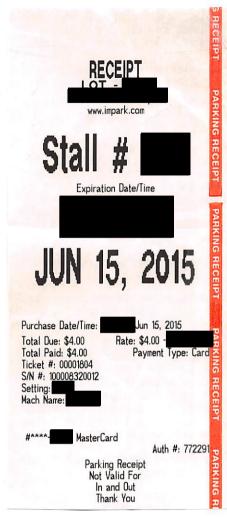

|            |           |
| 6/19/2015    | American Express   | <del>                                     </del> | 0000215435 | -1,518.25 |
|              |                    | Subtotal                                         |            | -1,518.25 |
|              | Total Payments     |                                                  | ·          | -1,518.25 |

| Т | 'n | ta | k |
|---|----|----|---|
|   | •  | ıa | • |

| Daily Parking      | \$158.70   |
|--------------------|------------|
| Facility Fee       | \$8.00     |
| Good & Service Tax | \$65.30    |
| Parking Tax        | \$33.35    |
| Room Charge        | \$700.00   |
| Room Charge w/8    | \$439.00   |
| Room Tax           | \$113.90   |
| Total              | \$1,518.25 |





# **PURCHASE**

# **≈**BCFerries

2015/06/19 Tsawwassen  $_{\text{To}}$ Swartz Bay AUTH ONLY

Undersize Vehi Adult 16.90 33.80 Fuel Rebate

Total 88 20 88 20 American Expre 005/00-66223136 0016130350 Approved: 584760 CHANGE DUE

1.00-/

0.00



SEE REVERSE SIDE OF TICKET



# Members Of The Legislative Assembly **Travel Claim Form**

Page: 1

Claim Number: 34496

MLA Name:

Conroy, Katrine VM150038

Claim Date:

June 20, 2015

Constituency: Type Of Trip:

Kootenay West

**MLA Travel** 

Prepared By:

Claimant Type: Member of Legislative Assembly

Travel From:

Victoria

Travel To:

Castlegar

Trip Details:

Return home form caucus meeting/Ledge

| Date          | Expenses               | Amount   |
|---------------|------------------------|----------|
| June 20, 2015 | 677(km)