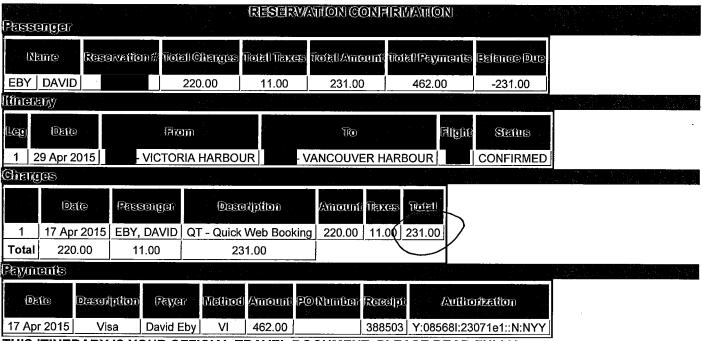

**Trip Details:** 

| Date                     | Expenses                                                        | Amount               |
|--------------------------|-----------------------------------------------------------------|----------------------|
| April 27, 2015           | Airfare - oneway                                                | \$205.00             |
| April 27, 2015           | MLA Per Diem - Victoria                                         | \$61.00              |
| April 27, 2015           | Parking                                                         | \$64.00 ~            |
|                          |                                                                 |                      |
| April 28, 2015           | Lunch and Dinner Only-Victoria                                  | \$48.50              |
| April 29, 2015           | Airfare - oneway                                                | \$220.00             |
| April 29, 2015           | Lunch and Dinner Only-Victoria                                  | \$48 <sup>.</sup> 50 |
| **Note: The \$231 amou   | nt was inadvertently attributed resulting in a revised total of |                      |
| \$673.00. The revised to | tal should have beenTotal Payable                               | <u> </u>             |
| \$658.00; a future claim | will be reduced by \$15.00                                      | \$647.00             |

#### **ACCOUNTS OFFICE USE ONLY**

Organization Code **Account Code**  **STOB Code** 

Amount

Date 4/30/15

Signature

Spending Authority Signature

APR 3 0 2015

| Monday, April 27, 2015                       | Sked 200 : Carbon Offset     | \$0.50                    |
|----------------------------------------------|------------------------------|---------------------------|
| =11. 1 · · ·                                 | Sked 200 : VHFC Terminal Fee | \$9.50                    |
| Flight #<br>Vancouver Harbour                | Sked 200 : Web Fare-         | \$185.23                  |
| Victoria Harbour                             | + Goods and Services Tax     | \$9.77                    |
| 35 minutes                                   | Billing                      | \$195.23                  |
| - Confirmed                                  | Taxes<br><b>Grand Total</b>  | \$9.77<br><b>\$205.00</b> |
| 1 Passenger(s) - Regular Fare<br>. David Eby |                              |                           |