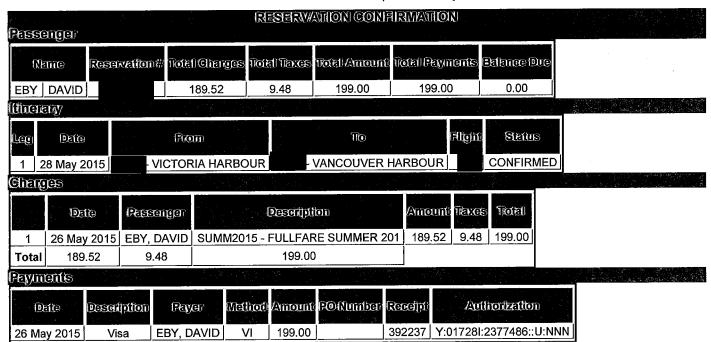

Reservations: 1.800.665.4354 | website: helijet.com

|        |            |           |           | 11         | RESERV      | ATION CO  | NFIRM   | NOITAN   | 1      |             |                                                                                                                                                                                                                                                                                                                                                                                                                                                                                                                                                                                                                                                                                                                                                                                                                                                                                                                                                                                                                                                                                                                                                                                                                                                                                                                                                                                                                                                                                                                                                                                                                                                                                                                                                                                                                                                                                                                                                                                                                                                                                                                                | 1              |         |
|--------|------------|-----------|-----------|------------|-------------|-----------|---------|----------|--------|-------------|--------------------------------------------------------------------------------------------------------------------------------------------------------------------------------------------------------------------------------------------------------------------------------------------------------------------------------------------------------------------------------------------------------------------------------------------------------------------------------------------------------------------------------------------------------------------------------------------------------------------------------------------------------------------------------------------------------------------------------------------------------------------------------------------------------------------------------------------------------------------------------------------------------------------------------------------------------------------------------------------------------------------------------------------------------------------------------------------------------------------------------------------------------------------------------------------------------------------------------------------------------------------------------------------------------------------------------------------------------------------------------------------------------------------------------------------------------------------------------------------------------------------------------------------------------------------------------------------------------------------------------------------------------------------------------------------------------------------------------------------------------------------------------------------------------------------------------------------------------------------------------------------------------------------------------------------------------------------------------------------------------------------------------------------------------------------------------------------------------------------------------|----------------|---------|
| asse   |            |           |           |            |             |           |         |          | 層      |             | 10 July 10 Jul | LICENT VALUE   |         |
| Na     | ıme Re     | servatio  | on # Tota | al Charges | Total Taxes | Total Amo | unt Tol | al Payme | nts E  | Salance Due |                                                                                                                                                                                                                                                                                                                                                                                                                                                                                                                                                                                                                                                                                                                                                                                                                                                                                                                                                                                                                                                                                                                                                                                                                                                                                                                                                                                                                                                                                                                                                                                                                                                                                                                                                                                                                                                                                                                                                                                                                                                                                                                                |                |         |
| EBY    | DAVID      |           |           | 189.52     | 9.48        | 199.00    |         | 199.00   |        | 0.00        |                                                                                                                                                                                                                                                                                                                                                                                                                                                                                                                                                                                                                                                                                                                                                                                                                                                                                                                                                                                                                                                                                                                                                                                                                                                                                                                                                                                                                                                                                                                                                                                                                                                                                                                                                                                                                                                                                                                                                                                                                                                                                                                                |                |         |
| tinera | агу        |           |           | 12.7       |             | 表漢書       | * 1     | 2 1      |        |             | 14.5                                                                                                                                                                                                                                                                                                                                                                                                                                                                                                                                                                                                                                                                                                                                                                                                                                                                                                                                                                                                                                                                                                                                                                                                                                                                                                                                                                                                                                                                                                                                                                                                                                                                                                                                                                                                                                                                                                                                                                                                                                                                                                                           | II. F          |         |
| Leg    | Date       |           | f Z i     | rom        |             | T         | 0       | F        | light  | Status      |                                                                                                                                                                                                                                                                                                                                                                                                                                                                                                                                                                                                                                                                                                                                                                                                                                                                                                                                                                                                                                                                                                                                                                                                                                                                                                                                                                                                                                                                                                                                                                                                                                                                                                                                                                                                                                                                                                                                                                                                                                                                                                                                |                |         |
|        | 4 May 2015 | 5         | - VANCO   | OUVER HA   | RBOUR       | - VICTOR  | RIA HAR | BOUR     |        | CONFIRME    | <u> </u>                                                                                                                                                                                                                                                                                                                                                                                                                                                                                                                                                                                                                                                                                                                                                                                                                                                                                                                                                                                                                                                                                                                                                                                                                                                                                                                                                                                                                                                                                                                                                                                                                                                                                                                                                                                                                                                                                                                                                                                                                                                                                                                       | 2 (Marie 1974) | 28-28-5 |
| Charg  | jes        |           |           |            | 生气性         | 基型型       | 20      | 75.8     |        |             |                                                                                                                                                                                                                                                                                                                                                                                                                                                                                                                                                                                                                                                                                                                                                                                                                                                                                                                                                                                                                                                                                                                                                                                                                                                                                                                                                                                                                                                                                                                                                                                                                                                                                                                                                                                                                                                                                                                                                                                                                                                                                                                                |                |         |
|        | Date       | Pas       | senger    | <b>开发</b>  | Descript    | lion      | م       | mount T  | axes   | Total       |                                                                                                                                                                                                                                                                                                                                                                                                                                                                                                                                                                                                                                                                                                                                                                                                                                                                                                                                                                                                                                                                                                                                                                                                                                                                                                                                                                                                                                                                                                                                                                                                                                                                                                                                                                                                                                                                                                                                                                                                                                                                                                                                |                |         |
| 1      | 28 Apr 20  | 15 EBY    | ', DAVID  | SUMM20     | 15 - FULLFA | RE SUMME  | R 201   | 189.52   | 9.48   | 199.00      |                                                                                                                                                                                                                                                                                                                                                                                                                                                                                                                                                                                                                                                                                                                                                                                                                                                                                                                                                                                                                                                                                                                                                                                                                                                                                                                                                                                                                                                                                                                                                                                                                                                                                                                                                                                                                                                                                                                                                                                                                                                                                                                                |                |         |
| Total  | 189.52     |           | 9.48      |            | 199.0       | 0         |         | •        |        |             |                                                                                                                                                                                                                                                                                                                                                                                                                                                                                                                                                                                                                                                                                                                                                                                                                                                                                                                                                                                                                                                                                                                                                                                                                                                                                                                                                                                                                                                                                                                                                                                                                                                                                                                                                                                                                                                                                                                                                                                                                                                                                                                                | · ·            |         |
| Paym   | ents       |           | E A       |            |             |           |         |          |        | 444         |                                                                                                                                                                                                                                                                                                                                                                                                                                                                                                                                                                                                                                                                                                                                                                                                                                                                                                                                                                                                                                                                                                                                                                                                                                                                                                                                                                                                                                                                                                                                                                                                                                                                                                                                                                                                                                                                                                                                                                                                                                                                                                                                |                | 71.     |
| Da     | ate Des    | scription | n Paye    | r Metho    | d Amount l  | PO Number | Receip  | t A      | utho   | ization     |                                                                                                                                                                                                                                                                                                                                                                                                                                                                                                                                                                                                                                                                                                                                                                                                                                                                                                                                                                                                                                                                                                                                                                                                                                                                                                                                                                                                                                                                                                                                                                                                                                                                                                                                                                                                                                                                                                                                                                                                                                                                                                                                |                |         |
| 28 An  | r 2015     | Visa      | David     | Ebv VI     | 199.00      |           | 389696  | Y:08364  | 41:232 | c75e::N:NYY |                                                                                                                                                                                                                                                                                                                                                                                                                                                                                                                                                                                                                                                                                                                                                                                                                                                                                                                                                                                                                                                                                                                                                                                                                                                                                                                                                                                                                                                                                                                                                                                                                                                                                                                                                                                                                                                                                                                                                                                                                                                                                                                                |                |         |