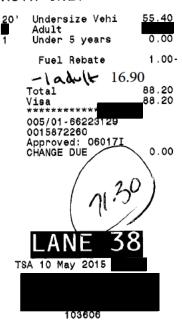

Travel To:

Victoria

**Trip Details:** 

| Date                       | Expenses                | Amount               |  |  |
|----------------------------|-------------------------|----------------------|--|--|
| May 10, 2015               | 67(km)                  | \$34.84              |  |  |
| May 14, 2015<br>from ferry | 67(km)                  | \$34.84              |  |  |
| May 07, 2015               | Taxi                    | \$8.50               |  |  |
| May 10, 2015               | Ferry                   | \$71.30              |  |  |
| May 11, 2015               | MLA Per Diem - Victoria | \$61.00              |  |  |
| May 12, 2015               | MLA Per Diem - Victoria | \$61.00              |  |  |
| May 13, 2015               | MLA Per Diem - Victoria | \$61.00 <sup>\</sup> |  |  |
| May 14, 2015               | Ferry                   | \$71.30              |  |  |
| May 14, 2015               | MLA Per Diem - Victoria | \$61.00              |  |  |

## **≈**BCFerries

2015/05/10 Tsawwassen To Swartz Bay AUTH ONLY

SEE REVERSE SIDE OF TICKET