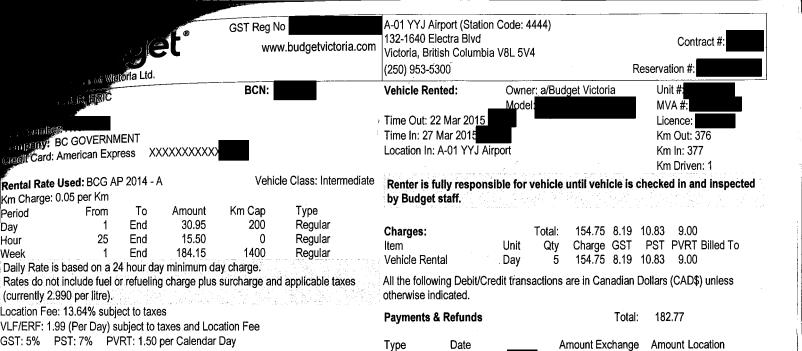

Trip Details:

| Date                                                             | Expenses                                                                                                   | Amount                                   |
|------------------------------------------------------------------|------------------------------------------------------------------------------------------------------------|------------------------------------------|
| April 12, 2015<br>Lumby to Kel                                   | 70(km)<br>Airport                                                                                          | \$36.40                                  |
| April 01, 2015<br>Air Canada Va                                  | Airfare - oneway<br>an to Kel                                                                              | <b>\$111.43</b> •                        |
| April 12, 2015<br>Air Canada                                     | airfare - round trip                                                                                       | \$438.11 <b>(</b>                        |
| April 12, 2015<br>Budget Car Re                                  | Car Rental<br>ental from March 22-27                                                                       | \$182.77                                 |
| April 12, 2015<br>April 13, 2015<br>Budget Rental                | Dinner Only - Victoria Car Rental Car  APR 1 6 2015                                                        | \$36.00<br>\$37.82                       |
| pril 13, 2015<br>pril 14, 2015<br>pril 15, 2015<br>pril 16, 2015 | MLA Per Diem - Victoria  Breakfast & Lunch Only-Victoria  MLA Per Diem - Victoria  MLA Per Diem - Victoria | \$61.00<br>\$39.50<br>\$61.00<br>\$61.00 |

/Estimated Charges: \$182.77

American Expr 23 Mar 2015

**Amount Owing** 

Net Charges & Taxes:

Net Payment & Refunds:

BV002C03 APPROVED 00-000 M

Contract Copy: #6 Print Date & Time: 27 Mar 2015 For receipt purpose only. Refer to original contract for completed terms.

182.77 A-03 YYJ Downt

418981 Purchase

182.77

182.77

GST Reg No

www.budgetvictoria.com

A-01 YYJ Airport (Station Code: 4444) 132-1640 Electra Blvd

Victoria, British Columbia V8L 5V4

Location In: A-03 YYJ Downtown

(250) 953-5300

Contract #

Reservation #:

Rent A Car of Victoria Ltd.

iter: FOSTER, ERIC

BCN:

Vehicle Class: Intermediate

BCD Number:

Company: BC GOVERNMENT

Rental Rate Used: BCG AP 2014 - A

Km Charge: 0.05 per Km

Period Km Cap From Τo Amount Type Day End 30.95 200 Regular Hour 25 End 15.50 0 Regular Week End 184.15 1400 Regular

Daily Rate is based on a 24 hour day minimum day charge.

Rates do not include fuel or refueling charge plus surcharge and applicable taxes

(currently 2.990 per litre).

Location Fee: 13.64% subject to taxes

VLF/ERF: 1.99 (Per Day) subject to taxes and Location Fee

GST: 5% PST: 7% PVRT: 1.50 per Calendar Day

Vehicle Not allowed to Travel to Alaska, Mexico & Yukon

For Road Assistance, call 250-953-5300

Contract close subject to final audit.