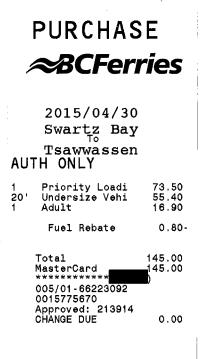

| Date                  | te Expenses                        |          |
|-----------------------|------------------------------------|----------|
| April 30, 2015        | 45(km)                             | \$23.40  |
| May 03, 2015          | 45(km)                             | \$23.40  |
| May 07, 2015          | 45(km)                             | \$23.40  |
| May 10, 2015          | 45(km)                             | \$23.40  |
| April 30, 2015        | Ferry                              | \$145.00 |
| May 03, 2015          | Accommodation Expenses             | \$418.16 |
| May 03, 20 <u>1</u> 5 | Dinner Only                        | \$36.00  |
| May 03, 2015          | Ferry                              | \$71.50  |
| May 03, 2015          | Parking                            | \$26.25  |
| May 04, 2015          | Breakfast and Dinner Only-Victoria | \$48.50  |
| May 05, 2015          | MLA Per Diem - Victoria            | \$61.00  |
| May 06, 2015 .        | MLA Per Diem - Victoria            | \$61.00  |
| May 07, 2015          | Breakfast and Dinner Only-Victoria | \$48.50  |
| May 07, 2015          | Ferry                              | \$71.50  |
| May 07, 2015          | Тахі                               | \$7.00   |
| May 10, 2015          | Dinner Only - Victoria             | \$36.00  |
| May 10, 2015          | Ferry                              | \$71.50  |
| May 10, 2015          | Hotel Victoria - With Receipts     | \$418.16 |
| May 10, 2015          | Parking                            | \$26.25  |
| May 11, 2015          | MLA Per Diem - Victoria            | \$61.00  |
| May 12, 2015          | Breakfast and Dinner Only-Victoria |          |
| May 13, 2015          | MLA Per Diem - Victoria            | \$61.00  |