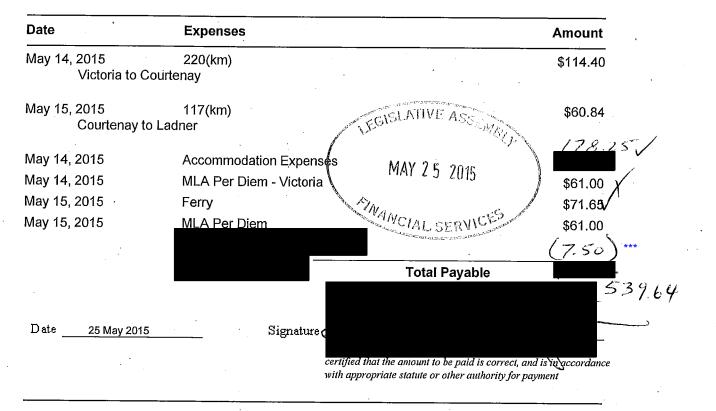

Page: 1

travel. See Travel Claim Form 33265.

| Claim Number:  | 34286                          |             |              |
|----------------|--------------------------------|-------------|--------------|
| MLA Name:      | Huntington, Vicki VM150071-HWF | Claim Date: | May 14, 2015 |
| Constituency:  | Delta South                    |             |              |
| Type Of Trip:  | MLA Travel                     |             |              |
| Prepared By:   |                                |             |              |
| Claimant Type: | Member of Legislative Assembly |             |              |
| Travel From:   | Victoria                       | Travel To:  | Courtenay    |
| Trip Details:  | •                              |             | -            |

1

|                                                                                                                | Members Of The Leg<br>Travel Clair                                                                                          | n Form                                                                                                                | Page: 1              |
|----------------------------------------------------------------------------------------------------------------|-----------------------------------------------------------------------------------------------------------------------------|-----------------------------------------------------------------------------------------------------------------------|----------------------|
| Claim Number:<br>MLA Name:<br>Constituency:<br>Type Of Trip:<br>Prepared By:<br>Claimant Type:<br>Travel From: | 34267<br>Huntington, Vicki VM150071-HV<br>Delta South<br>Accompanying Person Travel<br>Accompanying Person (LA)<br>Victoria | VRClaim Date: May 14, 20<br>MA<br>Claimant Name:<br>Travel To: Courtenay                                              | Y 20 2015<br>RATICES |
| Trip Details:                                                                                                  |                                                                                                                             | $\sqrt{13}$                                                                                                           | 0845                 |
| Date                                                                                                           | Expenses                                                                                                                    | · ·                                                                                                                   | Amount               |
| May 14, 2015                                                                                                   | 220(km)                                                                                                                     |                                                                                                                       | \$114.40             |
| May 15, 2015                                                                                                   | 220(km)                                                                                                                     |                                                                                                                       | \$114.40             |
| /lay 14, 2015                                                                                                  | Accommodation Expension                                                                                                     | ses                                                                                                                   | \$111.44             |
| May 14, 2015                                                                                                   | Dinner Only                                                                                                                 |                                                                                                                       | \$36.00              |
| May 15, 2015                                                                                                   | Full Day Meals Per Dier                                                                                                     | m Allow.                                                                                                              | \$61.00              |
| Date19 May                                                                                                     | / 2015 Signature                                                                                                            | Total Payable                                                                                                         | \$437.24             |
| Date <u>19 May</u>                                                                                             | / 2015 Signature                                                                                                            | Accompanying Person (LA)<br>certified that the amount to be paid is con-<br>with appropriate statute or other authori |                      |
| ACCOUNTS                                                                                                       | OFFICE USE ONLY                                                                                                             |                                                                                                                       |                      |
| Organization Co                                                                                                | ode Account Code                                                                                                            | STOB Code                                                                                                             | Amount               |
|                                                                                                                |                                                                                                                             |                                                                                                                       |                      |
|                                                                                                                |                                                                                                                             |                                                                                                                       |                      |