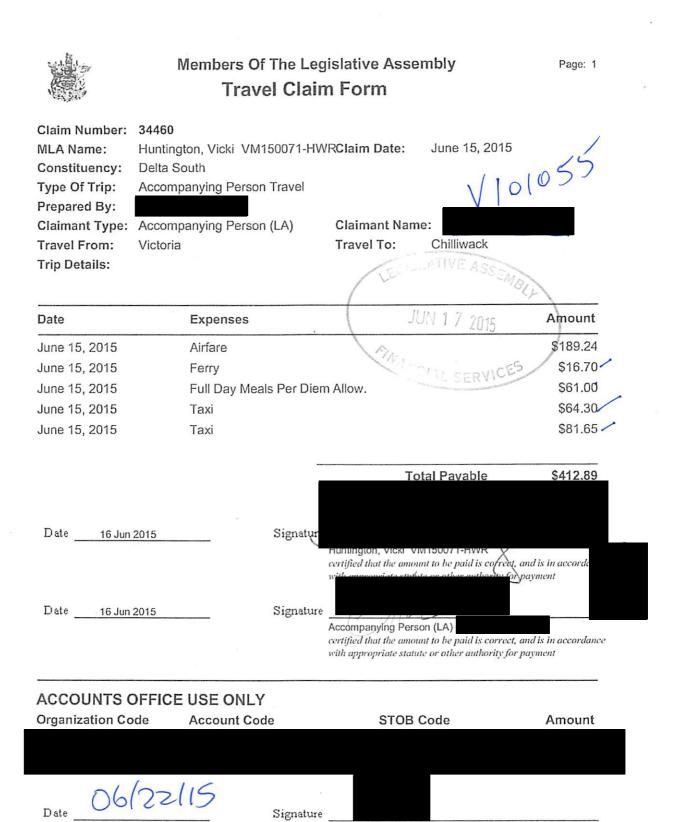

|                                         |
|               |                                                             |                                         |
|               |                                                             |                                         |
|               |                                                             |                                         |
|               |                                                             |                                         |
|               |                                                             |                                         |
|               |                                                             |                                         |



2-1





Signature

Spending Authority Signature

# BLUEBIRD CABS LTD. CAB 24 2612 OUADRA ST, 2ND FLOOR VICTORIA, BC V8T 4E4 250-382-2222

| TERM ID: AE342463                                                                                          | BATCHN: 656<br>SHIFTH: 001   |
|------------------------------------------------------------------------------------------------------------|------------------------------|
| Sale                                                                                                       |                              |
| Application Label: Visa<br>AID: A000000031010<br>TVR:00 00 00 80 00<br>TSI:F8 00<br><b>XXXXXXXXXXXXXXX</b> | Credit                       |
| Amount: \$<br>Tip: \$