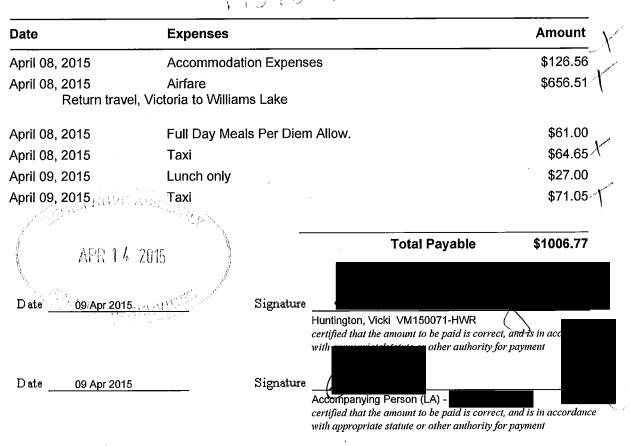

| Claim Number:  | 33812                      |                                                                                                                 |   |
|----------------|----------------------------|-----------------------------------------------------------------------------------------------------------------|---|
| MLA Name:      | Huntington, Vicki VM150071 | -HWRClaim Date: April 08, 2015                                                                                  |   |
| Constituency:  | Delta South                |                                                                                                                 |   |
| Type Of Trip:  | Accompanying Person Trave  | l ser a s |   |
| Prepared By:   |                            |                                                                                                                 | Ň |
| Claimant Type: | Accompanying Person (LA)   | Claimant Name:                                                                                                  |   |
| Travel From:   | Victoria                   | Travel To: Williams Lake                                                                                        |   |
| Trip Details:  |                            | 2                                                                                                               |   |
| •              | X1 - 19 3                  | C MA                                                                                                            |   |

#### ACCOUNTS OFFICE USE ONLY

| Organization Code | Account Code | STOB Code                    | Amount |
|-------------------|--------------|------------------------------|--------|
|                   |              |                              |        |
|                   |              |                              |        |
|                   |              |                              |        |
|                   |              |                              |        |
| 1 1 million       | -            |                              |        |
| Date $4/5/5$      | Signature    |                              |        |
|                   |              | Spending Authority Signature |        |