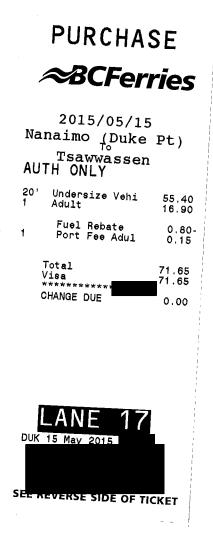

| F                                                                                           | URCHASE<br>BCFerri                                                                               |                         |
|---------------------------------------------------------------------------------------------|--------------------------------------------------------------------------------------------------|-------------------------|
| AUT<br>20'<br>1                                                                             | 2015/05/07<br>Swartz Bay<br>To<br>Tsawwassen<br>H ONLY<br>Undersize Vehi<br>Adult<br>Fuel Rebate | 55.40<br>16.90<br>0.80- |
|                                                                                             | Total<br>Visa<br>************************************                                            | 71.50<br>71.50          |
| :<br>:<br>:<br>:<br>:<br>:<br>:<br>:<br>:<br>:<br>:<br>:<br>:<br>:<br>:<br>:<br>:<br>:<br>: | LANE O<br>SWD 07 May 2015                                                                        |                         |