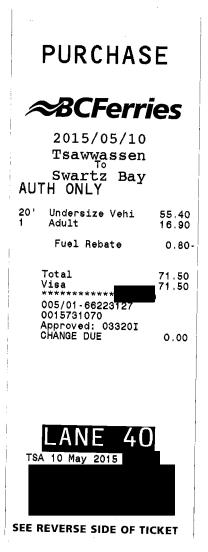

| Date                  | te Expenses                        |          |
|-----------------------|------------------------------------|----------|
| April 30, 2015        | 45(km)                             | \$23.40  |
| May 03, 2015          | 45(km)                             | \$23.40  |
| May 07, 2015          | 45(km)                             | \$23.40  |
| May 10, 2015          | 45(km)                             | \$23.40  |
| April 30, 2015        | Ferry                              | \$145.00 |
| May 03, 2015          | Accommodation Expenses             | \$418.16 |
| May 03, 20 <u>1</u> 5 | Dinner Only                        | \$36.00  |
| May 03, 2015          | Ferry                              | \$71.50  |
| May 03, 2015          | Parking                            | \$26.25  |
| May 04, 2015          | Breakfast and Dinner Only-Victoria | \$48.50  |
| May 05, 2015          | MLA Per Diem - Victoria            | \$61.00  |
| May 06, 2015 .        | MLA Per Diem - Victoria            | \$61.00  |
| May 07, 2015          | Breakfast and Dinner Only-Victoria | \$48.50  |
| May 07, 2015          | Ferry                              | \$71.50  |
| May 07, 2015          | Тахі                               | \$7.00   |
| May 10, 2015          | Dinner Only - Victoria             | \$36.00  |
| May 10, 2015          | Ferry                              | \$71.50  |
| May 10, 2015          | Hotel Victoria - With Receipts     | \$418.16 |
| May 10, 2015          | Parking                            | \$26.25  |
| May 11, 2015          | MLA Per Diem - Victoria            | \$61.00  |
| May 12, 2015          | Breakfast and Dinner Only-Victoria |          |
| May 13, 2015          | MLA Per Diem - Victoria            | \$61.00  |