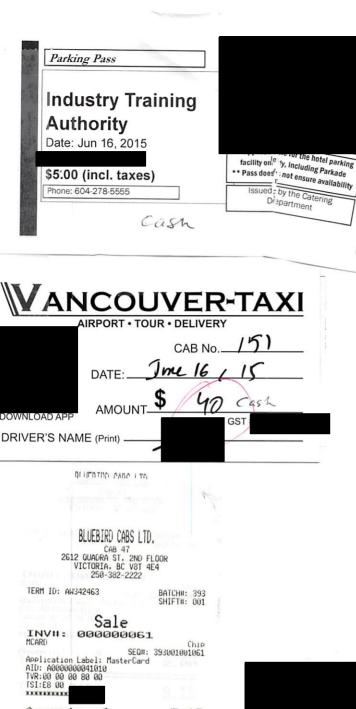

Travel To:

Victoria

Trip Details:

| Date                            | Expenses                             | Amount          |
|---------------------------------|--------------------------------------|-----------------|
| June 12, 2015<br>UBC            | 46(km)                               | \$23.92         |
| June 16, 2015<br>Lions Club Mi  | 12(km)<br>tg                         | \$6.24          |
| June 18, 2015<br>Sauder Schoo   | 38(km)<br>of Business                | \$20.07         |
| June 16, 2015                   | Parking                              | \$5.00          |
| June 16, 2015                   | Taxi                                 | \$40.00         |
| June 16, 2015                   | Taxi                                 | \$9.15 <i>*</i> |
| June 18, 2015                   | Parking                              | \$27.00         |
| June 23, 2015                   | Breakfast & Lunch Only-Victoria      | \$39.50         |
| June 23, 2015<br>Return Trin 23 | Quick tickets<br>3/24<br>(\$220 x 2) | \$0.00          |
| June 23, 2015                   | Taxi                                 | \$10.00         |
| June 23, 2015<br>Richmond Ta:   | Taxi<br>xi involced \$20             | \$0.00          |
| June 24, 2015                   | Breakfast Only - Victoria            | \$27.00 V       |