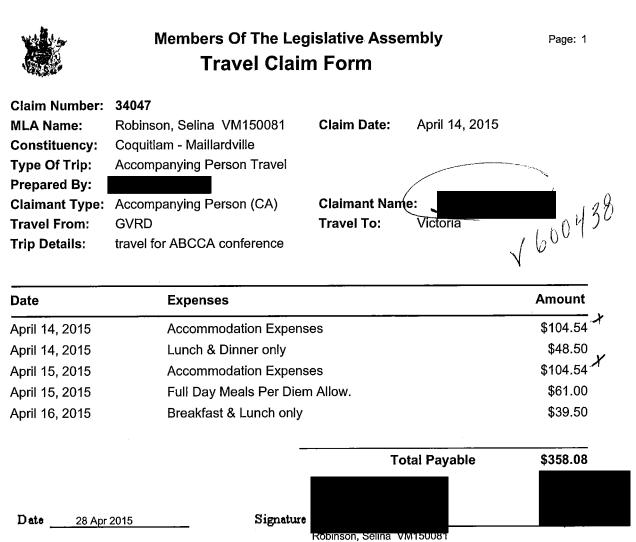

Page: 1

| Claim | Number: | 34031 |
|-------|---------|-------|
|       |         |       |

ä

Į.

| MLA Name:      | Robinson, Selina VM150081      | Claim Date: | April 20, 2015 |
|----------------|--------------------------------|-------------|----------------|
| Constituency:  | Coquitlam - Maillardville      |             |                |
| Type Of Trip:  | MLA Travel                     |             |                |
| Prepared By:   |                                |             |                |
| Claimant Type: | Member of Legislative Assembly |             |                |
| Travel From:   | GVRD                           | Travel To:  | Victoria       |
| Trip Details:  |                                |             |                |

| Date             | Expenses                                                                                    | Amount   |
|------------------|---------------------------------------------------------------------------------------------|----------|
| April 20, 2015   | 31(km)                                                                                      | \$16.12  |
| Coquitlam to     | Helijet                                                                                     |          |
| April 10, 2015   | Dinner Only                                                                                 | \$36.00  |
| should have      | been on claim 33833. APR 2 8 2015                                                           |          |
| April 20, 2015   | airfare - round trip                                                                        | \$462.00 |
| April 20, 2015   | MLA Per Diem - Victoria                                                                     | \$61.00  |
| April 21, 2015   | Breakfast and Dinner Only-Victoria                                                          | \$48.50  |
| April 22, 2015   | Breakfast & Lunch Only-Victoria                                                             | \$39.50  |
|                  |                                                                                             |          |
|                  | Total Payable                                                                               | \$663.12 |
|                  |                                                                                             |          |
| Date 27 Apr 2015 | Signature                                                                                   |          |
| 2 dio            | Ropuson, Seina Vivitsuust                                                                   |          |
|                  | certified that the amount to be paid is corr<br>with appropriate statute or other authority |          |
|                  |                                                                                             |          |