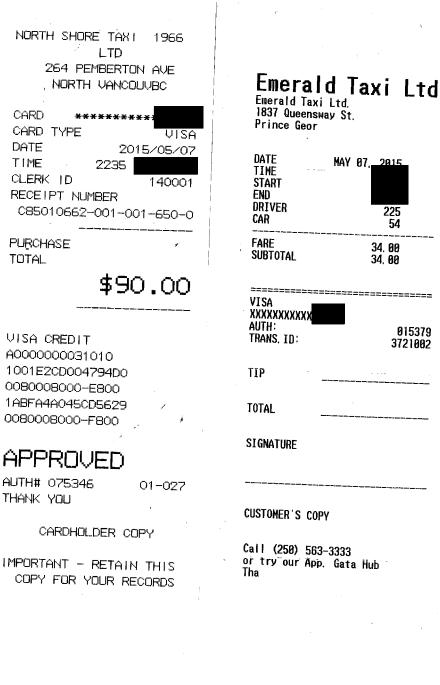

| Total   | 125.35   | 125.35 |
|---------|----------|--------|
| Balance | 0.00 CAD |        |

YELLOW CAB 817 FISGARD STREET V8W1R9 VICTORIA BC 21852400 GH2185240047 \*\*\*\* PURCHASE \*\*\*\* 05-06-2015 Acct # \*\*\*\*\*\*\*\* Exp Date \*\*/\*\* . Card Type VI. Name: SELINA ROBINSON A000000031010 VISA CREDIT Trace # 1126 **Operator 147** Inv. # 4400 Auth # 063150 RRN 001263005 \$65.00 Total APPROVED-THANK YOU { 00 } Retain this copy for your records Customer copy www.yellowcabvictoria.com 250-381-2222 FROM F GOOD YARD OUT IN AVENUE PRINCE GEORGE, BC (250) 564-4444 DATE 06-05-2015 TIME: MDT ID: 72 BADGE#: 7408 JOB ID: 1204244 METER PICKUP: 428 DROPOFF: 576 START : END : FARE (\$): 45.00 TOTAL (\$) 45.00

SC.

VISA INT \*\*\*\*\*\*\* \*\*/\*\* AUTHORIZATION: 055363 SWIPE CUSTONES COPY



IMPORTANT - RETAIN THIS COPY FOR YOUR RECORDS

#### CUSTOMER'S COPY

Call (250) 563-3333 or try our App. Gata Hub

MAY 07, 2015

225

54

015379

3721002

34.00

34.00

----



| Claim Number:  | 34243                          |             |              |
|----------------|--------------------------------|-------------|--------------|
| MLA Name:      | Robinson, Selina VM150081      | Claim Date: | May 11, 2015 |
| Constituency:  | Coquitlam - Maillardville      |             |              |
| Type Of Trip:  | MLA Travel                     |             |              |
| Prepared By:   |                                |             |              |
| Claimant Type: | Member of Legislative Assembly |             |              |
| Travel From:   | GVRD                           | Tr