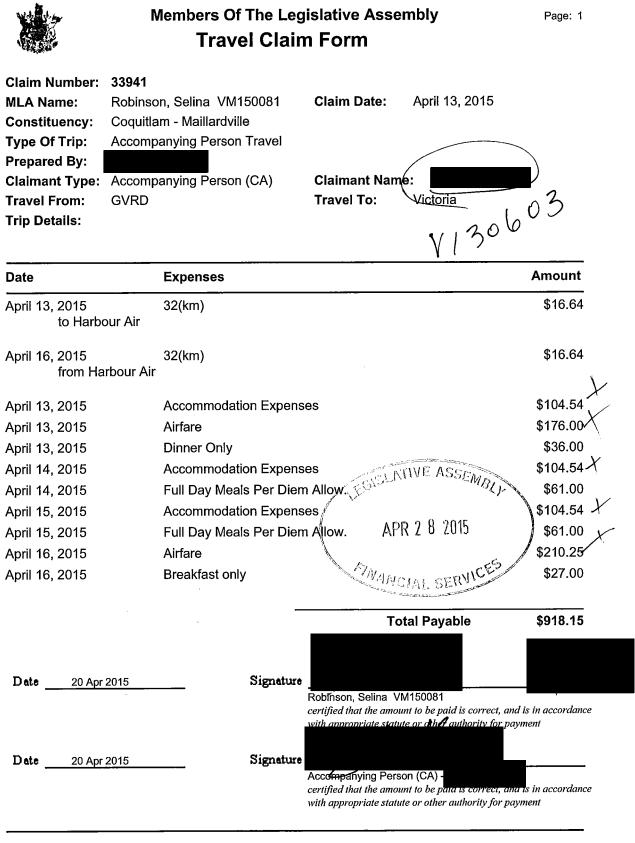

### ACCOUNTS OFFICE USE ONLY

Organization Code Account Code STOB Code

Amount

| Claim Number: | 33941                      |             |                |
|---------------|----------------------------|-------------|----------------|
| MLA Name:     | Robinson, Selina VM150081  | Claim Date: | April 13, 2015 |
| Constituency: | Coquitlam - Maillardville  |             |                |
| Type Of Trip: | Accompanying Person Travel |             |                |

| Date | Expense | S           |                              | Amount |
|------|---------|-------------|------------------------------|--------|
|      |         |             | ₹                            |        |
|      |         |             |                              |        |
|      |         |             |                              |        |
|      |         |             |                              |        |
| Date | 4/28/15 | Signature _ | Spending Authority Signature |        |