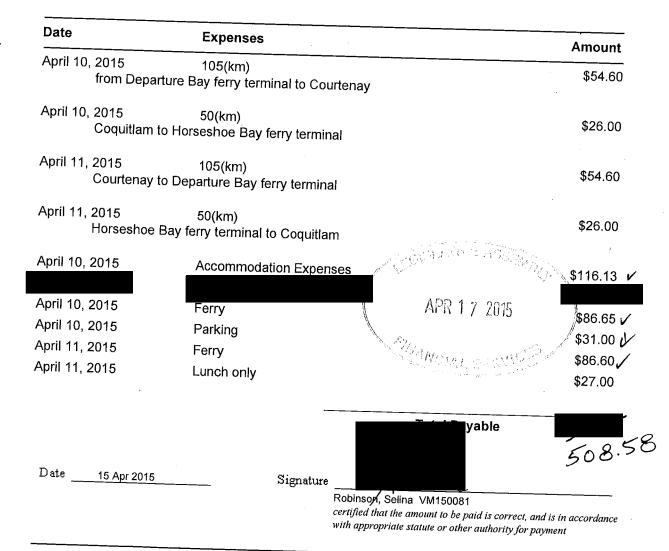

| Claim Number:  | 33833                          |             |                |
|----------------|--------------------------------|-------------|----------------|
| MLA Name:      | Robinson, Selina VM150081      | Claim Date: | April 40, 0045 |
| Constituency:  | Coquitlam - Maillardville      | Glain Date. | April 10, 2015 |
| Type Of Trip:  | MLA Travel                     |             |                |
| Prepared By:   |                                |             |                |
| Claimant Type: | Member of Legislative Assembly |             |                |
| Travel From:   | GVRD                           | Travel To:  | Opumtar        |
| Trip Details:  | AVICC AGM and Convention       | Havel IO:   | Courtenay      |

# ACCOUNTS OFFICE USE ONLY

Organization Code Account Code

Claim Number: 33833

| MLA Name:     | Robinson, Selina VM150081 | Claim Date: | April 10, 2015 |
|---------------|---------------------------|-------------|----------------|
| Constituency: | Coquitlam - Maillardville |             |                |
| Type Of Trip: | MLA Travel                |             |                |

| Date | Expenses                                 |           |                              | Amount |
|------|------------------------------------------|-----------|------------------------------|--------|
|      | ~~ ~ ~ ~ ~ ~ ~ ~ ~ ~ ~ ~ ~ ~ ~ ~ ~ ~ ~ ~ |           |                              | /      |
|      |                                          |           |                              |        |
|      |                                          |           |                              | ,      |
|      |                                          |           |                              |        |
| Date | 4/20/15                                  | Signature |                              |        |
| _    | / +=                                     | ~ _       | Spending Authority Signature |        |