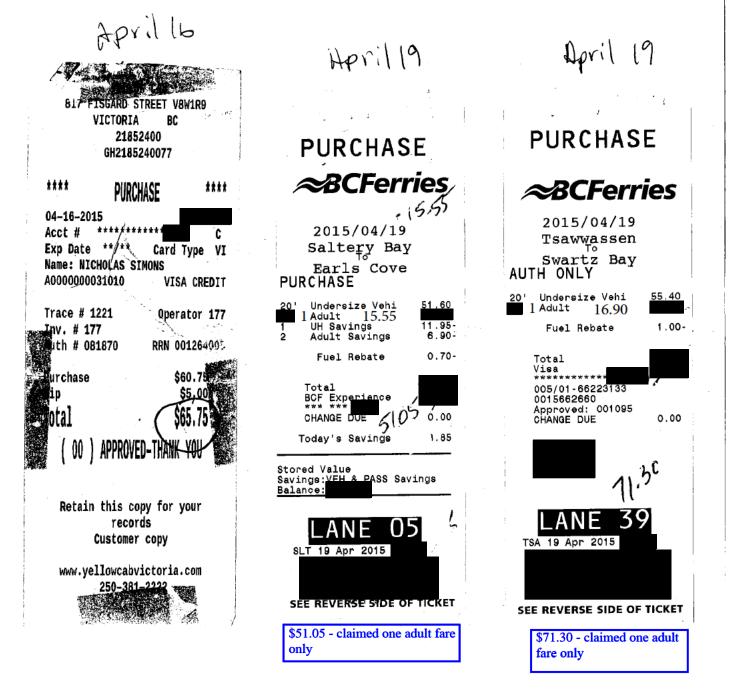

| Date                          | Expenses                                              | Amount                |
|-------------------------------|-------------------------------------------------------|-----------------------|
| April 24, 2015                | MLA Per Diem - Victoria                               | \$61.00               |
| April 26, 2015<br>Harbour A   | Airfare - oneway<br>ir, Vancouver to Victoria         | \$205.00 <i>}</i>     |
| April 26, 2015<br>Harbour A   | Airfare - oneway<br>ir - Sechelt to Vancouver         | \$276.007<br>V        |
| April 26, 2015<br>Prime Ren   | Car Rental<br>Itals, April 24-26                      | \$150.9               |
| April 26, 2015                | Dinner Only - Victoria                                | \$36.00               |
| April 27, 2015<br>Pacific Coa | Airfare - oneway<br>astal - Vancouver to Powell River | \$145.01 🗸            |
|                               | Airfare - oneway<br>ir - Victoria to South Vancouver  | \$150.00              |
| April 27, 2015<br>Budget, Po  | Car Rental<br>owell River                             | \$89.36               |
| April 27, 2015                | MLA Per Diem - Victoria                               | \$61.00               |
| April 28, 2015<br>Shell Cana  | Fuel                                                  | \$28.07               |
| April 29, 2015<br>Pacific Coa | Airfare - oneway<br>astal - Powell River to Vancouver | \$163.91 <del>{</del> |
|                               | Airfare - oneway<br>ir - Vancouver to Victoria        | \$150.00 <del>×</del> |
| April 29, 2015                | MLA Per Diem - Victoria                               | \$61.00               |
| April 30, 2015                | MLA Per Diem - Victoria                               | \$61.00               |