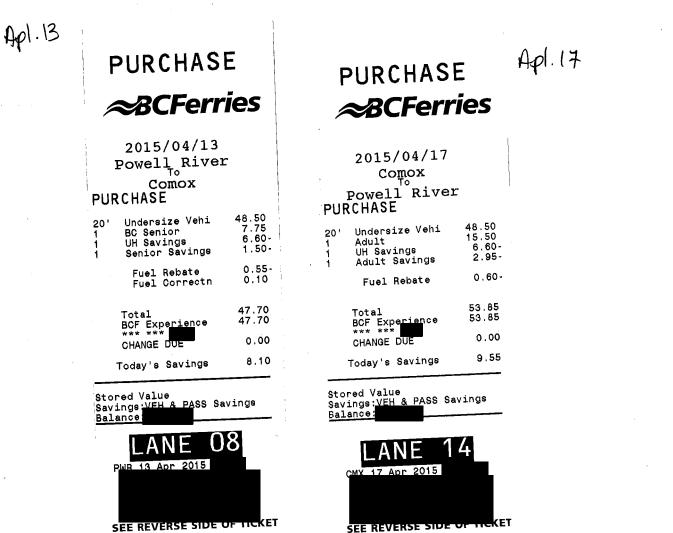

# PURCHASE

2015/04/12 Powell\_River Comox PURCHASE

| 20'<br>1<br>1<br>1 | Undersize Vehi<br>Adult<br>UH Savings<br>Adult Savings<br>Fuel Rebate | 48.50<br>15.50<br>6.60-<br>2.95-<br>0.60- |
|--------------------|-----------------------------------------------------------------------|-------------------------------------------|
|                    | Total<br>BCF Experience<br>*** ***<br>CHANGE DUE                      | 53.85<br>53.85<br>0.00                    |
|                    | oday's Savings                                                        | 9.55                                      |

Stored Value Savings:VEH & PASS Savings Balance:

SEE REVERSE SIDE OF TICKET

| Claim Number:  | 33895                          |             |                |
|----------------|--------------------------------|-------------|----------------|
| MLA Name:      | Simons, Nicholas VM150006      | Claim Date: | April 13, 2015 |
| Constituency:  | Powell River - Sunshine Coast  |             |                |
| Type Of Trip:  | MLA Travel                     |             |                |
| Prepared By:   |                                |             |                |
| Claimant Type: | Member of Legislative Assembly |             |                |
| Travel From:   | Powell River                   | Travel To:  | Victoria       |
| Trin Details:  | MLA travel                     |             |                |