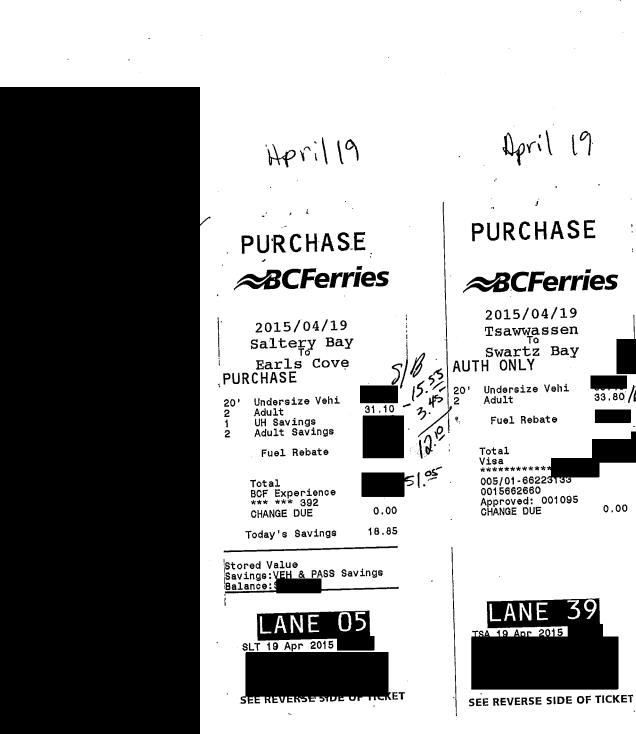

| Date                          | Expenses                                              | Amount                |
|-------------------------------|-------------------------------------------------------|-----------------------|
| April 24, 2015                | MLA Per Diem - Victoria                               | \$61.00               |
| April 26, 2015<br>Harbour A   | Airfare - oneway<br>ir, Vancouver to Victoria         | \$205.00 <i>}</i>     |
| April 26, 2015<br>Harbour A   | Airfare - oneway<br>ir - Sechelt to Vancouver         | \$276.007<br>V        |
| April 26, 2015<br>Prime Ren   | Car Rental<br>Itals, April 24-26                      | \$150.9               |
| April 26, 2015                | Dinner Only - Victoria                                | \$36.00               |
| April 27, 2015<br>Pacific Coa | Airfare - oneway<br>astal - Vancouver to Powell River | \$145.01 🗸            |
|                               | Airfare - oneway<br>ir - Victoria to South Vancouver  | \$150.00              |
| April 27, 2015<br>Budget, Po  | Car Rental<br>owell River                             | \$89.36               |
| April 27, 2015                | MLA Per Diem - Victoria                               | \$61.00               |
| April 28, 2015<br>Shell Cana  | Fuel                                                  | \$28.07               |
| April 29, 2015<br>Pacific Coa | Airfare - oneway<br>astal - Powell River to Vancouver | \$163.91 <del>{</del> |
|                               | Airfare - oneway<br>ir - Vancouver to Victoria        | \$150.00 <del>×</del> |
| April 29, 2015                | MLA Per Diem - Victoria                               | \$61.00               |
| April 30, 2015                | MLA Per Diem - Victoria                               | \$61.00               |