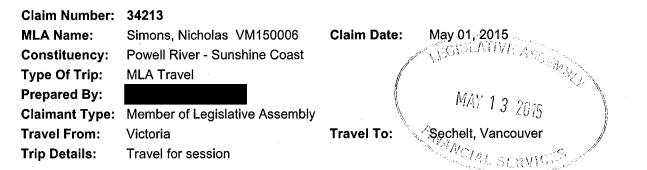

# Members Of The Legislative Assembly Travel Claim Form

Claim Number: 34212 MLA Name: Simons, Nicholas VM150006 Claim Date: April 26, 2015 **Constituency: Powell River - Sunshine Coast FGISLATIVE** Type Of Trip: MLA Travel Prepared By: Victoria MANCIAL MAY 1 3 2015 Claimant Type: Member of Legislative Assembly **Travel From:** Sechelt **Travel To:** Trip Details: MLA Travel for session