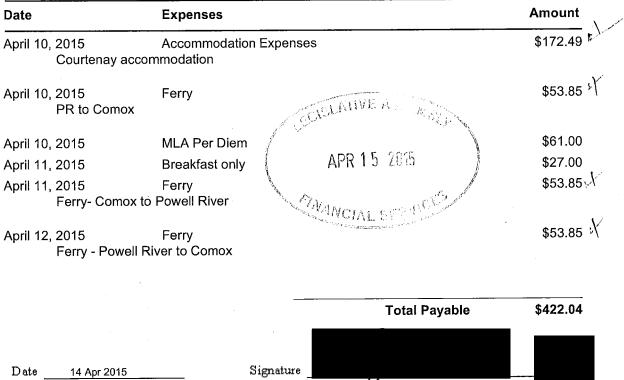

**CHECK-IN INFORMATION** 

#33843

| Claim Number:  | 33844                          |             |                |
|----------------|--------------------------------|-------------|----------------|
| MLA Name:      | Simons, Nicholas VM150006      | Claim Date: | April 10, 2015 |
| Constituency:  | Powell River - Sunshine Coast  |             |                |
| Type Of Trip:  | MLA Travel                     |             |                |
| Prepared By:   |                                |             |                |
| Claimant Type: | Member of Legislative Assembly |             | ,              |
| Travel From:   | Constituency                   | Travel To:  | Courtenay      |
| Trip Details:  | MLA Travel to Courtenay        |             |                |

| Claim | Number: | 33844 |
|-------|---------|-------|
| Viaim | Number. | 00077 |

| MLA Name:     | Simons, Nicholas VM150006     | Claim Date: | April 10, 2015 |
|---------------|-------------------------------|-------------|----------------|
| Constituency: | Powell River - Sunshine Coast |             |                |
| Type Of Trip: | MLA Travel                    |             |                |