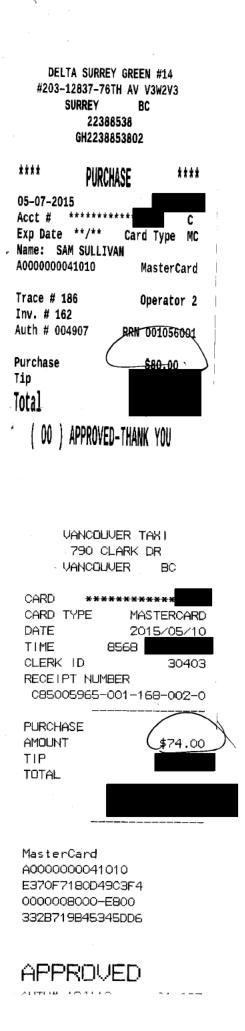

| Date                    | Expenses                                    | Amount     |
|-------------------------|---------------------------------------------|------------|
| May 03, 2015            | Hotel Victoria - With Receipts<br>May 3- 13 | \$998.00 V |
| May 07, 2015<br>Vic-Van | Ferry                                       | \$16.70+   |
| May 07, 2015            | Taxi                                        | \$80.00    |
| May 07, 2015            | Тахі                                        | \$66.65    |
| May 10, 2015            | Dinner Only - Victoria                      | \$36.00    |
| May 10, 2015<br>Van-Vic | Ferry                                       | \$16.70    |
| May 10, 2015            | Taxi                                        | \$74.00    |
| May 10, 2015            | Тахі                                        | \$66.45-   |
| May 11, 2015            | MLA Per Diem - Victoria                     | \$61.00    |
| May 12, 2015            | MLA Per Diem - Victoria                     | \$61.00    |
| May 13, 2015            | MLA Per Diem - Victoria                     | \$61.00    |
| May 14, 2015            | MLA Per Diem - Victoria                     | \$61.00    |
|                         |                                             |            |