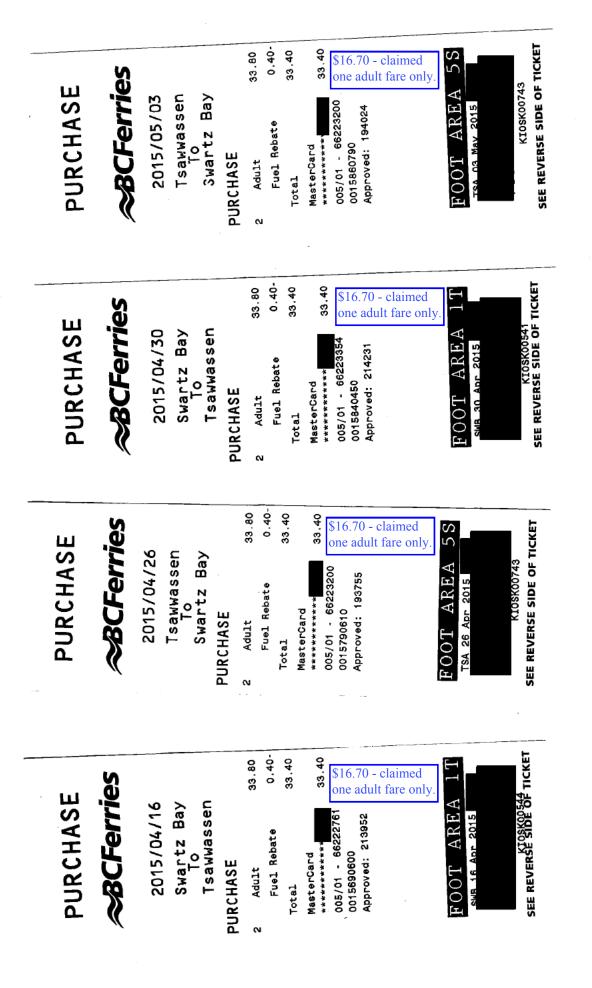

Claim Number:34171MLA Name:Sullivan, Sam VM150101-HWRClaim Date:April 12, 2015Constituency:Vancouver-False CreekType Of Trip:MLA Travel

| Date                      | Expenses                | Amount               |
|---------------------------|-------------------------|----------------------|
| April 22, 2015            | Тахі                    | \$81.06              |
| April 22, 2015            | Тахі                    | ¢67.55<br>ر\$67.55   |
| April 26, 2015            | Dinner Only - Victoria  | \$36.00              |
| April 26, 2015<br>Van-Vic | Ferry                   | \$16.70              |
| April 26, 2015            | Taxi                    | \$67.55              |
| April 26, 2015            | Тахі                    | \$74.00              |
| April 27, 2015            | MLA Per Diem - Victoria | \$61.00              |
| April 28, 2015            | MLA Per Diem - Victoria | \$61.00              |
| April 29, 2015            | MLA Per Diem - Victoria | \$61.00              |
| April 30, 2015<br>Vic-Van | Ferry                   | \$16.70~             |
| April 30, 2015            | MLA Per Diem - Victoria | \$61.00              |
| April 30, 2015            | Тахі                    | \$78.00              |
| April 30, 2015            | Тахі                    | \$69.45              |
| May 03, 2015              | Dinner Only - Victoria  | \$36.00              |
| May 03, 2015<br>Van-Vic   | Ferry                   | \$16.70 <sup>3</sup> |
| May 03, 2015              | Taxi                    | \$67.15-             |
| /lay 03, 2015             | Taxi                    | \$79.60-             |
| /lay 04, 2015             | MLA Per Diem - Victoria | \$61.00              |
| lay 05, 2015              | MLA Per Diem - Victoria | \$61.00              |
| 1ay 06, 2015              | MLA Per Diem - Victoria | \$61.00              |
| lay 07, 2015              | MLA Per Diem - Victoria | \$61.00              |

| Date                      | Expenses                       | Amount  |
|---------------------------|--------------------------------|---------|
| April 10, 2015<br>Van-Vic | Ferry                          | \$71.50 |
| April 12, 2015            | Dinner Only                    | \$36.00 |
| April 13, 2015            | Full Day Meals Per Diem Allow. | \$61.00 |
| April 14, 2015            | Full Day Meals Per Diem Allow. | \$61.00 |
| April 15, 2015            | Full Day Meals Per Diem Allow. | \$61.00 |
| April 16, 2015<br>Vic-Van | Ferry                          | \$16.70 |
| April 16, 2015            | Full Day Meals Per Diem Allow. | \$61.00 |
| April 26, 2015            | Dinner Only                    | \$36.00 |
| April 26, 2015<br>Van-Vic | Ferry                          | \$16.70 |
| April 27, 2015            | Full Day Meals Per Diem Allow. | \$61.00 |
| April 28, 2015            | Full Day Meals Per Diem Allow. | \$61.00 |
| April 29, 2015            | Full Day Meals Per Diem Allow. | \$61.00 |
| April 30, 2015<br>Vic-Van | Ferry                          | \$16.70 |
| April 30, 2015            | Full Day Meals Per Diem Allow. | \$61.00 |
| /lay 03, 2015             | Dinner Only                    | \$36.00 |
| May 03, 2015<br>Van-Vic   | Ferry                          | \$16.70 |
| May 04, 2015              | Full Day Meals Per Diem Allow. | \$61.00 |
| /lay 05, 2015             | Full Day Meals Per Diem Allow. | \$61.00 |
| /lay 06, 2015             | Full Day Meals Per Diem Allow. | \$61.00 |
| May 07, 2015              | Ferry                          | \$16.70 |