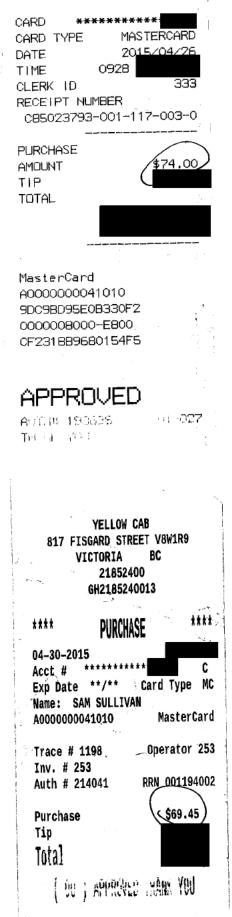

Claim Number:34171MLA Name:Sullivan, Sam VM150101-HWRClaim Date:April 12, 2015Constituency:Vancouver-False CreekType Of Trip:MLA Travel

| Date                      | Expenses                | Amount               |
|---------------------------|-------------------------|----------------------|
| April 22, 2015            | Тахі                    | \$81.06              |
| April 22, 2015            | Тахі                    | ¢67.55<br>ر\$67.55   |
| April 26, 2015            | Dinner Only - Victoria  | \$36.00              |
| April 26, 2015<br>Van-Vic | Ferry                   | \$16.70              |
| April 26, 2015            | Taxi                    | \$67.55              |
| April 26, 2015            | Тахі                    | \$74.00              |
| April 27, 2015            | MLA Per Diem - Victoria | \$61.00              |
| April 28, 2015            | MLA Per Diem - Victoria | \$61.00              |
| April 29, 2015            | MLA Per Diem - Victoria | \$61.00              |
| April 30, 2015<br>Vic-Van | Ferry                   | \$16.70~             |
| April 30, 2015            | MLA Per Diem - Victoria | \$61.00              |
| April 30, 2015            | Тахі                    | \$78.00              |
| April 30, 2015            | Тахі                    | \$69.45              |
| May 03, 2015              | Dinner Only - Victoria  | \$36.00              |
| May 03, 2015<br>Van-Vic   | Ferry                   | \$16.70 <sup>3</sup> |
| May 03, 2015              | Taxi                    | \$67.15-             |
| /lay 03, 2015             | Taxi                    | \$79.60-             |
| /lay 04, 2015             | MLA Per Diem - Victoria | \$61.00              |
| lay 05, 2015              | MLA Per Diem - Victoria | \$61.00              |
| 1ay 06, 2015              | MLA Per Diem - Victoria | \$61.00              |
| lay 07, 2015              | MLA Per Diem - Victoria | \$61.00              |

**Total Payable** 

\$4250.20

Claim Number:34171MLA Name:Sullivan, Sam VM150101-HWRClaim Date:April 12, 2015Constituency:Vancouver-False CreekType Of Trip:MLA Travel

| Date   |                          | Expenses                   |                                                                                                                              | Amount |
|--------|--------------------------|----------------------------|------------------------------------------------------------------------------------------------------------------------------|--------|
| Date _ | 07 May 2015              | Signat                     | ure<br>Sullivan, Sam VM150101-HWR<br>certified that the amount to be paid is co<br>with appropriate statute or other authori |        |
|        | UNTS OFFIC<br>ation Code | E USE ONLY<br>Account Code | STOB Code                                                                                                                    | Amount |
|        |                          |                            |                                                                                                                              |        |
|        |                          |                            |                                                                                                                              |        |