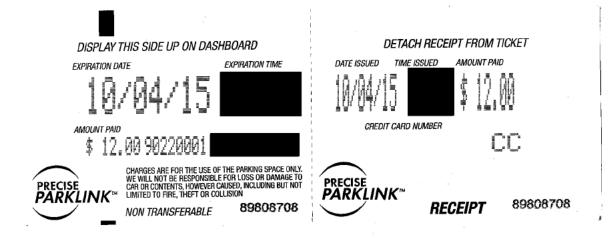

| Claim Number:<br>MLA Name:<br>Constituency:<br>Type Of Trip:<br>Prepared By:<br>Claimant Type:<br>Travel From:<br>Trip Details: | 33868<br>Sullivan, Sam VM150101-HWR<br>Vancouver-False Creek<br>Accompanying Person Travel<br>Accompanying Person (LA)<br>Langley<br>Constituency Visit | Claim Date: April 08, 2015<br>Claimant Name:<br>Travel To: Vancouver | 21                    |
|---------------------------------------------------------------------------------------------------------------------------------|---------------------------------------------------------------------------------------------------------------------------------------------------------|----------------------------------------------------------------------|-----------------------|
| Date                                                                                                                            | Expenses                                                                                                                                                | ¥_1                                                                  | Amount                |
| April 09, 2015<br>Langley-                                                                                                      | 56(km)<br>Vancouver                                                                                                                                     |                                                                      | \$29.12               |
| April 10, 2015<br>Vancouv                                                                                                       | 56(km)<br>ver-Langley                                                                                                                                   | <b>,</b>                                                             | \$29.12               |
| April 08, 2015                                                                                                                  | Relative/Friend Accomm                                                                                                                                  | Allow                                                                | \$30.00               |
| April 09, 2015                                                                                                                  | Accommodation Expense                                                                                                                                   |                                                                      | \$138.64              |
|                                                                                                                                 |                                                                                                                                                         |                                                                      |                       |
| April 09, 2015                                                                                                                  | Breakfast & Lunch only                                                                                                                                  |                                                                      | \$39.50               |
| April 09_2015                                                                                                                   | Parking                                                                                                                                                 | SUNTVE ASSEMBLY                                                      | \$39.50               |
| April 09, 2015<br>Parking f                                                                                                     | Parking<br>rom before check-in at Hotel                                                                                                                 | APR 2 0 2015                                                         | \$9.00                |
| April 09, 2015                                                                                                                  | Taxi                                                                                                                                                    | a Barran and a stranger and                                          | \$5.70 <del>- X</del> |
| April 10, 2015                                                                                                                  | Breakfast & Dinner Only                                                                                                                                 | CARL SERVICE                                                         | \$48.50               |
| April 10, 2015<br>Parking a                                                                                                     | Parking<br>fter check-out from hotel                                                                                                                    |                                                                      | \$12.00-{             |
| April 10, 2015                                                                                                                  | Тахі                                                                                                                                                    |                                                                      | \$6.70+               |
|                                                                                                                                 |                                                                                                                                                         | Total Payable                                                        | \$387.78              |
|                                                                                                                                 |                                                                                                                                                         |                                                                      |                       |