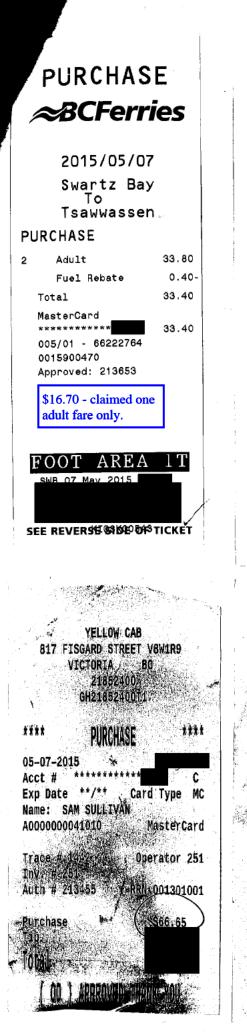

Claim Number:34171MLA Name:Sullivan, Sam VM150101-HWRClaim Date:April 12, 2015Constituency:Vancouver-False CreekType Of Trip:MLA Travel

| Date                      | Expenses                | Amount               |
|---------------------------|-------------------------|----------------------|
| April 22, 2015            | Тахі                    | \$81.06              |
| April 22, 2015            | Тахі                    | ¢67.55<br>ر\$67.55   |
| April 26, 2015            | Dinner Only - Victoria  | \$36.00              |
| April 26, 2015<br>Van-Vic | Ferry                   | \$16.70              |
| April 26, 2015            | Taxi                    | \$67.55              |
| April 26, 2015            | Тахі                    | \$74.00              |
| April 27, 2015            | MLA Per Diem - Victoria | \$61.00              |
| April 28, 2015            | MLA Per Diem - Victoria | \$61.00              |
| April 29, 2015            | MLA Per Diem - Victoria | \$61.00              |
| April 30, 2015<br>Vic-Van | Ferry                   | \$16.70~             |
| April 30, 2015            | MLA Per Diem - Victoria | \$61.00              |
| April 30, 2015            | Тахі                    | \$78.00              |
| April 30, 2015            | Тахі                    | \$69.45              |
| May 03, 2015              | Dinner Only - Victoria  | \$36.00              |
| May 03, 2015<br>Van-Vic   | Ferry                   | \$16.70 <sup>3</sup> |
| May 03, 2015              | Taxi                    | \$67.15-             |
| /lay 03, 2015             | Taxi                    | \$79.60-             |
| /lay 04, 2015             | MLA Per Diem - Victoria | \$61.00              |
| lay 05, 2015              | MLA Per Diem - Victoria | \$61.00              |
| 1ay 06, 2015              | MLA Per Diem - Victoria | \$61.00              |
| lay 07, 2015              | MLA Per Diem - Victoria | \$61.00              |

| Date                    | Expenses                                    | Amount     |
|-------------------------|---------------------------------------------|------------|
| May 03, 2015            | Hotel Victoria - With Receipts<br>May 3- 13 | \$998.00 V |
| May 07, 2015<br>Vic-Van | Ferry                                       | \$16.70+   |
| May 07, 2015            | Taxi                                        | \$80.00    |
| May 07, 2015            | Тахі                                        | \$66.65    |
| May 10, 2015            | Dinner Only - Victoria                      | \$36.00    |
| May 10, 2015<br>Van-Vic | Ferry                                       | \$16.70    |
| May 10, 2015            | Taxi                                        | \$74.00    |
| May 10, 2015            | Тахі                                        | \$66.45-   |
| May 11, 2015            | MLA Per Diem - Victoria                     | \$61.00    |
| May 12, 2015            | MLA Per Diem - Victoria                     | \$61.00    |
| May 13, 2015            | MLA Per Diem - Victoria                     | \$61.00    |
| May 14, 2015            | MLA Per Diem - Victoria                     | \$61.00    |
|                         |                                             |            |