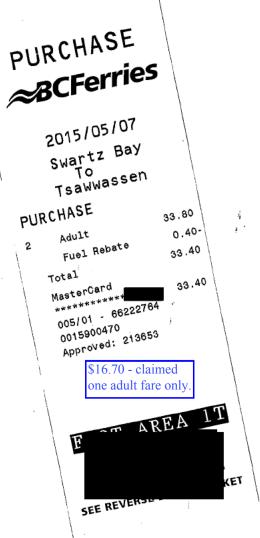

Claim Number:34171MLA Name:Sullivan, Sam VM150101-HWRClaim Date:April 12, 2015Constituency:Vancouver-False CreekType Of Trip:MLA Travel

| Date                      | Expenses                | Amount               |
|---------------------------|-------------------------|----------------------|
| April 22, 2015            | Тахі                    | \$81.06              |
| April 22, 2015            | Тахі                    | ¢67.55<br>ر\$67.55   |
| April 26, 2015            | Dinner Only - Victoria  | \$36.00              |
| April 26, 2015<br>Van-Vic | Ferry                   | \$16.70              |
| April 26, 2015            | Taxi                    | \$67.55              |
| April 26, 2015            | Тахі                    | \$74.00              |
| April 27, 2015            | MLA Per Diem - Victoria | \$61.00              |
| April 28, 2015            | MLA Per Diem - Victoria | \$61.00              |
| April 29, 2015            | MLA Per Diem - Victoria | \$61.00              |
| April 30, 2015<br>Vic-Van | Ferry                   | \$16.70~             |
| April 30, 2015            | MLA Per Diem - Victoria | \$61.00              |
| April 30, 2015            | Тахі                    | \$78.00              |
| April 30, 2015            | Тахі                    | \$69.45              |
| May 03, 2015              | Dinner Only - Victoria  | \$36.00              |
| May 03, 2015<br>Van-Vic   | Ferry                   | \$16.70 <sup>3</sup> |
| May 03, 2015              | Taxi                    | \$67.15-             |
| /lay 03, 2015             | Taxi                    | \$79.60-             |
| /lay 04, 2015             | MLA Per Diem - Victoria | \$61.00              |
| lay 05, 2015              | MLA Per Diem - Victoria | \$61.00              |
| 1ay 06, 2015              | MLA Per Diem - Victoria | \$61.00              |
| lay 07, 2015              | MLA Per Diem - Victoria | \$61.00              |

| Date                      | Expenses                       | Amount  |
|---------------------------|--------------------------------|---------|
| April 10, 2015<br>Van-Vic | Ferry                          | \$71.50 |
| April 12, 2015            | Dinner Only                    | \$36.00 |
| April 13, 2015            | Full Day Meals Per Diem Allow. | \$61.00 |
| April 14, 2015            | Full Day Meals Per Diem Allow. | \$61.00 |
| April 15, 2015            | Full Day Meals Per Diem Allow. | \$61.00 |
| April 16, 2015<br>Vic-Van | Ferry                          | \$16.70 |
| April 16, 2015            | Full Day Meals Per Diem Allow. | \$61.00 |
| April 26, 2015            | Dinner Only                    | \$36.00 |
| April 26, 2015<br>Van-Vic | Ferry                          | \$16.70 |
| April 27, 2015            | Full Day Meals Per Diem Allow. | \$61.00 |
| April 28, 2015            | Full Day Meals Per Diem Allow. | \$61.00 |
| April 29, 2015            | Full Day Meals Per Diem Allow. | \$61.00 |
| April 30, 2015<br>Vic-Van | Ferry                          | \$16.70 |
| April 30, 2015            | Full Day Meals Per Diem Allow. | \$61.00 |
| /lay 03, 2015             | Dinner Only                    | \$36.00 |
| May 03, 2015<br>Van-Vic   | Ferry                          | \$16.70 |
| May 04, 2015              | Full Day Meals Per Diem Allow. | \$61.00 |
| /lay 05, 2015             | Full Day Meals Per Diem Allow. | \$61.00 |
| /lay 06, 2015             | Full Day Meals Per Diem Allow. | \$61.00 |
| May 07, 2015              | Ferry                          | \$16.70 |