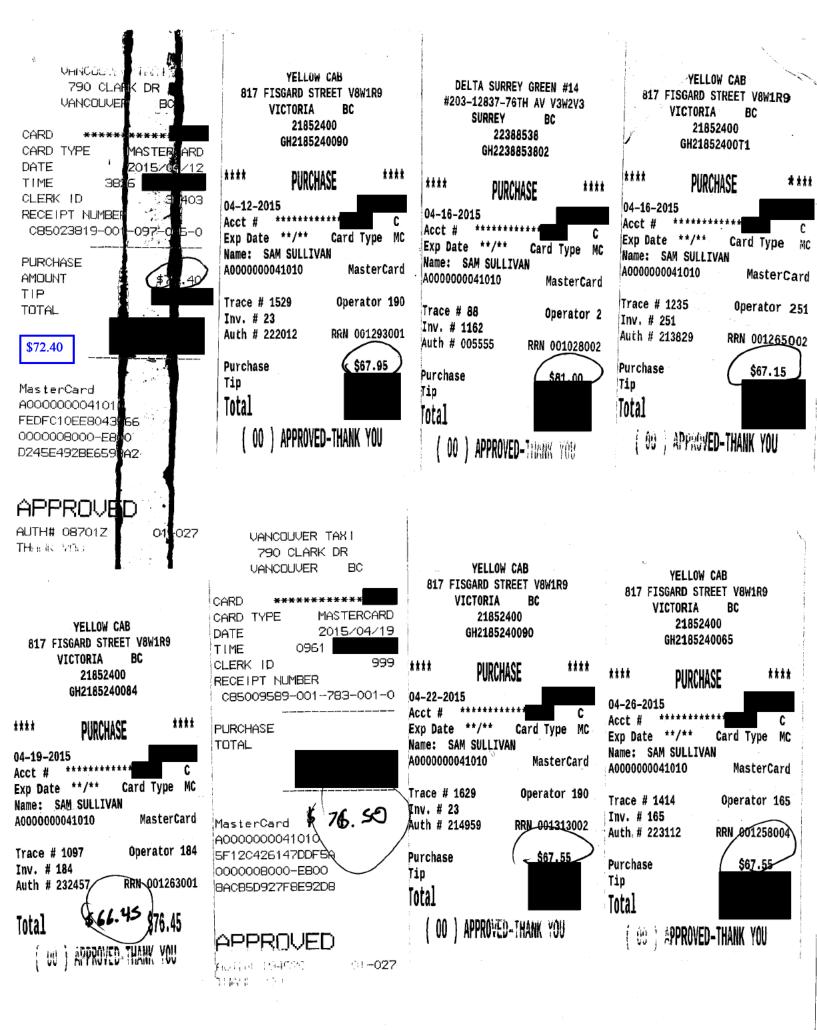

| Constituency:<br>Type Of Trip:<br>Prepared By:<br>Claimant Type:<br>Travel From:<br>Trip Details: | Vancouver-False Creek<br>MLA Travel<br>Member of Legislative Assembly<br>Vancouver<br>Session | Travel To:    | MAY 1 1 2075      |
|---------------------------------------------------------------------------------------------------|-----------------------------------------------------------------------------------------------|---------------|-------------------|
| Date                                                                                              | Expenses                                                                                      |               | Amount            |
| April 12, 2015<br>April 12, 2015<br>Van-Vic                                                       | Dinner Only - Victoria<br>Ferry                                                               |               | \$36.00<br>\$8.45 |
| April 12, 2015                                                                                    | Hotel Victoria - With Rec<br>April 12- May 3 2                                                | eipts<br>IgMS | \$2095.80         |
| April 12, 2015                                                                                    | Taxi                                                                                          | 1             | \$72.40×          |
| April 12, 2015                                                                                    | Taxi                                                                                          |               | \$67.95           |
| April 13, 2015                                                                                    | MLA Per Diem - Victoria                                                                       |               | \$61.00           |
| April 14, 2015                                                                                    | Breakfast and Dinner On                                                                       | ly-Victoria   | \$48.50           |
| April 15, 2015                                                                                    | MLA Per Diem - Victoria                                                                       |               | \$61.00           |
| April 16, 2015<br>Vic-Van                                                                         | Ferry                                                                                         |               | \$16.70           |
| April 16, 2015                                                                                    | MLA Per Diem - Victoria                                                                       |               | \$61.00           |
| April 16, 2015                                                                                    | Taxi                                                                                          |               | \$81.00+          |
| April 16, 2015                                                                                    | Taxi                                                                                          |               | \$67.15           |
| April 19, 2015                                                                                    | Dinner Only - Victoria                                                                        |               | \$36.00           |
| April 19, 2015<br>Van-Vic                                                                         | Ferry                                                                                         |               | \$8.45-7          |
| April 19, 2015                                                                                    | Taxi                                                                                          |               | \$66.45           |
| pril 19, 2015                                                                                     | Taxi                                                                                          |               | \$76.50           |
| pril 20, 2015                                                                                     | MLA Per Diem - Victoria                                                                       |               | \$61.00           |
| April 21, 2015                                                                                    | MLA Per Diem - Victoria                                                                       |               | \$61.00           |
| April 22, 2015<br>Vic-Van                                                                         | Ferry                                                                                         |               | \$8.45 +          |
| April 22, 2015                                                                                    | MLA Per Diem - Victoria                                                                       |               | \$61.00           |

Claim Number:34171MLA Name:Sullivan, Sam VM150101-HWRClaim Date:April 12, 2015Constituency:Vancouver-False CreekType Of Trip:MLA Travel

| Date                      | Expenses                | Amount               |
|---------------------------|-------------------------|----------------------|
| April 22, 2015            | Тахі                    | \$81.06              |
| April 22, 2015            | Тахі                    | ¢67.55<br>ر\$67.55   |
| April 26, 2015            | Dinner Only - Victoria  | \$36.00              |
| April 26, 2015<br>Van-Vic | Ferry                   | \$16.70              |
| April 26, 2015            | Taxi                    | \$67.55              |
| April 26, 2015            | Тахі                    | \$74.00              |
| April 27, 2015            | MLA Per Diem - Victoria | \$61.00              |
| April 28, 2015            | MLA Per Diem - Victoria | \$61.00              |
| April 29, 2015            | MLA Per Diem - Victoria | \$61.00              |
| April 30, 2015<br>Vic-Van | Ferry                   | \$16.70~             |
| April 30, 2015            | MLA Per Diem - Victoria | \$61.00              |
| April 30, 2015            | Тахі                    | \$78.00              |
| April 30, 2015            | Тахі                    | \$69.45              |
| May 03, 2015              | Dinner Only - Victoria  | \$36.00              |
| May 03, 2015<br>Van-Vic   | Ferry                   | \$16.70 <sup>3</sup> |
| May 03, 2015              | Taxi                    | \$67.15-             |
| /lay 03, 2015             | Taxi                    | \$79.60-             |
| /lay 04, 2015             | MLA Per Diem - Victoria | \$61.00              |
| lay 05, 2015              | MLA Per Diem - Victoria | \$61.00              |
| 1ay 06, 2015              | MLA Per Diem - Victoria | \$61.00              |
| lay 07, 2015              | MLA Per Diem - Victoria | \$61.00              |