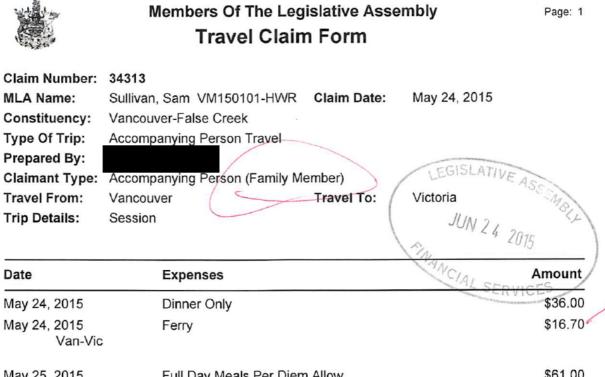

机连压图 计空空内

Los La

1.124

01 027

Claim Number: 33874 MLA Name: Sullivan, Sam VM150101-HWR Claim Date: April 12, 2015 Constituency: Vancouver-False Creek SATSLAN Type Of Trip: Accompanying Person Travel Prepared By: MAY 15 Claimant Type: Accompanying Persøn (Family Member) 2015 Travel To: Travel From: Vancouver Victoria Trip Details: Session

| Date                      | Expenses                       | Amount  |
|---------------------------|--------------------------------|---------|
| April 10, 2015<br>Van-Vic | Ferry                          | \$71.50 |
| April 12, 2015            | Dinner Only                    | \$36.00 |
| April 13, 2015            | Full Day Meals Per Diem Allow. | \$61.00 |
| April 14, 2015            | Full Day Meals Per Diem Allow. | \$61.00 |
| April 15, 2015            | Full Day Meals Per Diem Allow. | \$61.00 |
| April 16, 2015<br>Vic-Van | Ferry                          | \$16.70 |
| April 16, 2015            | Full Day Meals Per Diem Allow. | \$61.00 |
| April 26, 2015            | Dinner Only                    | \$36.00 |
| April 26, 2015<br>Van-Vic | Ferry                          | \$16.70 |
| April 27, 2015            | Full Day Meals Per Diem Allow. | \$61.00 |
| April 28, 2015            | Full Day Meals Per Diem Allow. | \$61.00 |
| April 29, 2015            | Full Day Meals Per Diem Allow. | \$61.00 |
| April 30, 2015<br>Vic-Van | Ferry                          | \$16.70 |
| April 30, 2015            | Full Day Meals Per Diem Allow. | \$61.00 |
| /lay 03, 2015             | Dinner Only                    | \$36.00 |
| May 03, 2015<br>Van-Vic   | Ferry                          | \$16.70 |
| May 04, 2015              | Full Day Meals Per Diem Allow. | \$61.00 |
| /lay 05, 2015             | Full Day Meals Per Diem Allow. | \$61.00 |
| /lay 06, 2015             | Full Day Meals Per Diem Allow. | \$61.00 |
| May 07, 2015              | Ferry                          | \$16.70 |

Claim Number:33874MLA Name:Sullivan, Sam VM150101-HWRClaim Date:April 12, 2015Constituency:Vancouver-False CreekType Of Trip:Accompanying Person Travel

| \$61.00<br>\$995.00           |
|-------------------------------|
|                               |
| \$995.00                      |
| \$000.00                      |
| correct, and is in accordance |
| correct<br>ority fo           |