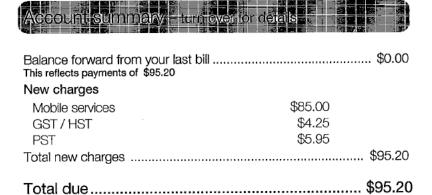

#### Invoiced To

MLA ATTN: Doug Donaldson Box Hazelton, BC, V0J 2J0 Canada

| Bronze Web and Email Hosting - dougdonaldson.ca (2015/04/11 - 2016/04/10)                 | \$89.00 CAD |              |
|-------------------------------------------------------------------------------------------|-------------|--------------|
| Domain Renewal - dougdonaldson.ca - 1 Year/s (2015/04/11 - 2016/04/10)<br>+ ID Protection |             | \$24.95 CAD  |
|                                                                                           | Sub Total   | \$113.95 CAD |
|                                                                                           | 5.00% GST   | \$5.70 CAD   |
|                                                                                           | Credit      | \$0.00 CAD   |
|                                                                                           | Total       | \$119.65 CAD |