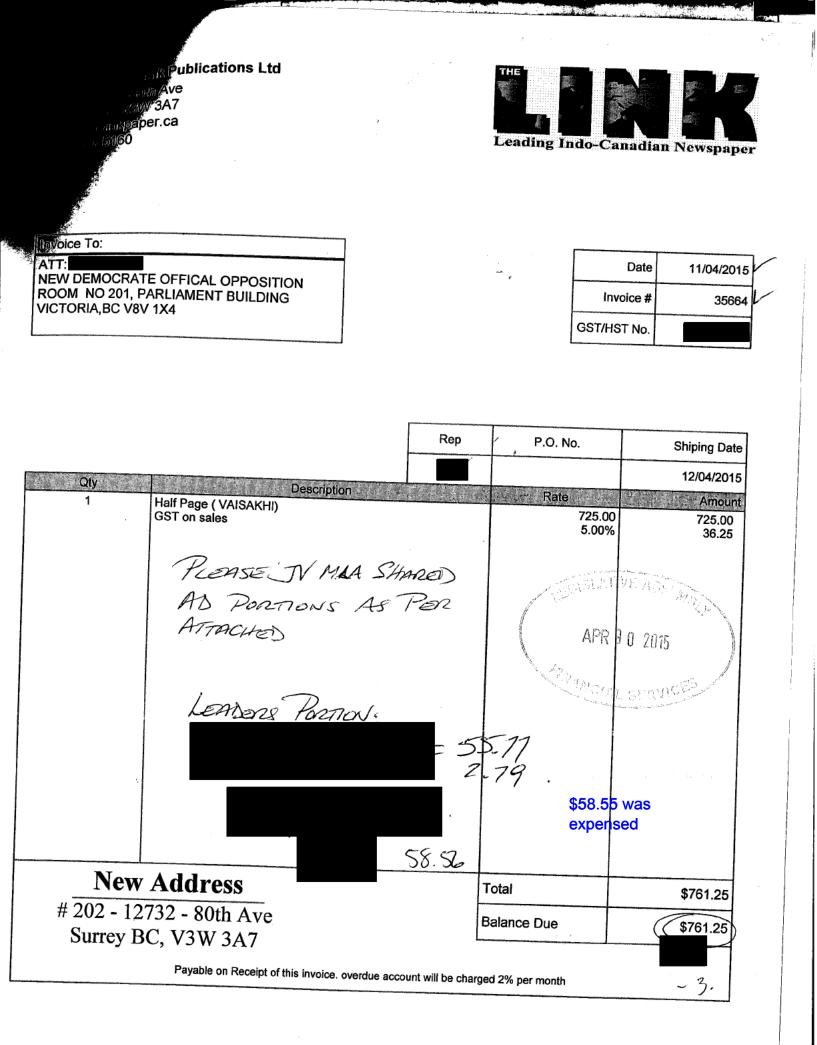

V 300476

Customer Contact
Phone:
Fax:
Alt. Phone:
E-mail:

| Quantity      | Issue Date       | Item                                    | Description                                                                                                     | Price Each               | Amount     |
|---------------|------------------|-----------------------------------------|-----------------------------------------------------------------------------------------------------------------|--------------------------|------------|
|               | 10/04/2015       | CHP - Colour 1/2 Page (5x12 or          | Vaisakhi Ad                                                                                                     | 550.00                   | 550.00     |
|               | 10/0//2015       |                                         |                                                                                                                 |                          | *          |
|               |                  |                                         | a second a s | Constant of Marin<br>Sec |            |
|               |                  |                                         |                                                                                                                 | AFR 2 4 21               | 5.<br>55   |
|               |                  |                                         | LA SHARED AD PORT                                                                                               | 704/5                    |            |
|               | ·                | PLEASE JV M                             | LA SHAMED AD THE                                                                                                |                          |            |
|               |                  | AS PER ATTAC                            | HED                                                                                                             |                          |            |
|               |                  | Lemen's Por                             | ION RROBET CODE                                                                                                 | · Harsakui               | •          |
|               |                  |                                         | = 42.30<br>= 2.12,                                                                                              |                          |            |
|               |                  |                                         |                                                                                                                 |                          |            |
|               |                  |                                         |                                                                                                                 |                          |            |
|               |                  |                                         |                                                                                                                 |                          |            |
|               |                  |                                         | 13 members.                                                                                                     |                          |            |
|               |                  | per month (24% per annum) on all accour |                                                                                                                 | Subtotal                 | \$550.00   |
| Interest is o | calculated at 2% |                                         |                                                                                                                 | GST/HST                  | \$27.5     |
|               |                  | \$44.43                                 | was P                                                                                                           | ayments/Credits          | \$0.0      |
|               |                  | expense                                 | ed                                                                                                              | Invoice Total            | \$577.5    |
|               |                  |                                         | F                                                                                                               | Previous Balance         | $\searrow$ |

Account Balance (Includes Previous Balances) \$577.50

"Account Balance" is the total amount owing. It is the total of this invoice plus any other unpaid invoice(s).