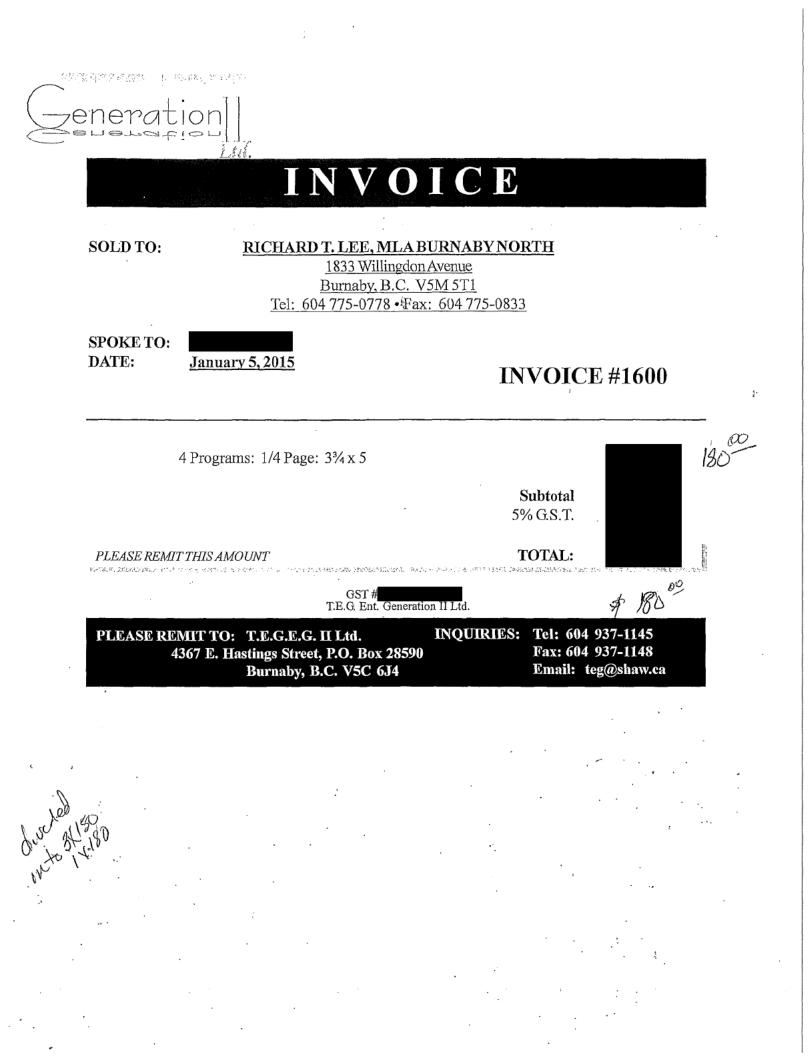

| Y NORTH CONSTITUENCY OFFICE |
|                                            |                             |
|                                            |                             |
| 5440 SUB3.                                 |                             |
| RE PER_                                    |                             |
|                                            |                             |
|                                            |                             |
|                                            |                             |
|                                            | · · · · · ·                 |
|                                            |                             |

\*\*\*\* /四 土山 / 钠/L-吹卫 - 直 朗 熱 禄 : 604-321-5211 \*\*\*





#105 - 4833 BYRNE ROAD, BURNABY, B.C. V5J 3H6 Tel: (604) 341-2826 Fax: (604) 436-1772 **BILL TO:** 

 DATE
 INVOICE #

 5/1/2015
 4970

Richard Lee MLA Burnaby North

| P.O. # | TERMS   | DUE DATE  | CUST PST # |
|--------|---------|-----------|------------|
|        | 30 days | 5/31/2015 |            |

t

| ITEM                         | DESCRIPTION                                                                  | QTY.           | AMOUNT            |
|------------------------------|------------------------------------------------------------------------------|----------------|-------------------|
| Business Card<br>Certificate | " Black on 80lb White Cover 2S<br>Full Color on 65lb White Cover 1S 8.5"x11" | 2,000<br>3,000 | 78.00T<br>490.00T |
|                              | Busines