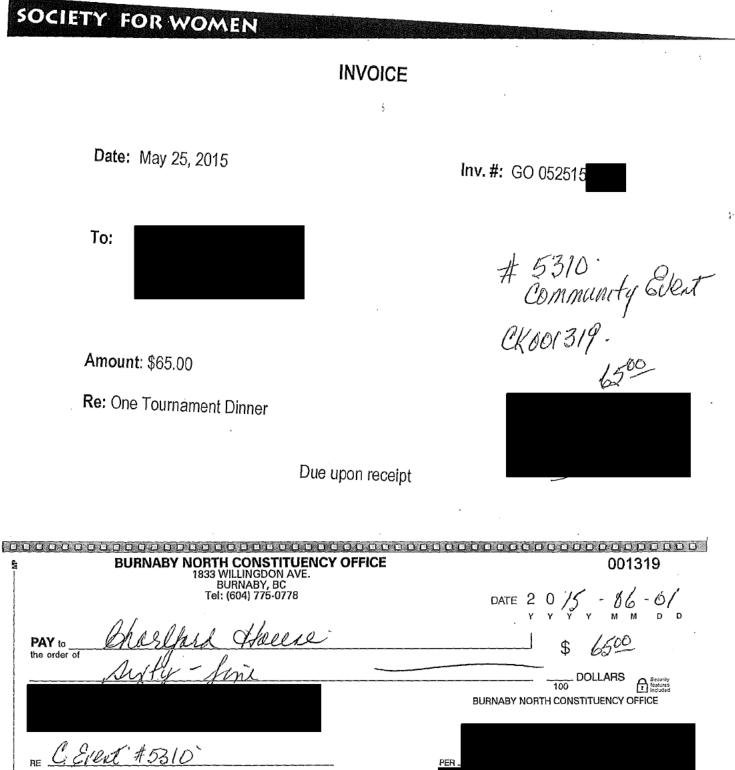

|



Hot Line Telephone: 604 420 4626 Administration: 604 420 6601 Fax: 604 420 4629

PO Box 44077 Burnaby BC V5B 4Y2 www.charlfordhouse.ca



£.,

| Remit To: Florist, Ltd.<br>4714 Hastings Street<br>Burnaby, BC                  |                                                                                     | INVOICE                |
|---------------------------------------------------------------------------------|-------------------------------------------------------------------------------------|------------------------|
| V5C 2K7<br>(604) 299-0585<br>GST/HST#                                           | Invoice No.:<br>Invoice Date:<br>Your Customer ID:                                  |                        |
| Sold Richard T. Lee<br>To MLA Burnaby North<br>Burnaby, BC                      | Delv Richard T Lee ML<br>To Jane Thornthwaite<br>Bates Park N Ft I<br>Vancouver, BC | e MLA                  |
|