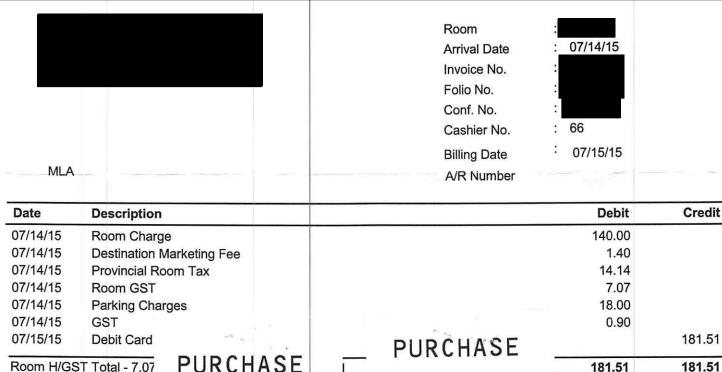

GST input tax credits are not included in the amounts of the travel expenses in this report and therefore, the amounts of the travel expenses in receipts do not agree to the amounts of the travel expenses in this report.