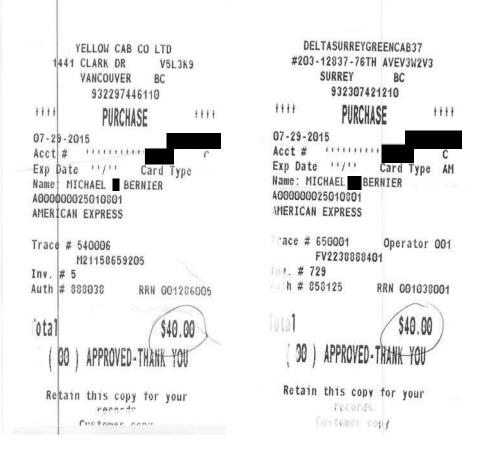

July 10, 2015

Constituency:

Peace River South

Type Of Trip:

Speaker Authorized Travel

|                                           | Amount                                                                                                                                                                                                     |
|-------------------------------------------|------------------------------------------------------------------------------------------------------------------------------------------------------------------------------------------------------------|
| Car Rental                                | \$447.17                                                                                                                                                                                                   |
| Fuel                                      | \$10.00                                                                                                                                                                                                    |
| MLA Per Diem                              | \$61.00                                                                                                                                                                                                    |
| US Exchange<br>er Diem charged at 1.32551 | \$99.30                                                                                                                                                                                                    |
| US Exchange<br>iel                        | \$3.26                                                                                                                                                                                                     |
| US Exchange<br>r rental                   | \$145.56                                                                                                                                                                                                   |
| US Exchange<br>n Accommodation            | \$298.04                                                                                                                                                                                                   |
| Parking                                   | \$48.00                                                                                                                                                                                                    |
|                                           |                                                                                                                                                                                                            |
| Total                                     | Payable \$5665.76                                                                                                                                                                                          |
|                                           | 90<br>o be paid is correct, and is in accordance<br>r other authority for payment                                                                                                                          |
|                                           | Fuel  MLA Per Diem  US Exchange er Diem charged at 1.32551  US Exchange rental  US Exchange rental  US Exchange Accommodation  Parking  Total  Signatur  Bernier, Mike VM1500 certified that the amount to |