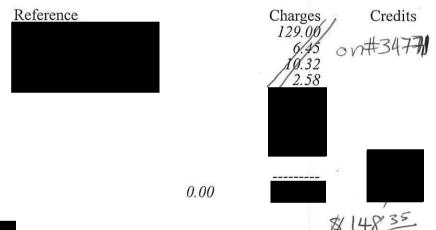

#### **Doug Routley** 201 Parliment Building VICTORIA BC V8V 1X4

Invoice

Invoice date Invoice number

7/30/2015

Our reference GST Number 195327

| Guest     | Mr Doug Routley       | Arrival <b>7/29/2015</b> Departure <b>7/30/2015</b> Room |                       |
|-----------|-----------------------|----------------------------------------------------------|-----------------------|
| Date      | Description           | Quantity Unit Price                                      | Total ()              |
| 7/29/2015 | Room Charge           | 1 109.00                                                 | 109.00                |
| 7/29/2015 | GST Taxes             | 1 5.45                                                   | 5.45                  |
| 7/29/2015 | Hotel Room Tax 8%     | 1 8.72                                                   | 8.72                  |
| 7/29/2015 | Municipal Room Tax 2% | 1 2.18                                                   | 2.18                  |
| 7/30/2015 | MC **                 | Total invoice                                            | <b>125.35</b> -125.35 |
| 770072010 | tuin tuin             | Total Paid                                               | -125.35               |
|           |                       | Total Due                                                | 0.00                  |
|           |                       |                                                          |                       |
| Total GST | 5.45                  |                                                          |                       |