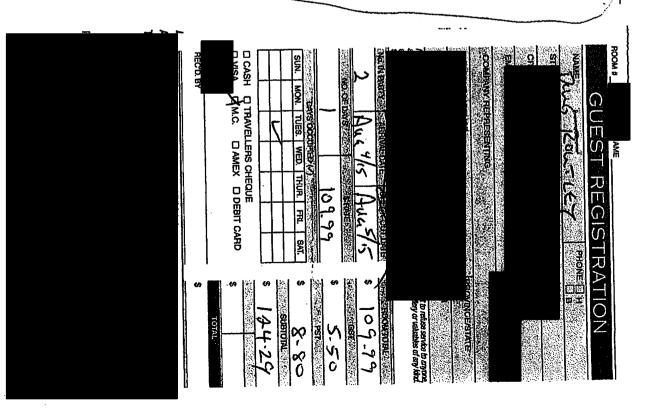

#### **Doug Routley** 201 Parliment Building VICTORIA BC V8V 1X4

Invoice

Invoice date Invoice number

7/30/2015

Our reference GST Number 195327

| Guest     | Mr Doug Routley       | Arrival <b>7/29/2015</b> Departure <b>7/30/2015</b> Room |                       |
|-----------|-----------------------|----------------------------------------------------------|-----------------------|
| Date      | Description           | Quantity Unit Price                                      | Total ()              |
| 7/29/2015 | Room Charge           | 1 109.00                                                 | 109.00                |
| 7/29/2015 | GST Taxes             | 1 5.45                                                   | 5.45                  |
| 7/29/2015 | Hotel Room Tax 8%     | 1 8.72                                                   | 8.72                  |
| 7/29/2015 | Municipal Room Tax 2% | 1 2.18                                                   | 2.18                  |
| 7/30/2015 | MC **                 | Total invoice                                            | <b>125.35</b> -125.35 |
| 770072010 | tuin tuin             | Total Paid                                               | -125.35               |
|           |                       | Total Due                                                | 0.00                  |
|           |                       |                                                          |                       |
| Total GST | 5.45                  |                                                          |                       |