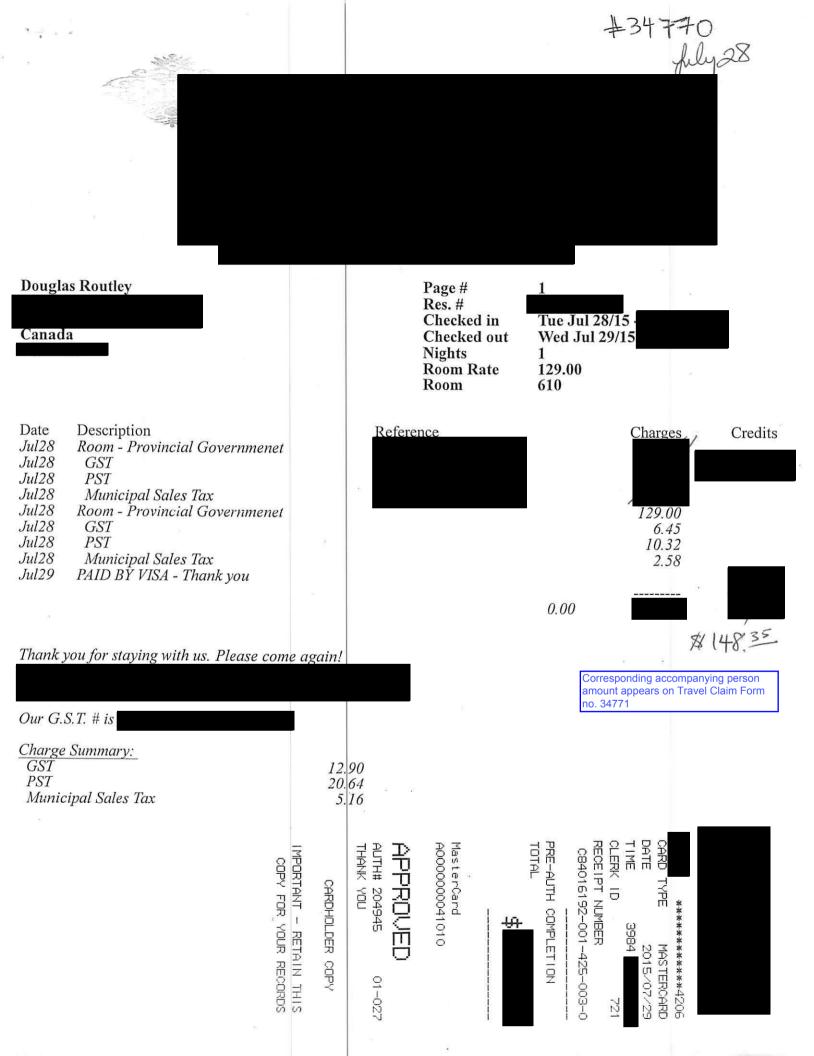

#### **Doug Routley** 201 Parliment Building VICTORIA BC V8V 1X4

Invoice

Invoice date Invoice number

7/30/2015

Our reference GST Number 195327

| Guest     | Mr Doug Routley       | Arrival <b>7/29/2015</b> Departure <b>7/30/2015</b> Room |                       |
|-----------|-----------------------|----------------------------------------------------------|-----------------------|
| Date      | Description           | Quantity Unit Price                                      | Total ()              |
| 7/29/2015 | Room Charge           | 1 109.00                                                 | 109.00                |
| 7/29/2015 | GST Taxes             | 1 5.45                                                   | 5.45                  |
| 7/29/2015 | Hotel Room Tax 8%     | 1 8.72                                                   | 8.72                  |
| 7/29/2015 | Municipal Room Tax 2% | 1 2.18                                                   | 2.18                  |
| 7/30/2015 | MC **                 | Total invoice                                            | <b>125.35</b> -125.35 |
| 770072010 | tuin tuin             | Total Paid                                               | -125.35               |
|           |                       | Total Due                                                | 0.00                  |
|           |                       |                                                          |                       |
| Total GST | 5.45                  |                                                          |                       |