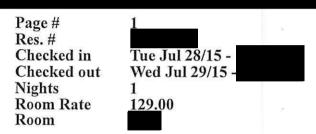

#### **Doug Routley** 201 Parliment Building VICTORIA BC V8V 1X4

Invoice

Invoice date Invoice number

7/30/2015

Our reference GST Number 195327

| Guest     | Mr Doug Routley       | Arrival <b>7/29/2015</b> Departure <b>7/30/2015</b> Room |                       |
|-----------|-----------------------|----------------------------------------------------------|-----------------------|
| Date      | Description           | Quantity Unit Price                                      | Total ()              |
| 7/29/2015 | Room Charge           | 1 109.00                                                 | 109.00                |
| 7/29/2015 | GST Taxes             | 1 5.45                                                   | 5.45                  |
| 7/29/2015 | Hotel Room Tax 8%     | 1 8.72                                                   | 8.72                  |
| 7/29/2015 | Municipal Room Tax 2% | 1 2.18                                                   | 2.18                  |
| 7/30/2015 | MC **                 | Total invoice                                            | <b>125.35</b> -125.35 |
| 770072010 | tuin tuin             | Total Paid                                               | -125.35               |
|           |                       | Total Due                                                | 0.00                  |
|           |                       |                                                          |                       |
| Total GST | 5.45                  |                                                          |                       |