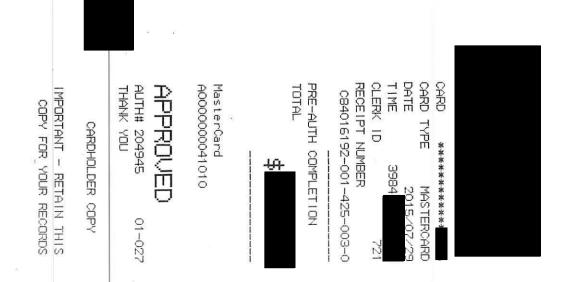

\*\*\*\*\*\*\*\* AUTH 201749

PURCHASE C 0010010010 00 027

MASTERCARD A0000000041010 0000008000 E800 INUDICE 297419

July 28

TLC AUTOMOTIVE 1963 COLLISON AVE MASSET, BC UOT 1MO

> 250-626-3756 SALE

MID: 8014774494

TID: 0089250008014774494003

Entry Method : C

QFF #: 22

15/07/28

'are:0039

13:

**APPROVED** 

Code: 172859

RCARD

AMOUNT

\$36.00

VERIFIED BY PIN

MasterCard

AID: A0000000041010

TC: EOB808 TUR: 0000008000

THANK YOU / MERCI